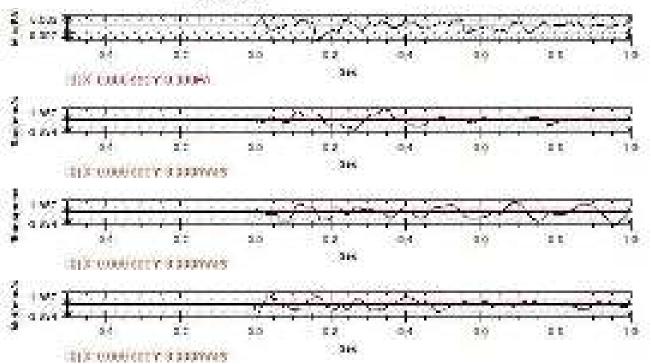

| (x.ii) | Continuous menitoring at accupational safety and other freath hazards, and the corrective actions need to be ensured.                                                                                                                                                                                                                     | Regular half of departmental as wall as<br>contractual worker is being done for<br>Cooupational and other health<br>hazards.                                                                                                                     |
|--------|-------------------------------------------------------------------------------------------------------------------------------------------------------------------------------------------------------------------------------------------------------------------------------------------------------------------------------------------|--------------------------------------------------------------------------------------------------------------------------------------------------------------------------------------------------------------------------------------------------|
|        |                                                                                                                                                                                                                                                                                                                                           | PME outing Year 2022 of 91 Depth. Worker and IME during Year 2022 of all new Contractual workers. PME/ 945 details and resource of medical comprisencioses as emposited 9 & 10                                                                   |
| (siv)  | The total industrial water demand (peak) in operation phase shall be met by utilizing treated mine discharge water, if require, necessary arrangement shall be made to reuse treated water from SIP&EIP to nearby IPF or coal washery for future coal washery by entering suitable agreement. No washewater threated or unfreated that be | Water demand for fire-fighting, dust suppression alloismot through the mine discharge i.e. water pumped out from underground galleries only as there is no time water sump in the mine due to seepage of water in underground galleries.         |
|        | discharged into the river or any other water body.                                                                                                                                                                                                                                                                                        | <ul> <li>F efficient is being recycled for<br/>westing of HEMM.</li> </ul>                                                                                                                                                                       |
|        |                                                                                                                                                                                                                                                                                                                                           | STF will be provided whenever the construction of actory for this mine sharted                                                                                                                                                                   |
|        | 4                                                                                                                                                                                                                                                                                                                                         | Photographs of water pollution control system endosed as annexate 11                                                                                                                                                                             |
| [wd]   | Blasting effect on patata village should<br>minimised by using latest technology and<br>quarterly health survey shall be conducted by<br>project proponent.                                                                                                                                                                               | Controlled diasting is being done to minimise the effect of bresting on Patala village, Record of blast vibration mentioring enclosed as annexure 12                                                                                             |
|        |                                                                                                                                                                                                                                                                                                                                           | Health survey in the form of Medical<br>Comp is also being done for nearby<br>Vilages. Record of Year wise medical<br>Completed as annesure 10.                                                                                                  |
|        |                                                                                                                                                                                                                                                                                                                                           | Markover, no such complaint is received from any of nearby village.                                                                                                                                                                              |
| jest)  | PP shall take permission of state public works<br>Gepartment before the proposed diversion of<br>Boad. Road shall be considered as per PWD<br>requirement and plantation of trees and<br>street light shall be provided by project<br>propohent.                                                                                          | At present there is no PMD road atverted for mine working. PMD Permission will be sought before the atversion of Patala - Majir Road. Plantation on both sides of the road will be done as per the repairmented species under Avenue Plantation. |
| posti  | STP for proposed colony shall be constructed within one year of implementation of colony                                                                                                                                                                                                                                                  | All present there is no colony in the project. STP will be provided whenever the odiony will be constructed.                                                                                                                                     |
| [acii] | Toe wall of all-least 15 mts height should be constructed along the O3 dump.                                                                                                                                                                                                                                                              | Al present the minimum of 50 miles<br>distance is kept between Of Dump<br>and adjacent Natal Assu garland arein                                                                                                                                  |