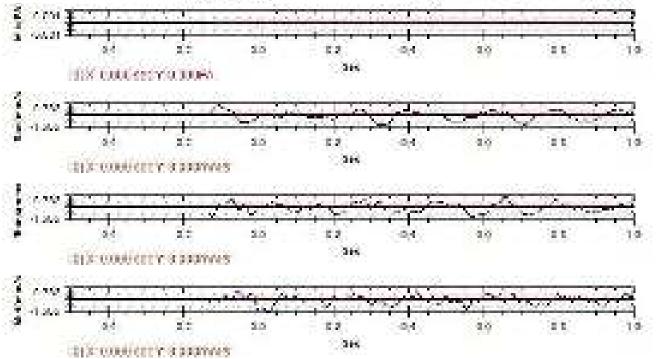

| 7.1     |
| Time (ms)   | 26                         | 657        | 322     |
| PPA (g)     | 0.01                       | 0.01       | 0.01    |
| PPD (mm)    | 0.02965                    | 0.03071    | 0.02914 |
| PVS (mm/s)  | 1.632 @ 29.3ms             |            |         |
| PSPL (PA)   | 0.12 (75.412 dB) @ 506.8ms |            |         |
| PSPL Freq   | 512.0Hz                    |            |         |
| Sensor Test | Passed                     | Passed     | Passed  |



DIN 4150 AABIYSIS. V4AI118003-050222-184702.



#### **System Configuration**

Serial Number: V4AI118023

Calibration Date: December 21, 2021

Model: VMS-4000 Geo Trigger: 1.27 (mm/s) Mic Trigger: Disabled Manual Trigger: Disabled Record Time: 1 seconds(s)

SeisWare Version Used For Download: 02.03.0000





#### **Peak Measurements**

Fax: (603)-363-4249

EventName: V4AI118023-090222-164656

Recording Time: 16:46:56 Recording Date: 09-02-22

Project: NMUG to OC Mine, Majri Area, WCL

Location: OB HOE Face.

Operator: Blasting Officer, NMUG to OC Mine Total Hole: - 55, Burden X Spacing: - 3.5 X 4.5

Blast to Sensor Distance (m): 100m Distance from Patala Village :- 1430m Maximum Weight per Delay (Kg): 42.00 Kg

Hole Length :- 5.5m

|             | Vertical                  | Transverse | Radial  |
|-------------|---------------------------|------------|---------|
| PPV (mm/s)  | 1.670                     | 1.838      | 1.188   |
| Freq (Hz)   | 7.3                       | 9.8        | 8.0     |
| Time (ms)   | 510                       | 430        | 72      |
| PPA (g)     | 0.01