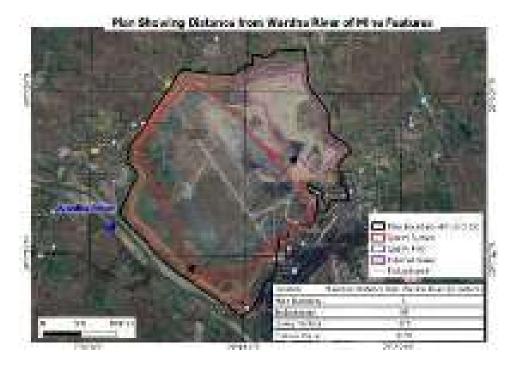

# 6C COMPUANCE REPORT 3-1 1015/25/2008-IAJ(92)

Clearance letter hip:

Octe

14 January 2021

| SPINO. | Condition                                                                                                                                                                                                                     | Compliance as on data                                                                                                                                                                                                                                                                                                                                                                                                                                                                                                                                |
|--------|-------------------------------------------------------------------------------------------------------------------------------------------------------------------------------------------------------------------------------|------------------------------------------------------------------------------------------------------------------------------------------------------------------------------------------------------------------------------------------------------------------------------------------------------------------------------------------------------------------------------------------------------------------------------------------------------------------------------------------------------------------------------------------------------|
| 451    | The project proportion shall obtain content to Establish/operate from the shalle pollution control beards for the proposed capacity of MIPA prior to commencement.                                                            | Consent to Operate has been obtained vide letter no. Formart II/CAC/UAN No. MPCB-CONSBN-0000140448 / CR / 2005000646 0t, 12,05,2023 valid upto 31,03,2024 (Copy of CTO enclosed as Annexure II)                                                                                                                                                                                                                                                                                                                                                      |
| βŪ     | Third party monitoring (by NEERI/CIMFR/IT/NITs) for air quality shall be carried out at identified locations Both ambient and the process area, to arrive at impact of the proposed expansion of regular interval of 3 years. | Work of 3th party monitoring for an quality's awarded to VMT Naggur vide. Work Award Setter no. WCL/MA/AGA/ENV/2023/167 dated 24.07,2023 for the period Oct 2023 to Sept 2024 i.e. within 3 years of grant of SC (Copy of Manitoring report enclosed).                                                                                                                                                                                                                                                                                               |
| \$40   | Top sail should be stored separately at marked area and necessary regeration shall be maintained to avoid any entrainment of dust.                                                                                            | Top sall is being stared at designated<br>Top Sall dump with an area of 23,30 Ha<br>8, 10,70 ha & height at 45 mts & 38 mts<br>resp. Grass seeding and Plantation is<br>done to avoid fugilize dust from dump                                                                                                                                                                                                                                                                                                                                        |
| [W]    | It's shall construct embarioment leaving 100 mts away from HRL of Wardha river and the same shall be taken prior approval from DGMS.                                                                                          | At present the mine working is being done more than 100 mms away from HR, at Wardha liver.  Embankment will be constructed along Wardha filter with adequate height and width to prevent mine from rise in water level during manager in Wardha River, las shown in PR/ BIA-BMP - refer enclosed "Suriaces and Guarry toyout Plan - plate VII of BIA-BMP enclosed as annexure 2]  However, at present, Embankment is constructed along the diverted Karadi Nata Langth; 6.40 kms, Height; 10 mms. Wighth at tap: 30 mms and width at bottom; 60 mms. |
| 1+)    | Transportation of coal from coal handling plant shall be through mechanized covered tracks for 3 years. No transportation by hadid after 3 years and proposed railways siding/pipe conveyor system.                           | Mechanically closed trucks are not provided by any truck maker for acel in india. However, tarpaulin povering is being ensured for all the acol transportation trucks.  There is one common railway siding in WCL Main Area.                                                                                                                                                                                                                                                                                                                         |