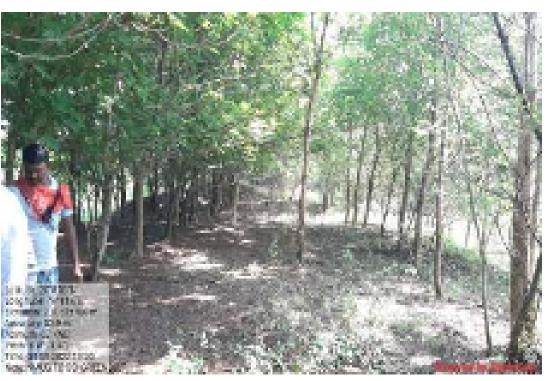

#### AFFORESTATION . .

| SLNo | Lecation                | 01,04,2023 to<br>30,09,2023 | Progressive |
|------|-------------------------|-----------------------------|-------------|
| Ta . | OR Dumps & embonisments | 40,000                      | 95,000      |
| 2    | Sacirii ed greas        | Nil                         | BU          |
| 3.   | Other areas (Plain)     | NI                          | 85,000      |
|      | fold                    | Ni                          | 1,90,000    |

Area under plantation (Progressive): - 72.00 Ha

Species planted: Jamun, Amia, Neem, Karanj, Baneda, Sinus, Petalarm, Saled Sinus, Sisson, Gulmohar, Casia REHABILITATION & RESETTLEMENT :-

| 31,460 | Pariostan                                           | Total                                 |
|--------|-----------------------------------------------------|---------------------------------------|
| 1.     | No. of land austees                                 | 576 (Agricultural Land of 576 farmers |
| 2      | No. of land oustees rehabilitated                   | -                                     |
| 3      | No. of PAPS/PAFS to be reteffed                     | -                                     |
| A.     | No. of PAPS/PARS recetted                           |                                       |
| \$.    | Area of new site (Ho)                               |                                       |
| 6      | Status of development                               |                                       |
| *      | Divid amenifies provided at new<br>resettlements to |                                       |