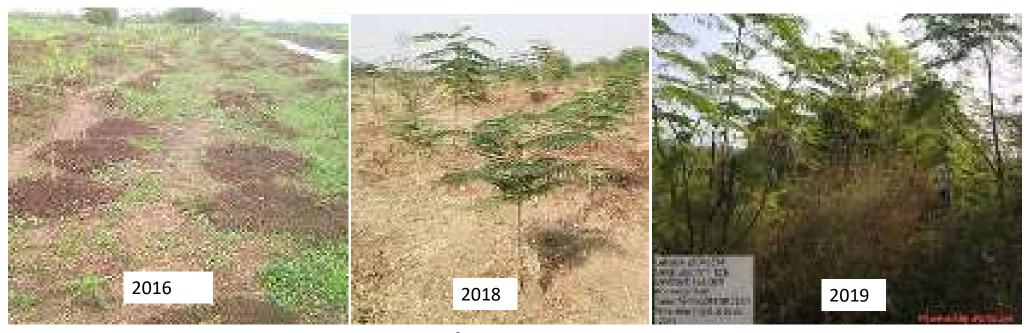

#### AFFORESTATION . .

| SLNo | Lecation                | 01,04,2023 to<br>30,09,2023 | Progressive |
|------|-------------------------|-----------------------------|-------------|
| Ta . | OR Dumps & embonisments | 40,000                      | 95,000      |
| 2    | Sacirii ed greas        | Nil                         | BU          |
| 3.   | Other areas (Plain)     | NI                          | 85,000      |
|      | fold                    | Ni                          | 1,90,000    |

Area under plantation (Progressive): - 72.00 Ha

Species planted: Jamun, Amia, Neem, Karanj, Baneda, Sinus, Petalarm, Saled Sinus, Sisson, Gulmohar, Casia REHABILITATION & RESETTLEMENT :-

| 31,460 | Pariostan                                           | Total                                 |
|--------|-----------------------------------------------------|---------------------------------------|
| 1.     | No. of land austees                                 | 576 (Agricultural Land of 576 farmers |
| 2      | No. of land oustees rehabilitated                   | -                                     |
| 3      | No. of PAPS/PAFS to be reteffed                     | -                                     |
| A.     | No. of PAPS/PARS recetted                           |                                       |
| \$.    | Area of new site (Ho)                               |                                       |
| 6      | Status of development                               |                                       |
| *      | Divid amenifies provided at new<br>resettlements to |                                       |