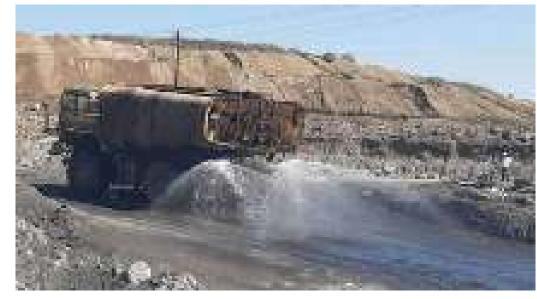

|            |                                                                                                                                                                                                                                                                                                                                                                                                                           | pockfilled it<br>Wine guarr           | n adjacent Nev<br>ri                                                                       | w Majn NA CAC                                |
|------------|---------------------------------------------------------------------------------------------------------------------------------------------------------------------------------------------------------------------------------------------------------------------------------------------------------------------------------------------------------------------------------------------------------------------------|---------------------------------------|--------------------------------------------------------------------------------------------|----------------------------------------------|
|            |                                                                                                                                                                                                                                                                                                                                                                                                                           | having 4<br>with 55,000<br>having are | the sorteribly 1<br>real of 23,50 k<br>I has, and Too<br>a of 10,70 kg k<br>coping of miss | la is planted<br>Soli cump 2<br>planted with |
|            |                                                                                                                                                                                                                                                                                                                                                                                                                           | Hamaki" ii                            | seeding of s<br>also being spired Oil Duma                                                 |                                              |
|            |                                                                                                                                                                                                                                                                                                                                                                                                                           | Photograp<br>onnexico 2               | ha of plantation                                                                           | n employed as                                |
| 50         | To control the production of dust at source, the graties and in pit bell conveyors shall be provided with mist type sprinkers. Permanent water ippinides shall be installed instead to                                                                                                                                                                                                                                    |                                       | where one be<br>ozdes for dust :                                                           |                                              |
|            | water sprinking by water lankers on the hauf road.                                                                                                                                                                                                                                                                                                                                                                        | Also, fixed<br>applicable             | sprinklers are<br>yards                                                                    | provided of                                  |
|            |                                                                                                                                                                                                                                                                                                                                                                                                                           | are Instal                            | on (3 nos.) of 1<br>led on Mot<br>point of SHP                                             | 00 mts throw<br>site arushers.               |
|            |                                                                                                                                                                                                                                                                                                                                                                                                                           | copacity of                           | bile Water Inc<br>and I no. 15 K.<br>oyed on houl                                          | capacity are                                 |
|            |                                                                                                                                                                                                                                                                                                                                                                                                                           |                                       | ns of Ar po<br>cosed as arms                                                               |                                              |
| <b>14%</b> | Mitigating measures shall be underloken to<br>control dust and other fugitive emissions at                                                                                                                                                                                                                                                                                                                                | 30 nos. fixo<br>transporta            | ed sprinklers pro<br>fan road                                                              | reided at apa                                |
|            | along the roads by providing sufficient fixed type water sprinklers. Adequate detective measures shall be undertaken to control dust prizzions, which would include mechanized sweeping, water sprinking/mist sproying unlead roads and loading sites, long range misting/loading amangement, wind banks wat and vertical greenery system, green bett, dust suppression amangement at loading and uniqualing points, etc. | 12 mgs. feet<br>stocky ara.           | ad gorinders pro                                                                           | occorto bebie                                |
|            |                                                                                                                                                                                                                                                                                                                                                                                                                           |                                       | g comes of 1<br>agratation                                                                 | 60 mins throw                                |
|            |                                                                                                                                                                                                                                                                                                                                                                                                                           | Mist saray                            | arangement                                                                                 | in all mobile                                |
|            |                                                                                                                                                                                                                                                                                                                                                                                                                           | than 80 % one greet                   | os, frees plant<br>survival rate a<br>in belt belvis<br>s Palasgaan vil                    | s wind barrie<br>on mine and                 |
|            |                                                                                                                                                                                                                                                                                                                                                                                                                           | EY                                    | Nos.                                                                                       | Area (Ha)                                    |
|            |                                                                                                                                                                                                                                                                                                                                                                                                                           | 2016-17                               | 20,000 Nos                                                                                 | 5 Ha                                         |
|            |                                                                                                                                                                                                                                                                                                                                                                                                                           | 2018-17                               | 15,000 Nos                                                                                 | 6 Ha                                         |
|            |                                                                                                                                                                                                                                                                                                                                                                                                                           | 2019-20                               | 15,000 Nos                                                                                 | 6 Ha                                         |
|            |                                                                                                                                                                                                                                                                                                                                                                                                                           | 2021-22                               | 50,000 Nos.                                                                                | 20 Ho                                        |
|            |                                                                                                                                                                                                                                                                                                                                                                                                                           | 2022-23                               | 40,000 Nos.                                                                                | 16Hg                                         |
|            |                                                                                                                                                                                                                                                                                                                                                                                                                           | 2023-24                               | 40,000 Nets.                                                                               | 16 Hg                                        |