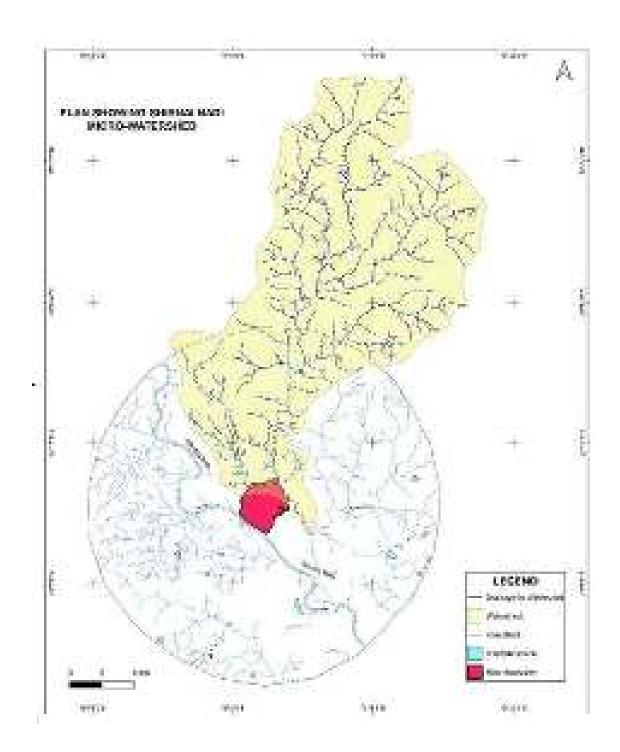

s within the mine boundary near to the northern side of the mine. H.F.L (observed in 1994) of the Wardha River is 193.65m above MSL in the region. The HFL of Koradi nala & Shirna nadi is reported to be 192.45 m above MSL. Embankment is proposed along the quarry boundary would be 6m high above the HFL. The distance between the toe of the embankment and the Wardha River would be about (approx.) 50 m to 100 m and its distance with the Koradi nala is about 10-30 m.

Morphometric analysis of Micro-Watershed of Koradi Nala and Shirnai Nadi (part of Shirnai nadi before it joins Konda nala). Drainage plan of the buffer zone of mine (10km radius) and location of the micro-watersheds is shown below:





Figure: Basin and Sub-Basin in which the mine is located



Figure Koradi Nala Micro-Watershed



Figure Shirnai Nadi Micro-Watershed

Part of Mine lease hold area of New Majri UG to OC mine comes under the watersheds of Koradi Nala and Shirnai nadi at the downstream part of both watersheds. Only about 0.97 sq.km and 2.098 sq. km of the Koradi nala and Shirnai nadi watersheds intersects the concerned mine leasehold area respectively. However the total area of Koradi nala and Shirnai nadi watersheds is about 33.07 sq.km and 278.58 sq.km respectively. Hence mine leasehold area that lie within the Koradi Nala and Shirnai Nadi microwatershed area constitutes only 2.93% and 0.75% of the respective micro-watersheds. Basic morphometric analysis of the two micro watersheds is given below:

Table: Basic morphometric analysis of the Koradi Nala micro water shed

| Micro Watershed  | Attributos