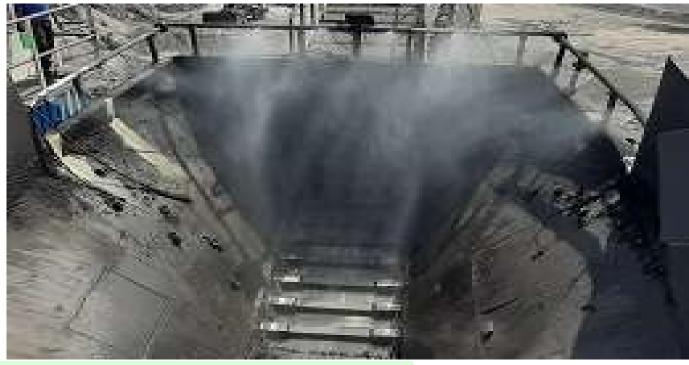

|            |                                                                                                                                                                                                                                                                                                                                                                                                                           | pockfilled it<br>Wine guarr           | n adjacent Nev<br>ri                                                                       | w Majn NA CAC                                |
|------------|---------------------------------------------------------------------------------------------------------------------------------------------------------------------------------------------------------------------------------------------------------------------------------------------------------------------------------------------------------------------------------------------------------------------------|---------------------------------------|--------------------------------------------------------------------------------------------|----------------------------------------------|
|            |                                                                                                                                                                                                                                                                                                                                                                                                                           | having 4<br>with 55,000<br>having are | the sorteribly 1<br>real of 23,50 k<br>I has, and Too<br>a of 10,70 kg k<br>coping of miss | la is planted<br>Soli cump 2<br>planted with |
|            |                                                                                                                                                                                                                                                                                                                                                                                                                           | Hamaki" ii                            | seeding of s<br>also being spired Oil Duma                                                 |                                              |
|            |                                                                                                                                                                                                                                                                                                                                                                                                                           | Photograp<br>onnexico 2               | ha of plantation                                                                           | n employed as                                |
| 50         | To control the production of dust at source, the graties and in pit bell conveyors shall be provided with mist type sprinkers. Permanent water ippinides shall be installed instead to                                                                                                                                                                                                                                    |                                       | where one be<br>ozdes for dust :                                                           |                                              |
|            | water sprinking by water lankers on the hauf road.                                                                                                                                                                                                                                                                                                                                                                        | Also, fixed<br>applicable             | sprinklers are<br>yards                                                                    | provided of                                  |
|            |                                                                                                                                                                                                                                                                                                                                                                                                                           | are Instal                            | on (3 nos.) of 1<br>led on Mot<br>point of SHP                                             | 00 mts throw<br>site arushers.               |
|            |                                                                                                                                                                                                                                                                                                                                                                                                                           | copacity of                           | bile Water Inc<br>and I no. 15 K.<br>oyed on houl                                          | capacity are                                 |
|            |                                                                                                                                                                                                                                                                                                                                                                                                                           |                                       | ns of Ar po<br>cosed as arms                                                               |                                              |
| <b>14%</b> | Mitigating measures shall be underloken to<br>control dust and other fugitive emissions at                                                                                                                                                                                                                                                                                                                                | 30 nos. fixo<br>transporta            | ed sprinklers pro<br>fan road                                                              | reided at apa                                |
|            | along the roads by providing sufficient fixed type water sprinklers. Adequate detective measures shall be undertaken to control dust prizzions, which would include mechanized sweeping, water sprinking/mist sproying unlead roads and loading sites, long range misting/loading amangement, wind banks wat and vertical greenery system, green bett, dust suppression amangement at loading and uniqualing points, etc. | 12 mgs. feet<br>stocky ara.           | ad gorinders pro                                                                           | occorto bebie                                |
|            |                                                                                                                                                                                                                                                                                                                                                                                                                           |                                       | g comes of 1<br>agratation                                                                 | 60 mins throw                                |
|            |                                                                                                                                                                                                                                                                                                                                                                                                                           | Mist saray                            | arangement                                                                                 | in all mobile                                |
|            |                                                                                                                                                                                                                                                                                                                                                                                                                           | than 80 % one greet                   | os, frees plant<br>survival rate a<br>in belt belvis<br>s Palasgaan vil                    | s wind barrie<br>on mine and                 |
|            |                                                                                                                                                                                                                                                                                                                                                                                                                           | EY                                    | Nos.                                                                                       | Area (Ha)                                    |
|            |                                                                                                                                                                                                                                                                                                                                                                                                                           | 2016-17                               | 20,000 Nos                                                                                 | 5 Ha                                         |
|            |                                                                                                                                                                                                                                                                                                                                                                                                                           | 2018-17                               | 15,000 Nos                                                                                 | 6 Ha                                         |
|            |                                                                                                                                                                                                                                                                                                                                                                                                                           | 2019-20                               | 15,000 Nos                                                                                 | 6 Ha                                         |
|            |                                                                                                                                                                                                                                                                                                                                                                                                                           | 2021-22                               | 50,000 Nos.                                                                                | 20 Ho                                        |
|            |                                                                                                                                                                                                                                                                                                                                                                                                                           | 2022-23                               | 40,000 Nos.                                                                                | 16Hg                                         |
|            |                                                                                                                                                                                                                                                                                                                                                                                                                           | 2023-24                               | 40,000 Nets.                                                                               | 16 Hg                                        |