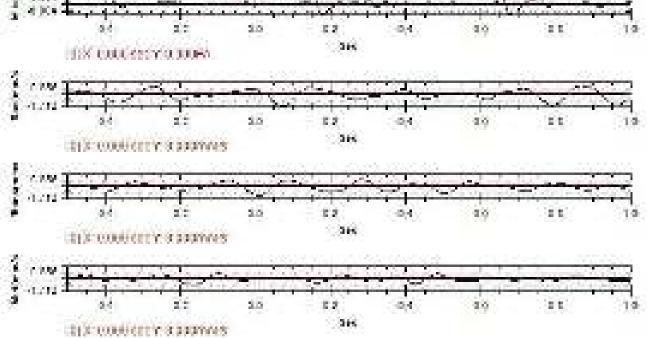

# 6C COMPUANCE REPORT 3-1 1015/25/2008-IAJ(92)

Clearance letter hip:

Octe

14 January 2021

| SPINO. | Condition                                                                                                                                                                                                                     | Compliance as on data                                                                                                                                                                                                                                                                                                                                                                                                                                                                                                                                |
|--------|-------------------------------------------------------------------------------------------------------------------------------------------------------------------------------------------------------------------------------|------------------------------------------------------------------------------------------------------------------------------------------------------------------------------------------------------------------------------------------------------------------------------------------------------------------------------------------------------------------------------------------------------------------------------------------------------------------------------------------------------------------------------------------------------|
| 451    | The project proportion shall obtain content to Establish/operate from the shalle pollution control beards for the proposed capacity of MIPA prior to commencement.                                                            | Consent to Operate has been obtained vide letter no. Formart II/CAC/UAN No. MPCB-CONSBN-0000140448 / CR / 2005000646 0t, 12,05,2023 valid upto 31,03,2024 (Copy of CTO enclosed as Annexure II)                                                                                                                                                                                                                                                                                                                                                      |
| βŪ     | Third party monitoring (by NEERI/CIMFR/IT/NITs) for air quality shall be carried out at identified locations Both ambient and the process area, to arrive at impact of the proposed expansion of regular interval of 3 years. | Work of 3th party monitoring for an quality's awarded to VMT Naggur vide. Work Award Setter no. WCL/MA/AGA/ENV/2023/167 dated 24.07,2023 for the period Oct 2023 to Sept 2024 i.e. within 3 years of grant of SC (Copy of Manitoring report enclosed).                                                                                                                                                                                                                                                                                               |
| \$40   | Top sail should be stored separately at marked area and necessary regeration shall be maintained to avoid any entrainment of dust.                                                                                            | Top sall is being stared at designated<br>Top Sall dump with an area of 23,30 Ha<br>8, 10,70 ha & height at 45 mts & 38 mts<br>resp. Grass seeding and Plantation is<br>done to avoid fugilize dust from dump                                                                                                                                                                                                                                                                                                                                        |
| [W]    | It's shall construct embarioment leaving 100 mts away from HRL of Wardha river and the same shall be taken prior approval from DGMS.                                                                                          | At present the mine working is being done more than 100 mms away from HR, at Wardha liver.  Embankment will be constructed along Wardha filter with adequate height and width to prevent mine from rise in water level during manager in Wardha River, las shown in PR/ BIA-BMP - refer enclosed "Suriaces and Guarry toyout Plan - plate VII of BIA-BMP enclosed as annexure 2]  However, at present, Embankment is constructed along the diverted Karadi Nata Langth; 6.40 kms, Height; 10 mms. Wighth at tap: 30 mms and width at bottom; 60 mms. |
| 1+)    | Transportation of coal from coal handling plant shall be through mechanized covered tracks for 3 years. No transportation by hadid after 3 years and proposed railways siding/pipe conveyor system.                           | Mechanically closed trucks are not provided by any truck maker for acel in india. However, tarpaulin povering is being ensured for all the acol transportation trucks.  There is one common railway siding in WCL Main Area.                                                                                                                                                                                                                                                                                                                         |