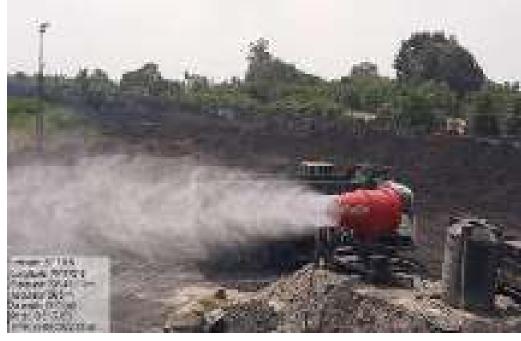

|            |                                                                                                                                                                                                                                                                                                                                                                                                                           | pockfilled it<br>Wine guarr           | n adjacent Nev<br>ri                                                                       | w Majn NA CAC                                |
|------------|---------------------------------------------------------------------------------------------------------------------------------------------------------------------------------------------------------------------------------------------------------------------------------------------------------------------------------------------------------------------------------------------------------------------------|---------------------------------------|--------------------------------------------------------------------------------------------|----------------------------------------------|
|            |                                                                                                                                                                                                                                                                                                                                                                                                                           | having 4<br>with 55,000<br>having are | the sorteribly 1<br>real of 23,50 k<br>I has, and Too<br>a of 10,70 kg k<br>coping of miss | la is planted<br>Soli cump 2<br>planted with |
|            |                                                                                                                                                                                                                                                                                                                                                                                                                           | Hamaki" ii                            | seeding of s<br>also being spired Oil Duma                                                 |                                              |
|            |                                                                                                                                                                                                                                                                                                                                                                                                                           | Photograp<br>onnexico 2               | ha of plantation                                                                           | n employed as                                |
| 50         | To control the production of dust at source, the graties and in pit bell conveyors shall be provided with mist type sprinkers. Permanent water ippinides shall be installed instead to                                                                                                                                                                                                                                    |                                       | where one be<br>ozdes for dust :                                                           |                                              |
|            | water sprinking by water lankers on the hauf road.                                                                                                                                                                                                                                                                                                                                                                        | Also, fixed<br>applicable             | sprinklers are<br>yards                                                                    | provided of                                  |
|            |                                                                                                                                                                                                                                                                                                                                                                                                                           | are Instal                            | on (3 nos.) of 1<br>led on Mot<br>point of SHP                                             | 00 mts throw<br>site arushers.               |
|            |                                                                                                                                                                                                                                                                                                                                                                                                                           | copacity of                           | bile Water Inc<br>and I no. 15 K.<br>oyed on houl                                          | capacity are                                 |
|            |                                                                                                                                                                                                                                                                                                                                                                                                                           |                                       | ns of Ar po<br>cosed as arms                                                               |                                              |
| <b>14%</b> | Mitigating measures shall be underloken to<br>control dust and other fugitive emissions at                                                                                                                                                                                                                                                                                                                                | 30 nos. fixo<br>transporta            | ed sprinklers pro<br>fan road                                                              | reided at apa                                |
|            | along the roads by providing sufficient fixed type water sprinklers. Adequate detective measures shall be undertaken to control dust prizzions, which would include mechanized sweeping, water sprinking/mist sproying unlead roads and loading sites, long range misting/loading amangement, wind banks wat and vertical greenery system, green bett, dust suppression amangement at loading and uniqualing points, etc. | 12 mgs. feet<br>stocky ara.           | ad gorinders pro                                                                           | occorto bebie                                |
|            |                                                                                                                                                                                                                                                                                                                                                                                                                           |                                       | g comes of 1<br>agratation                                                                 | 60 mins throw                                |
|            |                                                                                                                                                                                                                                                                                                                                                                                                                           | Mist saray                            | arangement                                                                                 | in all mobile                                |
|            |                                                                                                                                                                                                                                                                                                                                                                                                                           | than 80 % one greet                   | os, frees plant<br>survival rate a<br>in belt belvis<br>s Palasgaan vil                    | s wind barrie<br>on mine and                 |
|            |                                                                                                                                                                                                                                                                                                                                                                                                                           | EY                                    | Nos.                                                                                       | Area (Ha)                                    |
|            |                                                                                                                                                                                                                                                                                                                                                                                                                           | 2016-17                               | 20,000 Nos                                                                                 | 5 Ha                                         |
|            |                                                                                                                                                                                                                                                                                                                                                                                                                           | 2018-17                               | 15,000 Nos                                                                                 | 6 Ha                                         |
|            |                                                                                                                                                                                                                                                                                                                                                                                                                           | 2019-20                               | 15,000 Nos                                                                                 | 6 Ha                                         |
|            |                                                                                                                                                                                                                                                                                                                                                                                                                           | 2021-22                               | 50,000 Nos.                                                                                | 20 Ho                                        |
|            |                                                                                                                                                                                                                                                                                                                                                                                                                           | 2022-23                               | 40,000 Nos.                                                                                | 16Hg                                         |
|            |                                                                                                                                                                                                                                                                                                                                                                                                                           | 2023-24                               | 40,000 Nets.                                                                               | 16 Hg                                        |