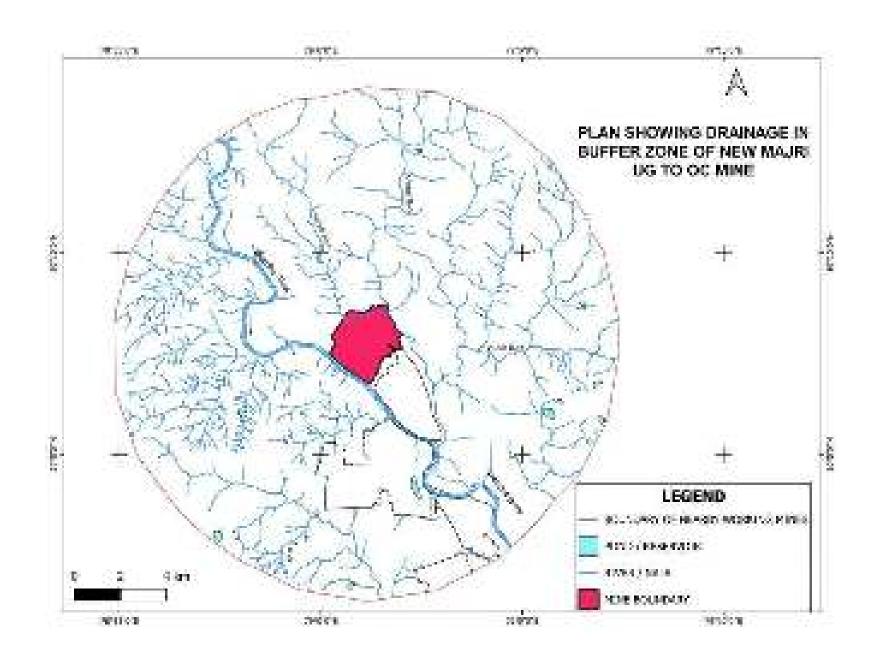

# 6C COMPUANCE REPORT 3-1 1015/25/2008-IAJ(92)

Clearance letter hip:

Octe

14 January 2021

| SPINO. | Condition                                                                                                                                                                                                                     | Compliance as on data                                                                                                                                                                                                                                                                                                                                                                                                                                                                                                                                |
|--------|-------------------------------------------------------------------------------------------------------------------------------------------------------------------------------------------------------------------------------|------------------------------------------------------------------------------------------------------------------------------------------------------------------------------------------------------------------------------------------------------------------------------------------------------------------------------------------------------------------------------------------------------------------------------------------------------------------------------------------------------------------------------------------------------|
| 451    | The project proportion shall obtain content to Establish/operate from the shalle pollution control beards for the proposed capacity of MIPA prior to commencement.                                                            | Consent to Operate has been obtained vide letter no. Formart II/CAC/UAN No. MPCB-CONSBN-0000140448 / CR / 2005000646 0t, 12,05,2023 valid upto 31,03,2024 (Copy of CTO enclosed as Annexure II)                                                                                                                                                                                                                                                                                                                                                      |
| βŪ     | Third party monitoring (by NEERI/CIMFR/IT/NITs) for air quality shall be carried out at identified locations Both ambient and the process area, to arrive at impact of the proposed expansion of regular interval of 3 years. | Work of 3th party monitoring for an quality's awarded to VMT Naggur vide. Work Award Setter no. WCL/MA/AGA/ENV/2023/167 dated 24.07,2023 for the period Oct 2023 to Sept 2024 i.e. within 3 years of grant of SC (Copy of Manitoring report enclosed).                                                                                                                                                                                                                                                                                               |
| \$40   | Top sail should be stored separately at marked area and necessary regeration shall be maintained to avoid any entrainment of dust.                                                                                            | Top sall is being stared at designated<br>Top Sall dump with an area of 23,30 Ha<br>8, 10,70 ha & height at 45 mts & 38 mts<br>resp. Grass seeding and Plantation is<br>done to avoid fugilize dust from dump                                                                                                                                                                                                                                                                                                                                        |
| [W]    | It's shall construct embarioment leaving 100 mts away from HRL of Wardha river and the same shall be taken prior approval from DGMS.                                                                                          | At present the mine working is being done more than 100 mms away from HR, at Wardha liver.  Embankment will be constructed along Wardha filter with adequate height and width to prevent mine from rise in water level during manager in Wardha River, las shown in PR/ BIA-BMP - refer enclosed "Suriaces and Guarry toyout Plan - plate VII of BIA-BMP enclosed as annexure 2]  However, at present, Embankment is constructed along the diverted Karadi Nata Langth; 6.40 kms, Height; 10 mms. Wighth at tap: 30 mms and width at bottom; 60 mms. |
| 1+)    | Transportation of coal from coal handling plant shall be through mechanized covered tracks for 3 years. No transportation by hadid after 3 years and proposed railways siding/pipe conveyor system.                           | Mechanically closed trucks are not provided by any truck maker for acel in india. However, tarpaulin povering is being ensured for all the acol transportation trucks.  There is one common railway siding in WCL Main Area.                                                                                                                                                                                                                                                                                                                         |