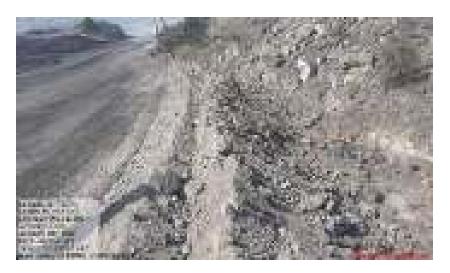

#### LAND USE STATUS:-

Area reclaimed biologically: NS

| St No | Particulas                                                         | As per<br>EMP       | 91:94:2023 to<br>30:09:2023 | Progressive              |
|-------|--------------------------------------------------------------------|---------------------|-----------------------------|--------------------------|
| 1     | Area excavated (Ha)                                                | 358.35              | 24:05                       | 136.82                   |
| 2     | OB removed (Nam?)                                                  | 373.18              | 4,345<br>Incl: Top Sol      | 43,973<br>inct, lop Sol  |
| 3     | Top soil removed (Mm*) *                                           | inclini<br>st no. 2 | 1,733                       | (0.623                   |
| 44    | OB backfilled [Mm²] in<br>NMUS to OC Quarty                        | M                   | NI                          | NI                       |
| 46    | OB backfilled (Mn/2) in NM<br>OC Quary                             | 306.73              | 2.610                       | 10.102                   |
| 5.    | OB dumped (Mm/)<br>Note: 4 (-) 6.48 RH Top Soll<br>during 12* Year | 431.43/4            | Na                          | 21,643<br>incl. Top Soil |
| Å.    | Area recovered for<br>reclamation (physical<br>reclamation)        | N                   | M                           | 140                      |

2019-20: Too Sail Dump (1.855897 Nm3)

2020-21: Top 501 Dump (2.25424 Mm3)

2021-22: Top 508 Dump (2.61 Mm3)

2022-23: Top 50f Dump (NEL)

OB removed is bookfilled in NMOC Quarty (7,669 Nm2) as an 31,03,2023.

2023-24: Top Soil Dump (1,733 Mm3) Le. Stacking in NMOC as on 30,09,2025

OB removed is backfilled in NMOC Quarry (2.6) 3 km3) as an 30.09,2023.