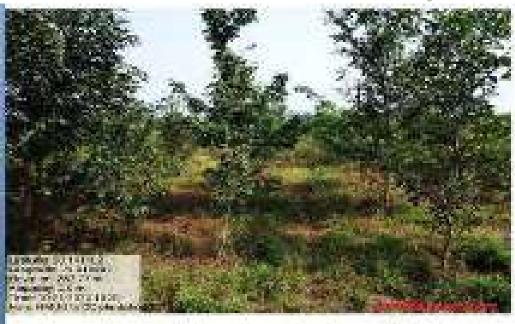

#### AFFORESTATION . .

| SLNo | Lecation                | 01,04,2023 to<br>30,09,2023 | Progressive |
|------|-------------------------|-----------------------------|-------------|
| Ta . | OR Dumps & embonisments | 40,000                      | 95,000      |
| 2    | Sacirii ed greas        | Nil                         | BU          |
| 3.   | Other areas (Plain)     | NI                          | 85,000      |
|      | fold                    | Ni                          | 1,90,000    |

Area under plantation (Progressive): - 72.00 Ha

Species planted: Jamun, Amia, Neem, Karanj, Baneda, Sinus, Petalarm, Saled Sinus, Sisson, Gulmohar, Casia REHABILITATION & RESETTLEMENT :-

| 31,460 | Pariostan                                           | Total                                 |
|--------|-----------------------------------------------------|---------------------------------------|
| 1.     | No. of land austees                                 | 576 (Agricultural Land of 576 farmers |
| 2      | No. of land oustees rehabilitated                   | -                                     |
| 3      | No. of PAPS/PAFS to be reteffed                     | -                                     |
| A.     | No. of PAPS/PARS recetted                           |                                       |
| \$.    | Area of new site (Ho)                               |                                       |
| 6      | Status of development                               |                                       |
| *      | Divid amenifies provided at new<br>resettlements to |                                       |