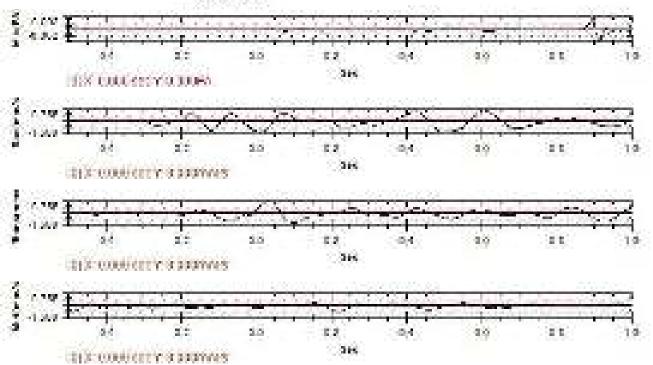

| (x.ii) | Continuous menitoring at accupational safety and other freath hazards, and the corrective actions need to be ensured.                                                                                                                                                                                                                     | Regular half of departmental as wall as<br>contractual worker is being done for<br>Cooupational and other health<br>hazards.                                                                                                                     |
|--------|-------------------------------------------------------------------------------------------------------------------------------------------------------------------------------------------------------------------------------------------------------------------------------------------------------------------------------------------|--------------------------------------------------------------------------------------------------------------------------------------------------------------------------------------------------------------------------------------------------|
|        |                                                                                                                                                                                                                                                                                                                                           | PME outing Year 2022 of 91 Depth. Worker and IME during Year 2022 of all new Contractual workers. PME/ 945 details and resource of medical comprisencioses as emposited 9 & 10                                                                   |
| (siv)  | The total industrial water demand (peak) in operation phase shall be met by utilizing treated mine discharge water, if require, necessary arrangement shall be made to reuse treated water from SIP&EIP to nearby IPF or coal washery for future coal washery by entering suitable agreement. No washewater threated or unfreated that be | Water demand for fire-fighting, dust suppression alloismot through the mine discharge i.e. water pumped out from underground galleries only as there is no time water sump in the mine due to seepage of water in underground galleries.         |
|        | discharged into the river or any other water body.                                                                                                                                                                                                                                                                                        | <ul> <li>F efficient is being recycled for<br/>westing of HEMM.</li> </ul>                                                                                                                                                                       |
|        |                                                                                                                                                                                                                                                                                                                                           | STF will be provided whenever the construction of actory for this mine sharted                                                                                                                                                                   |
|        | 4                                                                                                                                                                                                                                                                                                                                         | Photographs of water pollution control system endosed as annexate 11                                                                                                                                                                             |
| [wd]   | Blasting effect on patata village should<br>minimised by using latest technology and<br>quarterly health survey shall be conducted by<br>project proponent.                                                                                                                                                                               | Controlled diasting is being done to minimise the effect of bresting on Patala village, Record of blast vibration mentioring enclosed as annexure 12                                                                                             |
|        |                                                                                                                                                                                                                                                                                                                                           | Health survey in the form of Medical<br>Comp is also being done for nearby<br>Vilages. Record of Year wise medical<br>Completed as annesure 10.                                                                                                  |
|        |                                                                                                                                                                                                                                                                                                                                           | Markover, no such complaint is received from any of nearby village.                                                                                                                                                                              |
| jest)  | PP shall take permission of state public works<br>Gepartment before the proposed diversion of<br>Boad. Road shall be considered as per PWD<br>requirement and plantation of trees and<br>street light shall be provided by project<br>propohent.                                                                                          | At present there is no PMD road atverted for mine working. PMD Permission will be sought before the atversion of Patala - Majir Road. Plantation on both sides of the road will be done as per the repairmented species under Avenue Plantation. |
| posti  | STP for proposed colony shall be constructed within one year of implementation of colony                                                                                                                                                                                                                                                  | All present there is no colony in the project. STP will be provided whenever the odiony will be constructed.                                                                                                                                     |
| [acii] | Toe wall of all-least 15 mts height should be constructed along the O3 dump.                                                                                                                                                                                                                                                              | Al present the minimum of 50 miles<br>distance is kept between Of Dump<br>and adjacent Natal Assu garland arein                                                                                                                                  |