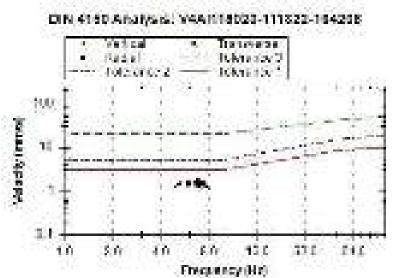

# 6C COMPUANCE REPORT 3-1 1015/25/2008-IAJ(92)

Clearance letter hip:

Octe

14 January 2021

| SPINO. | Condition                                                                                                                                                                                                                     | Compliance as on data                                                                                                                                                                                                                                                                                                                                                                                                                                                                                                                                |
|--------|-------------------------------------------------------------------------------------------------------------------------------------------------------------------------------------------------------------------------------|------------------------------------------------------------------------------------------------------------------------------------------------------------------------------------------------------------------------------------------------------------------------------------------------------------------------------------------------------------------------------------------------------------------------------------------------------------------------------------------------------------------------------------------------------|
| 451    | The project proportion shall obtain content to Establish/operate from the shalle pollution control beards for the proposed capacity of MIPA prior to commencement.                                                            | Consent to Operate has been obtained vide letter no. Formart II/CAC/UAN No. MPCB-CONSBN-0000140448 / CR / 2005000646 0t, 12,05,2023 valid upto 31,03,2024 (Copy of CTO enclosed as Annexure II)                                                                                                                                                                                                                                                                                                                                                      |
| βŪ     | Third party monitoring (by NEERI/CIMFR/IT/NITs) for air quality shall be carried out at identified locations Both ambient and the process area, to arrive at impact of the proposed expansion of regular interval of 3 years. | Work of 3th party monitoring for an quality's awarded to VMT Naggur vide. Work Award Setter no. WCL/MA/AGA/ENV/2023/167 dated 24.07,2023 for the period Oct 2023 to Sept 2024 i.e. within 3 years of grant of SC (Copy of Manitoring report enclosed).                                                                                                                                                                                                                                                                                               |
| \$40   | Top sail should be stored separately at marked area and necessary regeration shall be maintained to avoid any entrainment of dust.                                                                                            | Top sall is being stared at designated<br>Top Sall dump with an area of 23,30 Ha<br>8, 10,70 ha & height at 45 mts & 38 mts<br>resp. Grass seeding and Plantation is<br>done to avoid fugilize dust from dump                                                                                                                                                                                                                                                                                                                                        |
| [W]    | It's shall construct embarioment leaving 100 mts away from HRL of Wardha river and the same shall be taken prior approval from DGMS.                                                                                          | At present the mine working is being done more than 100 mms away from HR, at Wardha liver.  Embankment will be constructed along Wardha filter with adequate height and width to prevent mine from rise in water level during manager in Wardha River, las shown in PR/ BIA-BMP - refer enclosed "Suriaces and Guarry toyout Plan - plate VII of BIA-BMP enclosed as annexure 2]  However, at present, Embankment is constructed along the diverted Karadi Nata Langth; 6.40 kms, Height; 10 mms. Wighth at tap: 30 mms and width at bottom; 60 mms. |
| 1+)    | Transportation of coal from coal handling plant shall be through mechanized covered tracks for 3 years. No transportation by hadid after 3 years and proposed railways siding/pipe conveyor system.                           | Mechanically closed trucks are not provided by any truck maker for acel in india. However, tarpaulin povering is being ensured for all the acol transportation trucks.  There is one common railway siding in WCL Main Area.                                                                                                                                                                                                                                                                                                                         |

| (x.ii) | Continuous menitoring at accupational safety and other freath hazards, and the corrective actions need to be ensured.                                                                                                                                                                                                                     | Regular half of departmental as wall as<br>contractual worker is being done for<br>Cooupational and other health<br>hazards.                                                                                                                     |
|--------|-------------------------------------------------------------------------------------------------------------------------------------------------------------------------------------------------------------------------------------------------------------------------------------------------------------------------------------------|--------------------------------------------------------------------------------------------------------------------------------------------------------------------------------------------------------------------------------------------------|
|        |                                                                                                                                                                                                                                                                                                                                           | PME outing Year 2022 of 91 Depth. Worker and IME during Year 2022 of all new Contractual workers. PME/ 945 details and resource of medical comprisencioses as emposited 9 & 10                                                                   |
| (siv)  | The total industrial water demand (peak) in operation phase shall be met by utilizing treated mine discharge water, if require, necessary arrangement shall be made to reuse treated water from SIP&EIP to nearby IPF or coal washery for future coal washery by entering suitable agreement. No washewater threated or unfreated that be | Water demand for fire-fighting, dust suppression alloismot through the mine discharge i.e. water pumped out from underground galleries only as there is no time water sump in the mine due to seepage of water in underground galleries.         |
|        | discharged into the river or any other water body.                                                                                                                                                                                                                                                                                        | <ul> <li>F efficient is being recycled for<br/>westing of HEMM.</li> </ul>                                                                                                                                                                       |
|        |                                                                                                                                                                                                                                                                                                                                           | STF will be provided whenever the construction of actory for this mine sharted                                                                                                                                                                   |
|        | 4                                                                                                                                                                                                                                                                                                                                         | Photographs of water pollution control system endosed as annexate 11                                                                                                                                                                             |
| [wd]   | Blasting effect on patata village should<br>minimised by using latest technology and<br>quarterly health survey shall be conducted by<br>project proponent.                                                                                                                                                                               | Controlled diasting is being done to minimise the effect of bresting on Patala village, Record of blast vibration mentioring enclosed as annexure 12                                                                                             |
|        |                                                                                                                                                                                                                                                                                                                                           | Health survey in the form of Medical<br>Comp is also being done for nearby<br>Vilages. Record of Year wise medical<br>Completed as annesure 10.                                                                                                  |
|        |                                                                                                                                                                                                                                                                                                                                           | Markover, no such complaint is received from any of nearby village.                                                                                                                                                                              |
| jest)  | PP shall take permission of state public works<br>Gepartment before the proposed diversion of<br>Boad. Road shall be considered as per PWD<br>requirement and plantation of trees and<br>street light shall be provided by project<br>propohent.                                                                                          | At present there is no PMD road atverted for mine working. PMD Permission will be sought before the atversion of Patala - Majir Road. Plantation on both sides of the road will be done as per the repairmented species under Avenue Plantation. |
| posti  | STP for proposed colony shall be constructed within one year of implementation of colony                                                                                                                                                                                                                                                  | All present there is no colony in the project. STP will be provided whenever the odiony will be constructed.                                                                                                                                     |
| [acii] | Toe wall of all-least 15 mts height should be constructed along the O3 dump.                                                                                                                                                                                                                                                              | Al present the minimum of 50 miles<br>distance is kept between Of Dump<br>and adjacent Natal Assu garland arein                                                                                                                                  |