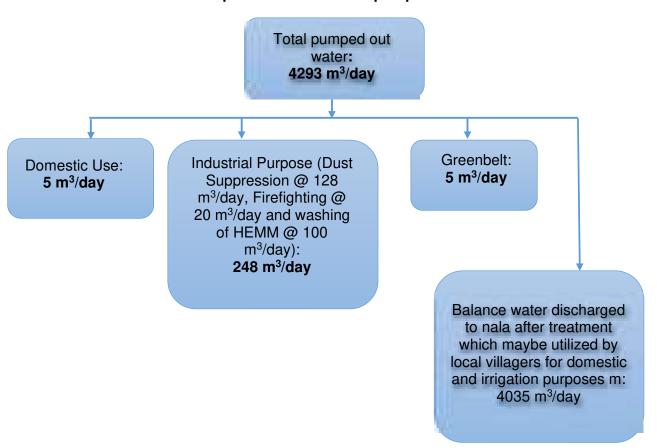

| (x.ii) | Continuous menitoring at accupational safety and other freath hazards, and the corrective actions need to be ensured.                                                                                                                                                                                                                     | Regular half of departmental as wall as<br>contractual worker is being done for<br>Cooupational and other health<br>hazards.                                                                                                                     |
|--------|-------------------------------------------------------------------------------------------------------------------------------------------------------------------------------------------------------------------------------------------------------------------------------------------------------------------------------------------|--------------------------------------------------------------------------------------------------------------------------------------------------------------------------------------------------------------------------------------------------|
|        |                                                                                                                                                                                                                                                                                                                                           | PME outing Year 2022 of 91 Depth. Worker and IME during Year 2022 of all new Contractual workers. PME/ 945 details and resource of medical comprisencioses as emposited 9 & 10                                                                   |
| (siv)  | The total industrial water demand (peak) in operation phase shall be met by utilizing treated mine discharge water, if require, necessary arrangement shall be made to reuse treated water from SIP&EIP to nearby IPF or coal washery for future coal washery by entering suitable agreement. No washewater threated or unfreated that be | Water demand for fire-fighting, dust suppression alloismot through the mine discharge i.e. water pumped out from underground galleries only as there is no time water sump in the mine due to seepage of water in underground galleries.         |
|        | discharged into the river or any other water body.                                                                                                                                                                                                                                                                                        | <ul> <li>F efficient is being recycled for<br/>westing of HEMM.</li> </ul>                                                                                                                                                                       |
|        |                                                                                                                                                                                                                                                                                                                                           | STF will be provided whenever the construction of actory for this mine sharted                                                                                                                                                                   |
|        | 4                                                                                                                                                                                                                                                                                                                                         | Photographs of water pollution control system endosed as annexate 11                                                                                                                                                                             |
| [wd]   | Blasting effect on patata village should<br>minimised by using latest technology and<br>quarterly health survey shall be conducted by<br>project proponent.                                                                                                                                                                               | Controlled diasting is being done to minimise the effect of bresting on Patala village, Record of blast vibration mentioring enclosed as annexure 12                                                                                             |
|        |                                                                                                                                                                                                                                                                                                                                           | Health survey in the form of Medical<br>Comp is also being done for nearby<br>Vilages. Record of Year wise medical<br>Completed as annesure 10.                                                                                                  |
|        |                                                                                                                                                                                                                                                                                                                                           | Markover, no such complaint is received from any of nearby village.                                                                                                                                                                              |
| jest)  | PP shall take permission of state public works<br>Gepartment before the proposed diversion of<br>Boad. Road shall be considered as per PWD<br>requirement and plantation of trees and<br>street light shall be provided by project<br>propohent.                                                                                          | At present there is no PMD road atverted for mine working. PMD Permission will be sought before the atversion of Patala - Majir Road. Plantation on both sides of the road will be done as per the repairmented species under Avenue Plantation. |
| posti  | STP for proposed colony shall be constructed within one year of implementation of colony                                                                                                                                                                                                                                                  | All present there is no colony in the project. STP will be provided whenever the odiony will be constructed.                                                                                                                                     |
| [acii] | Toe wall of all-least 15 mts height should be constructed along the O3 dump.                                                                                                                                                                                                                                                              | Al present the minimum of 50 miles<br>distance is kept between Of Dump<br>and adjacent Natal Assu garland arein                                                                                                                                  |