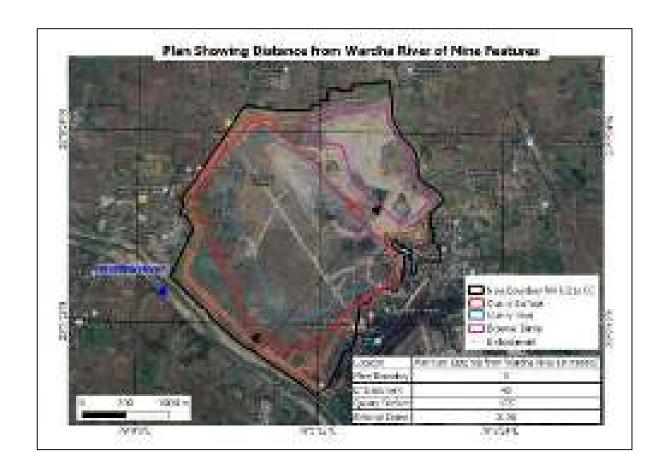

# 6C COMPUANCE REPORT 3-1 1015/25/2008-IAJ(92)

Clearance letter hip:

Octe

14 January 2021

| SPINO. | Condition                                                                                                                                                                                                                     | Compliance as on data                                                                                                                                                                                                                                                                                                                                                                                                                                                                                                                                |
|--------|-------------------------------------------------------------------------------------------------------------------------------------------------------------------------------------------------------------------------------|------------------------------------------------------------------------------------------------------------------------------------------------------------------------------------------------------------------------------------------------------------------------------------------------------------------------------------------------------------------------------------------------------------------------------------------------------------------------------------------------------------------------------------------------------|
| 451    | The project proportion shall obtain content to Establish/operate from the shalle pollution control beards for the proposed capacity of MIPA prior to commencement.                                                            | Consent to Operate has been obtained vide letter no. Formart II/CAC/UAN No. MPCB-CONSBN-0000140448 / CR / 2005000646 0t, 12,05,2023 valid upto 31,03,2024 (Copy of CTO enclosed as Annexure II)                                                                                                                                                                                                                                                                                                                                                      |
| βŪ     | Third party monitoring (by NEERI/CIMFR/IT/NITs) for air quality shall be carried out at identified locations Both ambient and the process area, to arrive at impact of the proposed expansion of regular interval of 3 years. | Work of 3th party monitoring for an quality's awarded to VMT Naggur vide. Work Award Setter no. WCL/MA/AGA/ENV/2023/167 dated 24.07,2023 for the period Oct 2023 to Sept 2024 i.e. within 3 years of grant of SC (Copy of Manitoring report enclosed).                                                                                                                                                                                                                                                                                               |
| \$40   | Top sail should be stored separately at marked area and necessary regeration shall be maintained to avoid any entrainment of dust.                                                                                            | Top sall is being stared at designated<br>Top Sall dump with an area of 23,30 Ha<br>8, 10,70 ha & height at 45 mts & 38 mts<br>resp. Grass seeding and Plantation is<br>done to avoid fugilize dust from dump                                                                                                                                                                                                                                                                                                                                        |
| [W]    | It's shall construct embarioment leaving 100 mts away from HRL of Wardha river and the same shall be taken prior approval from DGMS.                                                                                          | At present the mine working is being done more than 100 mms away from HR, at Wardha liver.  Embankment will be constructed along Wardha filter with adequate height and width to prevent mine from rise in water level during manager in Wardha River, las shown in PR/ BIA-BMP - refer enclosed "Suriaces and Guarry toyout Plan - plate VII of BIA-BMP enclosed as annexure 2]  However, at present, Embankment is constructed along the diverted Karadi Nata Langth; 6.40 kms, Height; 10 mms. Wighth at tap: 30 mms and width at bottom; 60 mms. |
| 1+)    | Transportation of coal from coal handling plant shall be through mechanized covered tracks for 3 years. No transportation by hadid after 3 years and proposed railways siding/pipe conveyor system.                           | Mechanically closed trucks are not provided by any truck maker for acel in india. However, tarpaulin povering is being ensured for all the acol transportation trucks.  There is one common railway siding in WCL Main Area.                                                                                                                                                                                                                                                                                                                         |