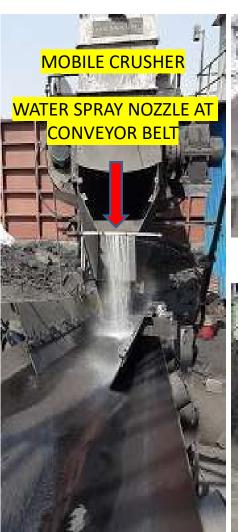

|            |                                                                                                                                                                                                                                                                                                                                                                                                                           | pockfilled it<br>Wine guarr           | n adjacent Nev<br>ri                                                                       | w Majn NA CAC                                |
|------------|---------------------------------------------------------------------------------------------------------------------------------------------------------------------------------------------------------------------------------------------------------------------------------------------------------------------------------------------------------------------------------------------------------------------------|---------------------------------------|--------------------------------------------------------------------------------------------|----------------------------------------------|
|            |                                                                                                                                                                                                                                                                                                                                                                                                                           | having 4<br>with 55,000<br>having are | the sorteribly 1<br>real of 23,50 k<br>I has, and Too<br>a of 10,70 kg k<br>coping of miss | la is planted<br>Soli cump 2<br>planted with |
|            |                                                                                                                                                                                                                                                                                                                                                                                                                           | Hamaki" ii                            | seeding of s<br>also being spired Oil Duma                                                 |                                              |
|            |                                                                                                                                                                                                                                                                                                                                                                                                                           | Photograp<br>onnexico 2               | ha of plantation                                                                           | n employed as                                |
| 50         | To control the production of dust at source, the graties and in pit bell conveyors shall be provided with mist type sprinkers. Permanent water ippinides shall be installed instead to                                                                                                                                                                                                                                    |                                       | where one be<br>ozdes for dust :                                                           |                                              |
|            | water sprinking by water lankers on the hauf road.                                                                                                                                                                                                                                                                                                                                                                        | Also, fixed<br>applicable             | sprinklers are<br>yards                                                                    | provided of                                  |
|            |                                                                                                                                                                                                                                                                                                                                                                                                                           | are Instal                            | on (3 nos.) of 1<br>led on Mot<br>point of SHP                                             | 00 mts throw<br>site arushers.               |
|            |                                                                                                                                                                                                                                                                                                                                                                                                                           | copacity of                           | bile Water Inc<br>and I no. 15 K.<br>oyed on houl                                          | capacity are                                 |
|            |                                                                                                                                                                                                                                                                                                                                                                                                                           |                                       | ns of Ar po<br>cosed as arms                                                               |                                              |
| <b>14%</b> | Mitigating measures shall be underloken to<br>control dust and other fugitive emissions at                                                                                                                                                                                                                                                                                                                                | 30 nos. fixo<br>transporta            | ed sprinklers pro<br>fan road                                                              | reided at apa                                |
|            | along the roads by providing sufficient fixed type water sprinklers. Adequate detective measures shall be undertaken to control dust prizzions, which would include mechanized sweeping, water sprinking/mist sproying unlead roads and loading sites, long range misting/loading amangement, wind banks wat and vertical greenery system, green bett, dust suppression amangement at loading and uniqualing points, etc. | 12 mgs. feet<br>stocky ara.           | ad gorinders pro                                                                           | occorto bebie                                |
|            |                                                                                                                                                                                                                                                                                                                                                                                                                           |                                       | g comes of 1<br>agratation                                                                 | 60 mins throw                                |
|            |                                                                                                                                                                                                                                                                                                                                                                                                                           | Mist saray                            | arangement                                                                                 | in all mobile                                |
|            |                                                                                                                                                                                                                                                                                                                                                                                                                           | than 80 % one greet                   | os, frees plant<br>survival rate a<br>in belt belvis<br>s Palasgaan vil                    | s wind barrie<br>on mine and                 |
|            |                                                                                                                                                                                                                                                                                                                                                                                                                           | EY                                    | Nos.                                                                                       | Area (Ha)                                    |
|            |                                                                                                                                                                                                                                                                                                                                                                                                                           | 2016-17                               | 20,000 Nos                                                                                 | 5 Ha                                         |
|            |                                                                                                                                                                                                                                                                                                                                                                                                                           | 2018-17                               | 15,000 Nos                                                                                 | 6 Ha                                         |
|            |                                                                                                                                                                                                                                                                                                                                                                                                                           | 2019-20                               | 15,000 Nos                                                                                 | 6 Ha                                         |
|            |                                                                                                                                                                                                                                                                                                                                                                                                                           | 2021-22                               | 50,000 Nos.                                                                                | 20 Ho                                        |
|            |                                                                                                                                                                                                                                                                                                                                                                                                                           | 2022-23                               | 40,000 Nos.                                                                                | 16Hg                                         |
|            |                                                                                                                                                                                                                                                                                                                                                                                                                           | 2023-24                               | 40,000 Nets.                                                                               | 16 Hg                                        |