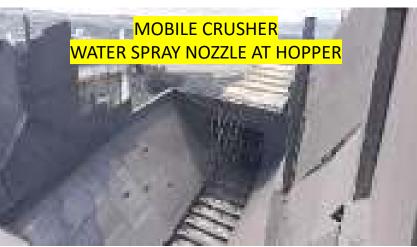

|            |                                                                                                                                                                                                                                                                                                                                                                                                                           | pockfilled it<br>Wine guarr           | n adjacent Nev<br>ri                                                                       | w Majn NA CAC                                |
|------------|---------------------------------------------------------------------------------------------------------------------------------------------------------------------------------------------------------------------------------------------------------------------------------------------------------------------------------------------------------------------------------------------------------------------------|---------------------------------------|--------------------------------------------------------------------------------------------|----------------------------------------------|
|            |                                                                                                                                                                                                                                                                                                                                                                                                                           | having 4<br>with 55,000<br>having are | the sorteribly 1<br>real of 23,50 k<br>I has, and Too<br>a of 10,70 kg k<br>coping of miss | la is planted<br>Soli cump 2<br>planted with |
|            |                                                                                                                                                                                                                                                                                                                                                                                                                           | Hamaki" ii                            | seeding of s<br>also being spired Oil Duma                                                 |                                              |
|            |                                                                                                                                                                                                                                                                                                                                                                                                                           | Photograp<br>onnexico 2               | ha of plantation                                                                           | n employed as                                |
| 50         | To control the production of dust at source, the graties and in pit bell conveyors shall be provided with mist type sprinkers. Permanent water ippinides shall be installed instead to                                                                                                                                                                                                                                    |                                       | where one be<br>ozdes for dust :                                                           |                                              |
|            | water sprinking by water lankers on the hauf road.                                                                                                                                                                                                                                                                                                                                                                        | Also, fixed<br>applicable             | sprinklers are<br>yards                                                                    | provided of                                  |
|            |                                                                                                                                                                                                                                                                                                                                                                                                                           | are Instal                            | on (3 nos.) of 1<br>led on Mot<br>point of SHP                                             | 00 mts throw<br>site arushers.               |
|            |                                                                                                                                                                                                                                                                                                                                                                                                                           | copacity of                           | bile Water Inc<br>and I no. 15 K.<br>oyed on houl                                          | capacity are                                 |
|            |                                                                                                                                                                                                                                                                                                                                                                                                                           |                                       | ns of Ar po<br>cosed as arms                                                               |                                              |
| <b>14%</b> | Mitigating measures shall be underloken to<br>control dust and other fugitive emissions at                                                                                                                                                                                                                                                                                                                                | 30 nos. fixo<br>transporta            | ed sprinklers pro<br>fan road                                                              | reided at apa                                |
|            | along the roads by providing sufficient fixed type water sprinklers. Adequate detective measures shall be undertaken to control dust prizzions, which would include mechanized sweeping, water sprinking/mist sproying unlead roads and loading sites, long range misting/loading amangement, wind banks wat and vertical greenery system, green bett, dust suppression amangement at loading and uniqualing points, etc. | 12 mgs. feet<br>stocky ara.           | ad gorinders pro                                                                           | occorto bebie                                |
|            |                                                                                                                                                                                                                                                                                                                                                                                                                           |                                       | g comes of 1<br>agratation                                                                 | 60 mins throw                                |
|            |                                                                                                                                                                                                                                                                                                                                                                                                                           | Mist saray                            | arangement                                                                                 | in all mobile                                |
|            |                                                                                                                                                                                                                                                                                                                                                                                                                           | than 80 % one greet                   | os, frees plant<br>survival rate a<br>in belt belvis<br>s Palasgaan vil                    | s wind barrie<br>on mine and                 |
|            |                                                                                                                                                                                                                                                                                                                                                                                                                           | EY                                    | Nos.                                                                                       | Area (Ha)                                    |
|            |                                                                                                                                                                                                                                                                                                                                                                                                                           | 2016-17                               | 20,000 Nos                                                                                 | 5 Ha                                         |
|            |                                                                                                                                                                                                                                                                                                                                                                                                                           | 2018-17                               | 15,000 Nos                                                                                 | 6 Ha                                         |
|            |                                                                                                                                                                                                                                                                                                                                                                                                                           | 2019-20                               | 15,000 Nos                                                                                 | 6 Ha                                         |
|            |                                                                                                                                                                                                                                                                                                                                                                                                                           | 2021-22                               | 50,000 Nos.                                                                                | 20 Ho                                        |
|            |                                                                                                                                                                                                                                                                                                                                                                                                                           | 2022-23                               | 40,000 Nos.                                                                                | 16Hg                                         |
|            |                                                                                                                                                                                                                                                                                                                                                                                                                           | 2023-24                               | 40,000 Nets.                                                                               | 16 Hg                                        |