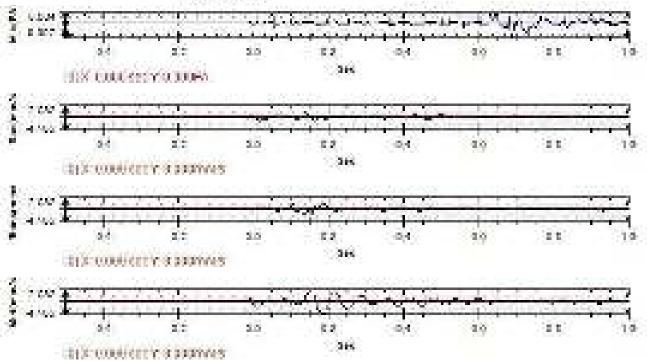

#### NOISE POLLUTION CONTROL:

- No. of noise monitoring stations > fivo.
- Description of location and d5 At values-

| St. No | Location                    | Day Night                                                |
|--------|-----------------------------|----------------------------------------------------------|
|        | For House, New Majri-III UG | The CMPDIL Monitoring report is                          |
| 2      | Colony                      | enclased for the period from April to<br>September 2020. |