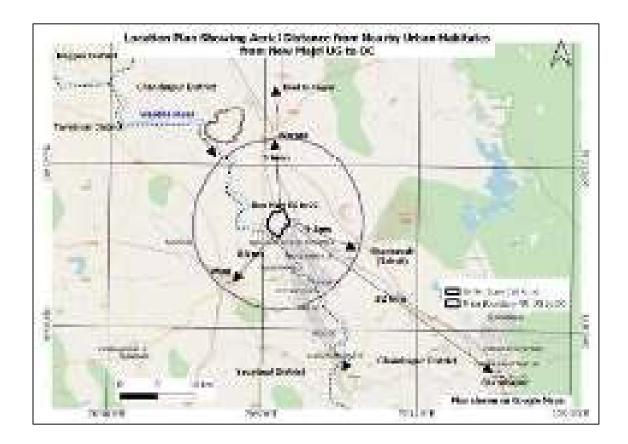

# MAJIN AREA

# EXPANSION OF NEW MAJRI UG TO OC MINE

3.00 MTY CAPACITY

AS ON 30<sup>TH</sup> SEPTEMBER 2023