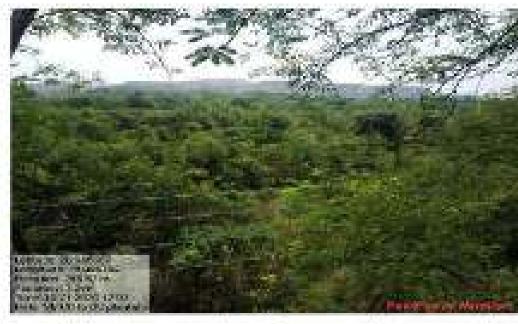

#### AFFORESTATION . .

| SLNo | Lecation                | 01,04,2023 to<br>30,09,2023 | Progressive |
|------|-------------------------|-----------------------------|-------------|
| Ta . | OR Dumps & embonisments | 40,000                      | 95,000      |
| 2    | Sacirii ed greas        | Nil                         | BU          |
| 3.   | Other areas (Plain)     | NI                          | 85,000      |
|      | fold                    | Ni                          | 1,90,000    |

Area under plantation (Progressive): - 72.00 Ha

Species planted: Jamun, Amia, Neem, Karanj, Baneda, Sinus, Petalarm, Saled Sinus, Sisson, Gulmohar, Casia REHABILITATION & RESETTLEMENT :-

| 31,460 | Pariostan                                           | Total                                 |
|--------|-----------------------------------------------------|---------------------------------------|
| 1.     | No. of land austees                                 | 576 (Agricultural Land of 576 farmers |
| 2      | No. of land oustees rehabilitated                   | -                                     |
| 3      | No. of PAPS/PAFS to be reteffed                     | -                                     |
| A.     | No. of PAPS/PARS recetted                           |                                       |
| \$.    | Area of new site (Ho)                               |                                       |
| 6      | Status of development                               |                                       |
| *      | Divid amenifies provided at new<br>resettlements to |                                       |