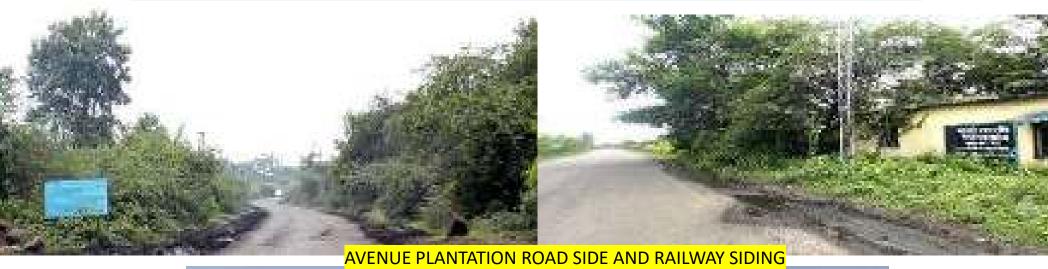

#### AFFORESTATION . .

| SLNo | Lecation                | 01,04,2023 to<br>30,09,2023 | Progressive |
|------|-------------------------|-----------------------------|-------------|
| Ta . | OR Dumps & embonisments | 40,000                      | 95,000      |
| 2    | Sacirii ed greas        | Nil                         | BU          |
| 3.   | Other areas (Plain)     | NI                          | 85,000      |
|      | fold                    | Ni                          | 1,90,000    |

Area under plantation (Progressive): - 72.00 Ha

Species planted: Jamun, Amia, Neem, Karanj, Baneda, Sinus, Petalarm, Saled Sinus, Sisson, Gulmohar, Casia REHABILITATION & RESETTLEMENT :-

| 31,460 | Pariostan                                           | Total                                 |
|--------|-----------------------------------------------------|---------------------------------------|
| 1.     | No. of land austees                                 | 576 (Agricultural Land of 576 farmers |
| 2      | No. of land oustees rehabilitated                   | -                                     |
| 3      | No. of PAPS/PAFS to be reteffed                     | -                                     |
| A.     | No. of PAPS/PARS recetted                           |                                       |
| \$.    | Area of new site (Ho)                               |                                       |
| 6      | Status of development                               |                                       |
| *      | Divid amenifies provided at new<br>resettlements to |                                       |