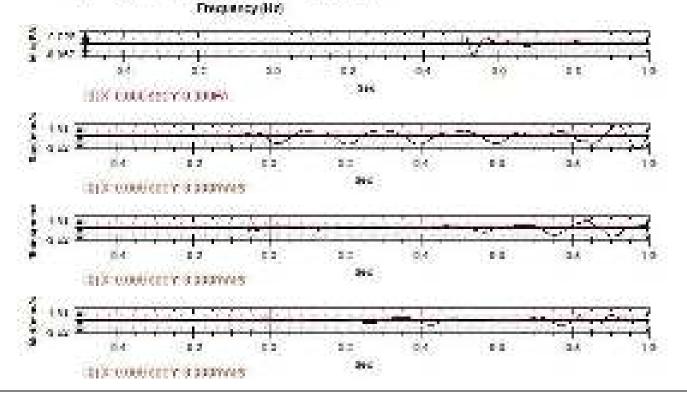

# 6C COMPUANCE REPORT 3-1 1015/25/2008-IAJ(92)

Clearance letter hip:

Octe

14 January 2021

| SPINO. | Condition                                                                                                                                                                                                                     | Compliance as on data                                                                                                                                                                                                                                                                                                                                                                                                                                                                                                                                |
|--------|-------------------------------------------------------------------------------------------------------------------------------------------------------------------------------------------------------------------------------|------------------------------------------------------------------------------------------------------------------------------------------------------------------------------------------------------------------------------------------------------------------------------------------------------------------------------------------------------------------------------------------------------------------------------------------------------------------------------------------------------------------------------------------------------|
| 451    | The project proportion shall obtain content to Establish/operate from the shalle pollution control beards for the proposed capacity of MIPA prior to commencement.                                                            | Consent to Operate has been obtained vide letter no. Formart II/CAC/UAN No. MPCB-CONSBN-0000140448 / CR / 2005000646 0t, 12,05,2023 valid upto 31,03,2024 (Copy of CTO enclosed as Annexure II)                                                                                                                                                                                                                                                                                                                                                      |
| βŪ     | Third party monitoring (by NEERI/CIMFR/IT/NITs) for air quality shall be carried out at identified locations Both ambient and the process area, to arrive at impact of the proposed expansion of regular interval of 3 years. | Work of 3th party monitoring for an quality's awarded to VMT Naggur vide. Work Award Setter no. WCL/MA/AGA/ENV/2023/167 dated 24.07,2023 for the period Oct 2023 to Sept 2024 i.e. within 3 years of grant of SC (Copy of Manitoring report enclosed).                                                                                                                                                                                                                                                                                               |
| \$40   | Top sail should be stored separately at marked area and necessary regeration shall be maintained to avoid any entrainment of dust.                                                                                            | Top sall is being stared at designated<br>Top Sall dump with an area of 23,30 Ha<br>8, 10,70 ha & height at 45 mts & 38 mts<br>resp. Grass seeding and Plantation is<br>done to avoid fugilize dust from dump                                                                                                                                                                                                                                                                                                                                        |
| [W]    | It's shall construct embarioment leaving 100 mts away from HRL of Wardha river and the same shall be taken prior approval from DGMS.                                                                                          | At present the mine working is being done more than 100 mms away from HR, at Wardha liver.  Embankment will be constructed along Wardha filter with adequate height and width to prevent mine from rise in water level during manager in Wardha River, las shown in PR/ BIA-BMP - refer enclosed "Suriaces and Guarry toyout Plan - plate VII of BIA-BMP enclosed as annexure 2]  However, at present, Embankment is constructed along the diverted Karadi Nata Langth; 6.40 kms, Height; 10 mms. Wighth at tap: 30 mms and width at bottom; 60 mms. |
| 1+)    | Transportation of coal from coal handling plant shall be through mechanized covered tracks for 3 years. No transportation by hadid after 3 years and proposed railways siding/pipe conveyor system.                           | Mechanically closed trucks are not provided by any truck maker for acel in india. However, tarpaulin povering is being ensured for all the acol transportation trucks.  There is one common railway siding in WCL Main Area.                                                                                                                                                                                                                                                                                                                         |

| (x.ii) | Continuous menitoring at accupational safety and other freath hazards, and the corrective actions need to be ensured.                                                                                                                                                                                                                     | Regular half of departmental as wall as<br>contractual worker is being done for<br>Cooupational and other health<br>hazards.                                                                                                                     |
|--------|-------------------------------------------------------------------------------------------------------------------------------------------------------------------------------------------------------------------------------------------------------------------------------------------------------------------------------------------|--------------------------------------------------------------------------------------------------------------------------------------------------------------------------------------------------------------------------------------------------|
|        |                                                                                                                                                                                                                                                                                                                                           | PME outing Year 2022 of 91 Depth. Worker and IME during Year 2022 of all new Contractual workers. PME/ 945 details and resource of medical comprisencioses as emposited 9 & 10                                                                   |
| (siv)  | The total industrial water demand (peak) in operation phase shall be met by utilizing treated mine discharge water, if require, necessary arrangement shall be made to reuse treated water from SIP&EIP to nearby IPF or coal washery for future coal washery by entering suitable agreement. No washewater threated or unfreated that be | Water demand for fire-fighting, dust suppression alloismot through the mine discharge i.e. water pumped out from underground galleries only as there is no time water sump in the mine due to seepage of water in underground galleries.         |
|        | discharged into the river or any other water body.                                                                                                                                                                                                                                                                                        | <ul> <li>F efficient is being recycled for<br/>westing of HEMM.</li> </ul>                                                                                                                                                                       |
|        |                                                                                                                                                                                                                                                                                                                                           | STF will be provided whenever the construction of actory for this mine sharted                                                                                                                                                                   |
|        | 4                                                                                                                                                                                                                                                                                                                                         | Photographs of water pollution control system endosed as annexate 11                                                                                                                                                                             |
| [wd]   | Blasting effect on patata village should<br>minimised by using latest technology and<br>quarterly health survey shall be conducted by<br>project proponent.                                                                                                                                                                               | Controlled diasting is being done to minimise the effect of bresting on Patala village, Record of blast vibration mentioring enclosed as annexure 12                                                                                             |
|        |                                                                                                                                                                                                                                                                                                                                           | Health survey in the form of Medical<br>Comp is also being done for nearby<br>Vilages. Record of Year wise medical<br>Completed as annesure 10.                                                                                                  |
|        |                                                                                                                                                                                                                                                                                                                                           | Markover, no such complaint is received from any of nearby village.                                                                                                                                                                              |
| jest)  | PP shall take permission of state public works<br>Gepartment before the proposed diversion of<br>Boad. Road shall be considered as per PWD<br>requirement and plantation of trees and<br>street light shall be provided by project<br>propohent.                                                                                          | At present there is no PMD road atverted for mine working. PMD Permission will be sought before the atversion of Patala - Majir Road. Plantation on both sides of the road will be done as per the repairmented species under Avenue Plantation. |
| posti  | STP for proposed colony shall be constructed within one year of implementation of colony                                                                                                                                                                                                                                                  | All present there is no colony in the project. STP will be provided whenever the odiony will be constructed.                                                                                                                                     |
| [acii] | Toe wall of all-least 15 mts height should be constructed along the O3 dump.                                                                                                                                                                                                                                                              | Al present the minimum of 50 miles<br>distance is kept between Of Dump<br>and adjacent Natal Assu garland arein                                                                                                                                  |