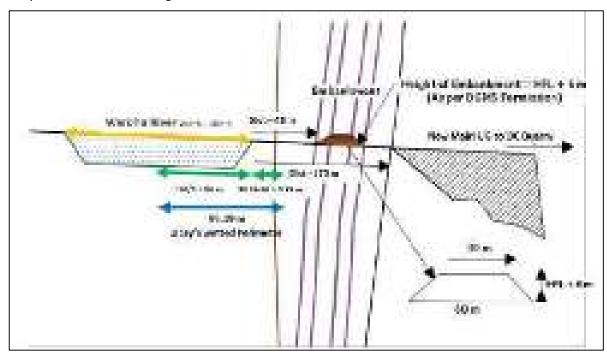

# 6C COMPUANCE REPORT 3-1 1015/25/2008-IAJ(92)

Clearance letter hip:

Octe

14 January 2021

| SPINO. | Condition                                                                                                                                                                                                                     | Compliance as on data                                                                                                                                                                                                                                                                                                                                                                                                                                                                                                                                |
|--------|-------------------------------------------------------------------------------------------------------------------------------------------------------------------------------------------------------------------------------|------------------------------------------------------------------------------------------------------------------------------------------------------------------------------------------------------------------------------------------------------------------------------------------------------------------------------------------------------------------------------------------------------------------------------------------------------------------------------------------------------------------------------------------------------|
| 451    | The project proportion shall obtain content to Establish/operate from the shalle pollution control beards for the proposed capacity of MIPA prior to commencement.                                                            | Consent to Operate has been obtained vide letter no. Formart II/CAC/UAN No. MPCB-CONSBN-0000140448 / CR / 2005000646 0t, 12,05,2023 valid upto 31,03,2024 (Copy of CTO enclosed as Annexure II)                                                                                                                                                                                                                                                                                                                                                      |
| βŪ     | Third party monitoring (by NEERI/CIMFR/IT/NITs) for air quality shall be carried out at identified locations Both ambient and the process area, to arrive at impact of the proposed expansion of regular interval of 3 years. | Work of 3th party monitoring for an quality's awarded to VMT Naggur vide. Work Award Setter no. WCL/MA/AGA/ENV/2023/167 dated 24.07,2023 for the period Oct 2023 to Sept 2024 i.e. within 3 years of grant of SC (Copy of Manitoring report enclosed).                                                                                                                                                                                                                                                                                               |
| \$40   | Top sail should be stored separately at marked area and necessary regeration shall be maintained to avoid any entrainment of dust.                                                                                            | Top sall is being stared at designated<br>Top Sall dump with an area of 23,30 Ha<br>8, 10,70 ha & height at 45 mts & 38 mts<br>resp. Grass seeding and Plantation is<br>done to avoid fugilize dust from dump                                                                                                                                                                                                                                                                                                                                        |
| [W]    | It's shall construct embarioment leaving 100 mts away from HRL of Wardha river and the same shall be taken prior approval from DGMS.                                                                                          | At present the mine working is being done more than 100 mms away from HR, at Wardha liver.  Embankment will be constructed along Wardha filter with adequate height and width to prevent mine from rise in water level during manager in Wardha River, las shown in PR/ BIA-BMP - refer enclosed "Suriaces and Guarry toyout Plan - plate VII of BIA-BMP enclosed as annexure 2]  However, at present, Embankment is constructed along the diverted Karadi Nata Langth; 6.40 kms, Height; 10 mms. Wighth at tap: 30 mms and width at bottom; 60 mms. |
| 1+)    | Transportation of coal from coal handling plant shall be through mechanized covered tracks for 3 years. No transportation by hadid after 3 years and proposed railways siding/pipe conveyor system.                           | Mechanically closed trucks are not provided by any truck maker for acel in india. However, tarpaulin povering is being ensured for all the acol transportation trucks.  There is one common railway siding in WCL Main Area.                                                                                                                                                                                                                                                                                                                         |