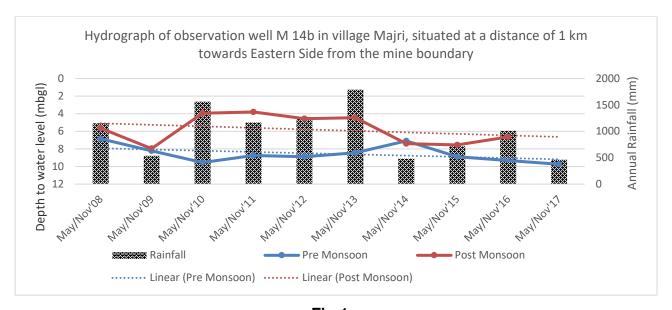

#### WATER POLLUTION CONTROL:

- a. No. of stations and heavency of monitoring: Mining activities stated from 30.10.2015 & there is no mine water discharge as of now, hence the water pollution monitoring reports will be provided once mine water discharge encountered for the mine.
- b. Description of locations -
- Average concentration of major pollutants prescribed by State Pollution Control Board (fig. in mg/ if except pH) ±

| SUNG. | Location             | рH | BOD | COD                    | DO | 155 | COVG. |
|-------|----------------------|----|-----|------------------------|----|-----|-------|
| 14    | Mine water duchange. |    |     | Monitorio<br>d from Ap |    |     |       |