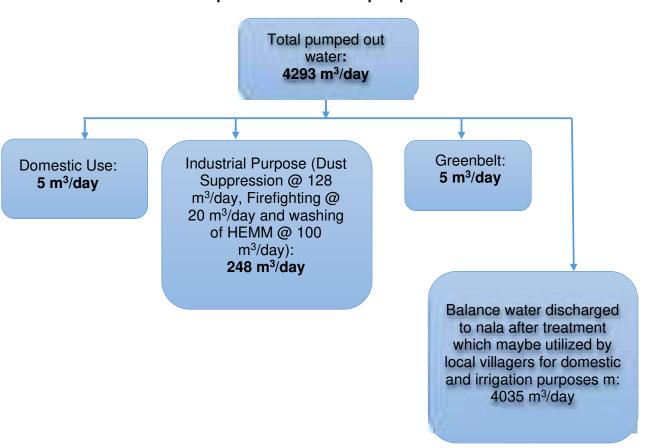

| (x.ii) | Continuous menitoring at accupational safety and other freath hazards, and the corrective actions need to be ensured.                                                                                                                                                                                                                     | Regular half of departmental as wall as<br>contractual worker is being done for<br>Cooupational and other health<br>hazards.                                                                                                                     |
|--------|-------------------------------------------------------------------------------------------------------------------------------------------------------------------------------------------------------------------------------------------------------------------------------------------------------------------------------------------|--------------------------------------------------------------------------------------------------------------------------------------------------------------------------------------------------------------------------------------------------|
|        |                                                                                                                                                                                                                                                                                                                                           | PME outing Year 2022 of 91 Depth. Worker and IME during Year 2022 of all new Contractual workers. PME/ 945 details and resource of medical comprisencioses as emposited 9 & 10                                                                   |
| (siv)  | The total industrial water demand (peak) in operation phase shall be met by utilizing treated mine discharge water, if require, necessary arrangement shall be made to reuse treated water from SIP&EIP to nearby IPF or coal washery for future coal washery by entering suitable agreement. No washewater threated or unfreated that be | Water demand for fire-fighting, dust suppression alloismot through the mine discharge i.e. water pumped out from underground galleries only as there is no time water sump in the mine due to seepage of water in underground galleries.         |
|        | discharged into the river or any other water body.                                                                                                                                                                                                                                                                                        | <ul> <li>F efficient is being recycled for<br/>westing of HEMM.</li> </ul>                                                                                                                                                                       |
|        |                                                                                                                                                                                                                                                                                                                                           | STF will be provided whenever the construction of actory for this mine sharted                                                                                                                                                                   |
|        | 4                                                                                                                                                                                                                                                                                                                                         | Photographs of water pollution control system endosed as annexate 11                                                                                                                                                                             |
| [wd]   | Blasting effect on patata village should<br>minimised by using latest technology and<br>quarterly health survey shall be conducted by<br>project proponent.                                                                                                                                                                               | Controlled diasting is being done to minimise the effect of bresting on Patala village, Record of blast vibration mentioring enclosed as annexure 12                                                                                             |
|        |                                                                                                                                                                                                                                                                                                                                           | Health survey in the form of Medical<br>Comp is also being done for nearby<br>Vilages. Record of Year wise medical<br>Completed as annesure 10.                                                                                                  |
|        |                                                                                                                                                                                                                                                                                                                                           | Markover, no such complaint is received from any of nearby village.                                                                                                                                                                              |
| jest)  | PP shall take permission of state public works<br>Gepartment before the proposed diversion of<br>Boad. Road shall be considered as per PWD<br>requirement and plantation of trees and<br>street light shall be provided by project<br>propohent.                                                                                          | At present there is no PMD road atverted for mine working. PMD Permission will be sought before the atversion of Patala - Majir Road. Plantation on both sides of the road will be done as per the repairmented species under Avenue Plantation. |
| posti  | STP for proposed colony shall be constructed within one year of implementation of colony                                                                                                                                                                                                                                                  | All present there is no colony in the project. STP will be provided whenever the odiony will be constructed.                                                                                                                                     |
| [acii] | Toe wall of all-least 15 mts height should be constructed along the O3 dump.                                                                                                                                                                                                                                                              | Al present the minimum of 50 miles<br>distance is kept between Of Dump<br>and adjacent Natal Assu garland arein                                                                                                                                  |