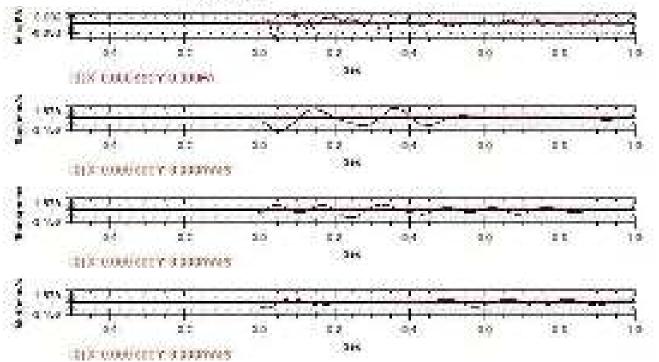

#### NOISE POLLUTION CONTROL:

- No. of noise monitoring stations > fivo.
- Description of location and d5 At values-

| St. No | Location                    | Day Night                                                |
|--------|-----------------------------|----------------------------------------------------------|
|        | For House, New Majri-III UG | The CMPDIL Monitoring report is                          |
| 2      | Colony                      | enclased for the period from April to<br>September 2020. |