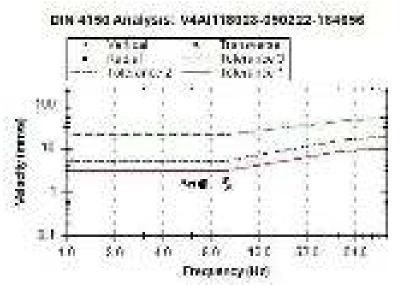

Maximum Weight per Delay (Kg): 42.00 Kg

Hole Length :- 5.5m

|             | Vertical                  | Transverse | Radial  |
|-------------|---------------------------|------------|---------|
| PPV (mm/s)  | 1.670                     | 1.838      | 1.188   |
| Freq (Hz)   | 7.3                       | 9.8        | 8.0     |
| Time (ms)   | 510                       | 430        | 72      |
| PPA (g)     | 0.01                      | 0.01       | 0.01    |
| PPD (mm)    | 0.03641                   | 0.02985    | 0.02363 |
| PVS (mm/s)  | 2.106 @ 369.1ms           |            |         |
| PSPL (PA)   | 0.11 (74.942 dB) @ 67.4ms |            |         |
| PSPL Freq   | 512.0Hz                   |            |         |
| Sensor Test | Passed                    | Passed     | Passed  |



## Secolows

### **System Configuration**

Serial Number: V4AI118023

Calibration Date: December 21, 2021

Model: VMS-4000 Geo Trigger: 1.27 (mm/s) Mic Trigger: Disabled Manual Trigger: Disabled Record Time: 1 seconds(s)

SeisWare Version Used For Download: 02.03.0000



#### **Peak Measurements**

Fax: (603)-363-4249

EventName: V4AI118023-100222-162041

Recording Time: 16:20:41 Recording Date: 10-02-22

Project: NMUG to OC Mine, Majri Area, WCL

Location: OB HOE Face.

Operator: Blasting Officer, NMUG to OC Mine Total Hole :- 50, Burden X Spacing :- 3.5m X 4.5m

Blast to Sensor Distance (m): 100m Distance from Patala Village :- 1400m Maximum Weight per Delay (Kg): 46.875 Kg

Hole Length :- 5.5m

|             | Vertical                    | Transverse | Radial  |
|-------------|-------