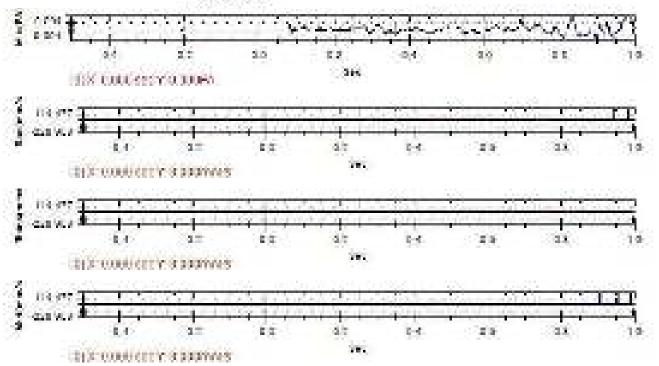

#### NOISE POLLUTION CONTROL:

- No. of noise monitoring stations > fivo.
- Description of location and d5 At values-

| St. No | Location                    | Day Night                                                |
|--------|-----------------------------|----------------------------------------------------------|
|        | For House, New Majri-III UG | The CMPDIL Monitoring report is                          |
| 2      | Colony                      | enclased for the period from April to<br>September 2020. |