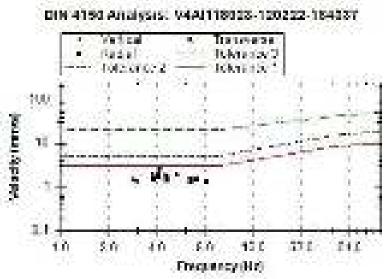

# 6C COMPUANCE REPORT 3-1 1015/25/2008-IAJ(92)

Clearance letter hip:

Octe

14 January 2021

| SPINO. | Condition                                                                                                                                                                                                                     | Compliance as on data                                                                                                                                                                                                                                                                                                                                                                                                                                                                                                                                |
|--------|-------------------------------------------------------------------------------------------------------------------------------------------------------------------------------------------------------------------------------|------------------------------------------------------------------------------------------------------------------------------------------------------------------------------------------------------------------------------------------------------------------------------------------------------------------------------------------------------------------------------------------------------------------------------------------------------------------------------------------------------------------------------------------------------|
| 451    | The project proportion shall obtain content to Establish/operate from the shalle pollution control beards for the proposed capacity of MIPA prior to commencement.                                                            | Consent to Operate has been obtained vide letter no. Formart II/CAC/UAN No. MPCB-CONSBN-0000140448 / CR / 2005000646 0t, 12,05,2023 valid upto 31,03,2024 (Copy of CTO enclosed as Annexure II)                                                                                                                                                                                                                                                                                                                                                      |
| βŪ     | Third party monitoring (by NEERI/CIMFR/IT/NITs) for air quality shall be carried out at identified locations Both ambient and the process area, to arrive at impact of the proposed expansion of regular interval of 3 years. | Work of 3th party monitoring for an quality's awarded to VMT Naggur vide. Work Award Setter no. WCL/MA/AGA/ENV/2023/167 dated 24.07,2023 for the period Oct 2023 to Sept 2024 i.e. within 3 years of grant of SC (Copy of Manitoring report enclosed).                                                                                                                                                                                                                                                                                               |
| \$40   | Top sail should be stored separately at marked area and necessary regeration shall be maintained to avoid any entrainment of dust.                                                                                            | Top sall is being stared at designated<br>Top Sall dump with an area of 23,30 Ha<br>8, 10,70 ha & height at 45 mts & 38 mts<br>resp. Grass seeding and Plantation is<br>done to avoid fugilize dust from dump                                                                                                                                                                                                                                                                                                                                        |
| [W]    | It's shall construct embarioment leaving 100 mts away from HRL of Wardha river and the same shall be taken prior approval from DGMS.                                                                                          | At present the mine working is being done more than 100 mms away from HR, at Wardha liver.  Embankment will be constructed along Wardha filter with adequate height and width to prevent mine from rise in water level during manager in Wardha River, las shown in PR/ BIA-BMP - refer enclosed "Suriaces and Guarry toyout Plan - plate VII of BIA-BMP enclosed as annexure 2]  However, at present, Embankment is constructed along the diverted Karadi Nata Langth; 6.40 kms, Height; 10 mms. Wighth at tap: 30 mms and width at bottom; 60 mms. |
| 1+)    | Transportation of coal from coal handling plant shall be through mechanized covered tracks for 3 years. No transportation by hadid after 3 years and proposed railways siding/pipe conveyor system.                           | Mechanically closed trucks are not provided by any truck maker for acel in india. However, tarpaulin povering is being ensured for all the acol transportation trucks.  There is one common railway siding in WCL Main Area.                                                                                                                                                                                                                                                                                                                         |