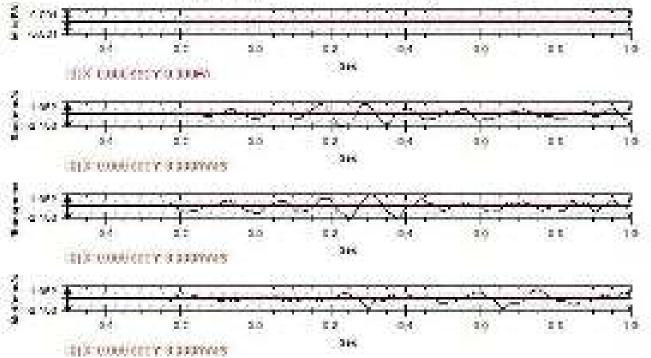

| (x.ii) | Continuous menitoring at accupational safety and other freath hazards, and the corrective actions need to be ensured.                                                                                                                                                                                                                     | Regular half of departmental as wall as<br>contractual worker is being done for<br>Cooupational and other health<br>hazards.                                                                                                                     |
|--------|-------------------------------------------------------------------------------------------------------------------------------------------------------------------------------------------------------------------------------------------------------------------------------------------------------------------------------------------|--------------------------------------------------------------------------------------------------------------------------------------------------------------------------------------------------------------------------------------------------|
|        |                                                                                                                                                                                                                                                                                                                                           | PME outing Year 2022 of 91 Depth. Worker and IME during Year 2022 of all new Contractual workers. PME/ 945 details and resource of medical comprisencioses as emposited 9 & 10                                                                   |
| (siv)  | The total industrial water demand (peak) in operation phase shall be met by utilizing treated mine discharge water, if require, necessary arrangement shall be made to reuse treated water from SIP&EIP to nearby IPF or coal washery for future coal washery by entering suitable agreement. No washewater threated or unfreated that be | Water demand for fire-fighting, dust suppression alloismot through the mine discharge i.e. water pumped out from underground galleries only as there is no time water sump in the mine due to seepage of water in underground galleries.         |
|        | discharged into the river or any other water body.                                                                                                                                                                                                                                                                                        | <ul> <li>F efficient is being recycled for<br/>westing of HEMM.</li> </ul>                                                                                                                                                                       |
|        |                                                                                                                                                                                                                                                                                                                                           | STF will be provided whenever the construction of actory for this mine sharted                                                                                                                                                                   |
|        | 4                                                                                                                                                                                                                                                                                                                                         | Photographs of water pollution control system endosed as annexate 11                                                                                                                                                                             |
| [wd]   | Blasting effect on patata village should<br>minimised by using latest technology and<br>quarterly health survey shall be conducted by<br>project proponent.                                                                                                                                                                               | Controlled diasting is being done to minimise the effect of bresting on Patala village, Record of blast vibration mentioring enclosed as annexure 12                                                                                             |
|        |                                                                                                                                                                                                                                                                                                                                           | Health survey in the form of Medical<br>Comp is also being done for nearby<br>Vilages. Record of Year wise medical<br>Completed as annesure 10.                                                                                                  |
|        |                                                                                                                                                                                                                                                                                                                                           | Markover, no such complaint is received from any of nearby village.                                                                                                                                                                              |
| jest)  | PP shall take permission of state public works<br>Gepartment before the proposed diversion of<br>Boad. Road shall be considered as per PWD<br>requirement and plantation of trees and<br>street light shall be provided by project<br>propohent.                                                                                          | At present there is no PMD road atverted for mine working. PMD Permission will be sought before the atversion of Patala - Majir Road. Plantation on both sides of the road will be done as per the repairmented species under Avenue Plantation. |
| posti  | STP for proposed colony shall be constructed within one year of implementation of colony                                                                                                                                                                                                                                                  | All present there is no colony in the project. STP will be provided whenever the odiony will be constructed.                                                                                                                                     |
| [acii] | Toe wall of all-least 15 mts height should be constructed along the O3 dump.                                                                                                                                                                                                                                                              | Al present the minimum of 50 miles<br>distance is kept between Of Dump<br>and adjacent Natal Assu garland arein                                                                                                                                  |