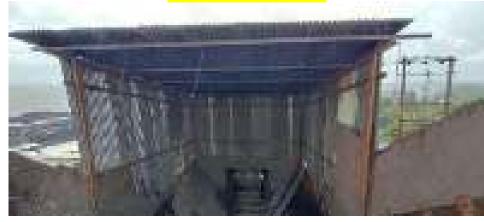

#### AIR POLIUTION CONTROL:-

- No. of ambient air monitoring stations. Four
- b. Name of the location:—
  - 1. NMOC Substation
  - 2. Kuchna Colony
  - 3. Polara Wagazine
  - A. Manager Office, New MgR UG to OC.
- C. Ambient of quality status for the parameters (Average 95% time weighted valued):

| SUNO | Location                          | SPWA                                | REW | 502         | NOx |
|------|-----------------------------------|-------------------------------------|-----|-------------|-----|
| - II | NMOC Substation                   |                                     |     | ring report |     |
| 21   | Kuchno Colony                     | for the period from April to Septem |     | September   |     |
| 3(   | Patala Magazine                   | 2023.                               |     |             |     |
| 41   | Manager Office, New Main LC to CC |                                     |     |             |     |