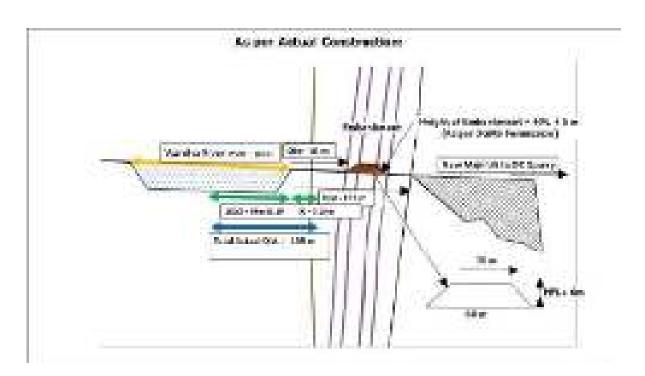

# 6C COMPUANCE REPORT 3-1 1015/25/2008-IAJ(92)

Clearance letter hip:

Octe

14 January 2021

| SPINO. | Condition                                                                                                                                                                                                                     | Compliance as on data                                                                                                                                                                                                                                                                                                                                                                                                                                                                                                                                |
|--------|-------------------------------------------------------------------------------------------------------------------------------------------------------------------------------------------------------------------------------|------------------------------------------------------------------------------------------------------------------------------------------------------------------------------------------------------------------------------------------------------------------------------------------------------------------------------------------------------------------------------------------------------------------------------------------------------------------------------------------------------------------------------------------------------|
| 451    | The project proportion shall obtain content to Establish/operate from the shalle pollution control beards for the proposed capacity of MIPA prior to commencement.                                                            | Consent to Operate has been obtained vide letter no. Formart II/CAC/UAN No. MPCB-CONSBN-0000140448 / CR / 2005000646 0t, 12,05,2023 valid upto 31,03,2024 (Copy of CTO enclosed as Annexure II)                                                                                                                                                                                                                                                                                                                                                      |
| βŪ     | Third party monitoring (by NEERI/CIMFR/IT/NITs) for air quality shall be carried out at identified locations Both ambient and the process area, to arrive at impact of the proposed expansion of regular interval of 3 years. | Work of 3th party monitoring for an quality's awarded to VMT Naggur vide. Work Award Setter no. WCL/MA/AGA/ENV/2023/167 dated 24.07,2023 for the period Oct 2023 to Sept 2024 i.e. within 3 years of grant of SC (Copy of Manitoring report enclosed).                                                                                                                                                                                                                                                                                               |
| \$40   | Top sail should be stored separately at marked area and necessary regeration shall be maintained to avoid any entrainment of dust.                                                                                            | Top sall is being stared at designated<br>Top Sall dump with an area of 23,30 Ha<br>8, 10,70 ha & height at 45 mts & 38 mts<br>resp. Grass seeding and Plantation is<br>done to avoid fugilize dust from dump                                                                                                                                                                                                                                                                                                                                        |
| [W]    | It's shall construct embarioment leaving 100 mts away from HRL of Wardha river and the same shall be taken prior approval from DGMS.                                                                                          | At present the mine working is being done more than 100 mms away from HR, at Wardha liver.  Embankment will be constructed along Wardha filter with adequate height and width to prevent mine from rise in water level during manager in Wardha River, las shown in PR/ BIA-BMP - refer enclosed "Suriaces and Guarry toyout Plan - plate VII of BIA-BMP enclosed as annexure 2]  However, at present, Embankment is constructed along the diverted Karadi Nata Langth; 6.40 kms, Height; 10 mms. Wighth at tap: 30 mms and width at bottom; 60 mms. |
| 1+)    | Transportation of coal from coal handling plant shall be through mechanized covered tracks for 3 years. No transportation by hadid after 3 years and proposed railways siding/pipe conveyor system.                           | Mechanically closed trucks are not provided by any truck maker for acel in india. However, tarpaulin povering is being ensured for all the acol transportation trucks.  There is one common railway siding in WCL Main Area.                                                                                                                                                                                                                                                                                                                         |