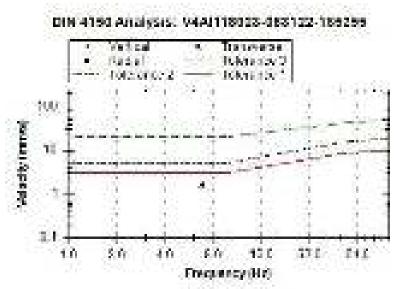

# 6C COMPUANCE REPORT 3-1 1015/25/2008-IAJ(92)

Clearance letter hip:

Octe

14 January 2021

| SPINO. | Condition                                                                                                                                                                                                                     | Compliance as on data                                                                                                                                                                                                                                                                                                                                                                                                                                                                                                                                |
|--------|-------------------------------------------------------------------------------------------------------------------------------------------------------------------------------------------------------------------------------|------------------------------------------------------------------------------------------------------------------------------------------------------------------------------------------------------------------------------------------------------------------------------------------------------------------------------------------------------------------------------------------------------------------------------------------------------------------------------------------------------------------------------------------------------|
| 451    | The project proportion shall obtain content to Establish/operate from the shalle pollution control beards for the proposed capacity of MIPA prior to commencement.                                                            | Consent to Operate has been obtained vide letter no. Formart II/CAC/UAN No. MPCB-CONSBN-0000140448 / CR / 2005000646 0t, 12,05,2023 valid upto 31,03,2024 (Copy of CTO enclosed as Annexure II)                                                                                                                                                                                                                                                                                                                                                      |
| βŪ     | Third party monitoring (by NEERI/CIMFR/IT/NITs) for air quality shall be carried out at identified locations Both ambient and the process area, to arrive at impact of the proposed expansion of regular interval of 3 years. | Work of 3th party monitoring for an quality's awarded to VMT Naggur vide. Work Award Setter no. WCL/MA/AGA/ENV/2023/167 dated 24.07,2023 for the period Oct 2023 to Sept 2024 i.e. within 3 years of grant of SC (Copy of Manitoring report enclosed).                                                                                                                                                                                                                                                                                               |
| \$40   | Top sail should be stored separately at marked area and necessary regeration shall be maintained to avoid any entrainment of dust.                                                                                            | Top sall is being stared at designated<br>Top Sall dump with an area of 23,30 Ha<br>8, 10,70 ha & height at 45 mts & 38 mts<br>resp. Grass seeding and Plantation is<br>done to avoid fugilize dust from dump                                                                                                                                                                                                                                                                                                                                        |
| [W]    | It's shall construct embarioment leaving 100 mts away from HRL of Wardha river and the same shall be taken prior approval from DGMS.                                                                                          | At present the mine working is being done more than 100 mms away from HR, at Wardha liver.  Embankment will be constructed along Wardha filter with adequate height and width to prevent mine from rise in water level during manager in Wardha River, las shown in PR/ BIA-BMP - refer enclosed "Suriaces and Guarry toyout Plan - plate VII of BIA-BMP enclosed as annexure 2]  However, at present, Embankment is constructed along the diverted Karadi Nata Langth; 6.40 kms, Height; 10 mms. Wighth at tap: 30 mms and width at bottom; 60 mms. |
| 1+)    | Transportation of coal from coal handling plant shall be through mechanized covered tracks for 3 years. No transportation by hadid after 3 years and proposed railways siding/pipe conveyor system.                           | Mechanically closed trucks are not provided by any truck maker for acel in india. However, tarpaulin povering is being ensured for all the acol transportation trucks.  There is one common railway siding in WCL Main Area.                                                                                                                                                                                                                                                                                                                         |