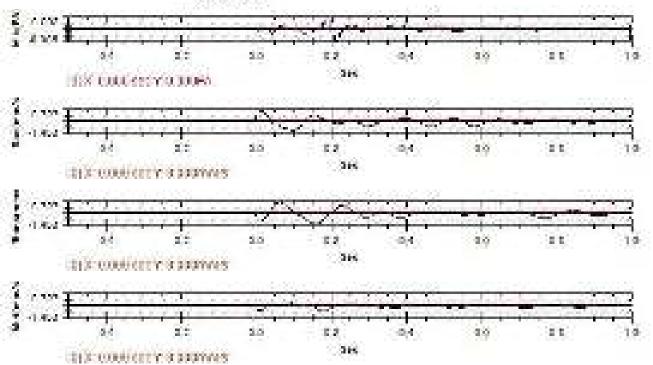

#### NOISE POLLUTION CONTROL:

- No. of noise monitoring stations > fivo.
- Description of location and d5 At values-

| St. No | Location                    | Day Night                                                |
|--------|-----------------------------|----------------------------------------------------------|
|        | For House, New Majri-III UG | The CMPDIL Monitoring report is                          |
| 2      | Colony                      | enclased for the period from April to<br>September 2020. |