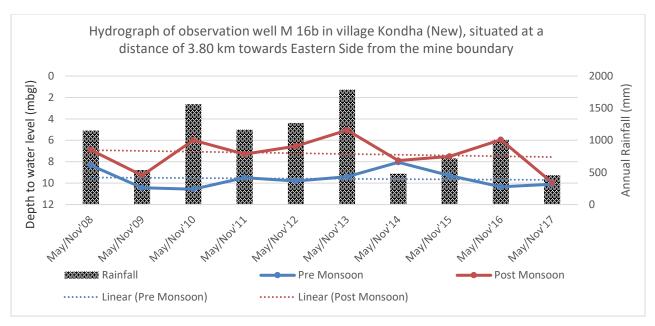

#### WATER POLLUTION CONTROL:

- a. No. of stations and heavency of monitoring: Mining activities stated from 30.10.2015 & there is no mine water discharge as of now, hence the water pollution monitoring reports will be provided once mine water discharge encountered for the mine.
- b. Description of locations -
- Average concentration of major pollutants prescribed by State Pollution Control Board (fig. in mg/ if except pH) ±

| SUNG. | Location             | рH | BOD | COD                    | DO | 155 | COVG. |
|-------|----------------------|----|-----|------------------------|----|-----|-------|
| 14    | Mine water duchange. |    |     | Monitorio<br>d from Ap |    |     |       |