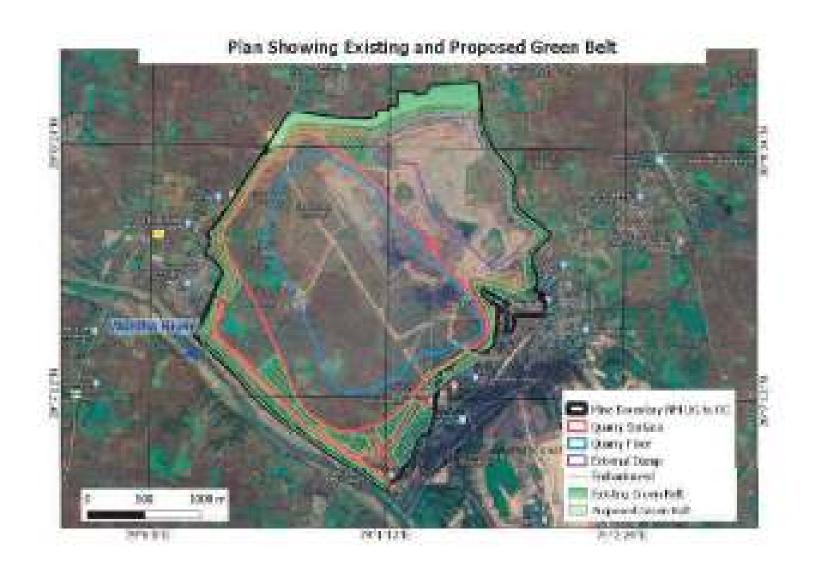

|        |                                                                                                                                                                                                                                        | and the wall of thropped 1.5 mits of CRI<br>material & constructed next that<br>confluence point of nota                                                                                                                                                                                                                  |
|--------|----------------------------------------------------------------------------------------------------------------------------------------------------------------------------------------------------------------------------------------|---------------------------------------------------------------------------------------------------------------------------------------------------------------------------------------------------------------------------------------------------------------------------------------------------------------------------|
|        |                                                                                                                                                                                                                                        | Too wall of 15 min height is difficult to be constructed as an one lide of dumps there are sectional Nata, However, TOE Wall Gabian Wall of adequate height will be constructed outpose OB dump along Nata, wherever recessory.                                                                                           |
| no)    | S Fog canon shall be invialed to reduce the impact of air poliution for nearby villages.                                                                                                                                               | Feg. carriers (3 nes.) of 100 min throw with 320 deg rotation are installed at all generating sources. Fag. Cannon (1 nes.) installed attraitway siding and (2 nes.) are in procurement stage at WCL HQ under controlled procurement.                                                                                     |
|        |                                                                                                                                                                                                                                        | Further to grevent nearby villages from impost of an pollution, thick green belt over an area of 34 Ha with \$5,000 not, tree soplings planted fill date and having width of 50 to 100 mins charge boundary.                                                                                                              |
| 22     | years storage pands shall be constructed of appropriate depth in healthy villages in collaboration with Gram Panchayats.                                                                                                               | As an date, requirement of water storage pand was not raised by any village.                                                                                                                                                                                                                                              |
|        |                                                                                                                                                                                                                                        | Ope to availability of waterbadies such as wordha River in South West, Shima Nato in North West direction, there is no scarcity at water in the vicinity.                                                                                                                                                                 |
|        |                                                                                                                                                                                                                                        | Waterstorage pand will be commuted if any nearby village demand for the same.                                                                                                                                                                                                                                             |
| (ioi)  | Peripheral tree plantation of local species in<br>nearby village in collaboration with Gram.<br>Panchayets. 3-tief plantation with alteral<br>50000 trees along the potata village and<br>nearby villages wherein no R &R is proposed. | 85,000 nps. trees of notive species over<br>an area of 34 Hz as green belt/ wind<br>barrier between mine and nearby<br>villages (Pataiguan nagione) sidone till<br>Cataber 2021.                                                                                                                                          |
|        | shall be done witten 3 years.                                                                                                                                                                                                          | 95,000 nos. frees planted over an area<br>on 36 Ha on Top Self dump in 2021-22,<br>2022-23 and 2023-24                                                                                                                                                                                                                    |
| (xxxI) | 3-fer Green belt along the boundary should<br>be developed on priority bosis preferably<br>within first 3 years.                                                                                                                       | 65,000 nos. Hoos of native species over<br>an area of 34 Ha as green bell/ what<br>barrier between mine and nearby<br>vilages (Pokegaron, Naplane) are<br>planted as an date on plain land. Once<br>the trees will grow up at during the<br>course of plantation. It will help in<br>developing the environment where the |