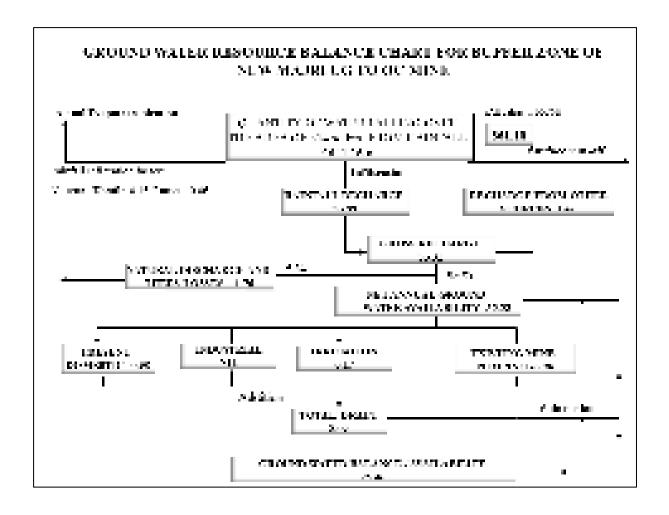

er Extraction in the study area

| Description of items                                    | Buffer Zone |
|---------------------------------------------------------|-------------|
| 1. Net Groundwater Availability (M m <sup>3</sup> )     | 33.55       |
| 2. Annual Gross Groundwater Draft (M m³)                | 8.09        |
| 3. Balance Available Annual Groundwater Recharge (M m³) | 25.46       |
| 4. Stage of Groundwater Extraction                      | 24.11%      |

The present stage of ground water extraction in and around the project area is 24.11% which can be categorized as safe area. As per CGWB, Central Region, Nagpur the 'Stage of ground water extraction' in Bhadravati tehsil, in which mine is located is 10.37%.

Ground water resource balance flow diagram is furnished below



#### 2.7 Groundwater Quality

The groundwater quality in the area is being monitored regularly (once in a year) by WCL through CMPDI, an ISO-9001 company and the results indicate the groundwater does not contain any toxic elements for drinking as per BIS 10500:2012 drinking water standards. Generally, the water quality is slightly alkaline in nature with pH value ranging from of 7.0 to 7.4 with low to high concentration of total dissolved solids (TDS) i.e. 383 mg/l to 1390 mg/l though it is within the permissible limit of 2000 mg/l. The concentration of fluoride ranges from 0.56 mg/l to 0.86 mg/l which is within the desirable limit of 1.5 mg/l and the concentration of nitrates varies from 17 mg/l to 44 mg/l which is also under the desirable limit of 45mg/l. Normally, the coal mining acti