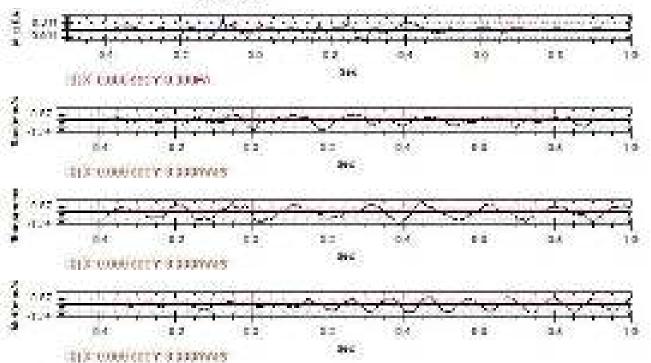

| (x.ii) | Continuous menitoring at accupational safety and other freath hazards, and the corrective actions need to be ensured.                                                                                                                                                                                                                     | Regular half of departmental as wall as<br>contractual worker is being done for<br>Cooupational and other health<br>hazards.                                                                                                                     |
|--------|-------------------------------------------------------------------------------------------------------------------------------------------------------------------------------------------------------------------------------------------------------------------------------------------------------------------------------------------|--------------------------------------------------------------------------------------------------------------------------------------------------------------------------------------------------------------------------------------------------|
|        |                                                                                                                                                                                                                                                                                                                                           | PME outing Year 2022 of 91 Depth. Worker and IME during Year 2022 of all new Contractual workers. PME/ 945 details and resource of medical comprisencioses as emposited 9 & 10                                                                   |
| (siv)  | The total industrial water demand (peak) in operation phase shall be met by utilizing treated mine discharge water, if require, necessary arrangement shall be made to reuse treated water from SIP&EIP to nearby IPF or coal washery for future coal washery by entering suitable agreement. No washewater threated or unfreated that be | Water demand for fire-fighting, dust suppression alloismot through the mine discharge i.e. water pumped out from underground galleries only as there is no time water sump in the mine due to seepage of water in underground galleries.         |
|        | discharged into the river or any other water body.                                                                                                                                                                                                                                                                                        | <ul> <li>F efficient is being recycled for<br/>westing of HEMM.</li> </ul>                                                                                                                                                                       |
|        |                                                                                                                                                                                                                                                                                                                                           | STF will be provided whenever the construction of actory for this mine sharted                                                                                                                                                                   |
|        | 4                                                                                                                                                                                                                                                                                                                                         | Photographs of water pollution control system endosed as annexate 11                                                                                                                                                                             |
| [wd]   | Blasting effect on patata village should<br>minimised by using latest technology and<br>quarterly health survey shall be conducted by<br>project proponent.                                                                                                                                                                               | Controlled diasting is being done to minimise the effect of bresting on Patala village, Record of blast vibration mentioring enclosed as annexure 12                                                                                             |
|        |                                                                                                                                                                                                                                                                                                                                           | Health survey in the form of Medical<br>Comp is also being done for nearby<br>Vilages. Record of Year wise medical<br>Completed as annesure 10.                                                                                                  |
|        |                                                                                                                                                                                                                                                                                                                                           | Markover, no such complaint is received from any of nearby village.                                                                                                                                                                              |
| jest)  | PP shall take permission of state public works<br>Gepartment before the proposed diversion of<br>Boad. Road shall be considered as per PWD<br>requirement and plantation of trees and<br>street light shall be provided by project<br>propohent.                                                                                          | At present there is no PMD road atverted for mine working. PMD Permission will be sought before the atversion of Patala - Majir Road. Plantation on both sides of the road will be done as per the repairmented species under Avenue Plantation. |
| posti  | STP for proposed colony shall be constructed within one year of implementation of colony                                                                                                                                                                                                                                                  | All present there is no colony in the project. STP will be provided whenever the odiony will be constructed.                                                                                                                                     |
| [acii] | Toe wall of all-least 15 mts height should be constructed along the O3 dump.                                                                                                                                                                                                                                                              | Al present the minimum of 50 miles<br>distance is kept between Of Dump<br>and adjacent Natal Assu garland arein                                                                                                                                  |