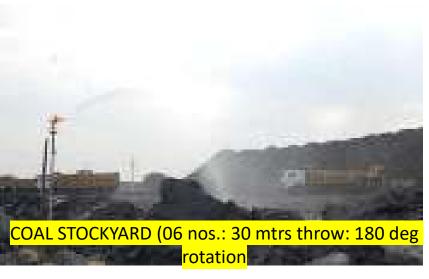

|            |                                                                                                                                                                                                                                                                                                                                                                                                                           | pockfilled it<br>Wine guarr           | n adjacent Nev<br>ri                                                                       | w Majn NA CAC                                |
|------------|---------------------------------------------------------------------------------------------------------------------------------------------------------------------------------------------------------------------------------------------------------------------------------------------------------------------------------------------------------------------------------------------------------------------------|---------------------------------------|--------------------------------------------------------------------------------------------|----------------------------------------------|
|            |                                                                                                                                                                                                                                                                                                                                                                                                                           | having 4<br>with 55,000<br>having are | the sorteribly 1<br>real of 23,50 k<br>I has, and Too<br>a of 10,70 kg k<br>coping of miss | la is planted<br>Soli cump 2<br>planted with |
|            |                                                                                                                                                                                                                                                                                                                                                                                                                           | Hamaki" ii                            | seeding of s<br>also being spired Oil Duma                                                 |                                              |
|            |                                                                                                                                                                                                                                                                                                                                                                                                                           | Photograp<br>onnexico 2               | ha of plantation                                                                           | n employed as                                |
| 50         | To control the production of dust at source, the graties and in pit bell conveyors shall be provided with mist type sprinkers. Permanent water ippinides shall be installed instead to                                                                                                                                                                                                                                    |                                       | where one be<br>ozdes for dust :                                                           |                                              |
|            | water sprinking by water lankers on the hauf road.                                                                                                                                                                                                                                                                                                                                                                        | Also, fixed<br>applicable             | sprinklers are<br>yards                                                                    | provided of                                  |
|            |                                                                                                                                                                                                                                                                                                                                                                                                                           | are Instal                            | on (3 nos.) of 1<br>led on Mot<br>point of SHP                                             | 00 mts throw<br>site arushers.               |
|            |                                                                                                                                                                                                                                                                                                                                                                                                                           | copacity of                           | bile Water Inc<br>and I no. 15 K.<br>oyed on houl                                          | capacity are                                 |
|            |                                                                                                                                                                                                                                                                                                                                                                                                                           |                                       | ns of Ar po<br>cosed as arms                                                               |                                              |
| <b>14%</b> | Mitigating measures shall be underloken to<br>control dust and other fugitive emissions at                                                                                                                                                                                                                                                                                                                                | 30 nos. fixo<br>transporta            | ed sprinklers pro<br>fan road                                                              | reided at apa                                |
|            | along the roads by providing sufficient fixed type water sprinklers. Adequate detective measures shall be undertaken to control dust prizzions, which would include mechanized sweeping, water sprinking/mist sproying unlead roads and loading sites, long range misting/loading amangement, wind banks wat and vertical greenery system, green bett, dust suppression amangement at loading and uniqualing points, etc. | 12 mgs. feet<br>stocky ara.           | ad gorinders pro                                                                           | occorto bebie                                |
|            |                                                                                                                                                                                                                                                                                                                                                                                                                           |                                       | g comes of 1<br>agratation                                                                 | 60 mins throw                                |
|            |                                                                                                                                                                                                                                                                                                                                                                                                                           | Mist saray                            | arangement                                                                                 | in all mobile                                |
|            |                                                                                                                                                                                                                                                                                                                                                                                                                           | than 80 % one greet                   | os, frees plant<br>survival rate a<br>in belt belvis<br>s Palasgaan vil                    | s wind barrie<br>on mine and                 |
|            |                                                                                                                                                                                                                                                                                                                                                                                                                           | EY                                    | Nos.                                                                                       | Area (Ha)                                    |
|            |                                                                                                                                                                                                                                                                                                                                                                                                                           | 2016-17                               | 20,000 Nos                                                                                 | 5 Ha                                         |
|            |                                                                                                                                                                                                                                                                                                                                                                                                                           | 2018-17                               | 15,000 Nos                                                                                 | 6 Ha                                         |
|            |                                                                                                                                                                                                                                                                                                                                                                                                                           | 2019-20                               | 15,000 Nos                                                                                 | 6 Ha                                         |
|            |                                                                                                                                                                                                                                                                                                                                                                                                                           | 2021-22                               | 50,000 Nos.                                                                                | 20 Ho                                        |
|            |                                                                                                                                                                                                                                                                                                                                                                                                                           | 2022-23                               | 40,000 Nos.                                                                                | 16Hg                                         |
|            |                                                                                                                                                                                                                                                                                                                                                                                                                           | 2023-24                               | 40,000 Nets.                                                                               | 16 Hg                                        |