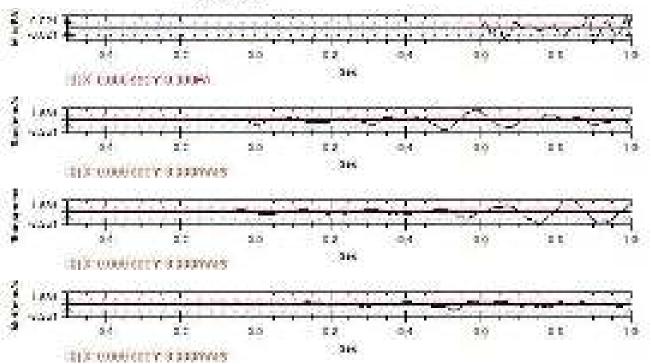

# 6C COMPUANCE REPORT 3-1 1015/25/2008-IAJ(92)

Clearance letter hip:

Octe

14 January 2021

| SPINO. | Condition                                                                                                                                                                                                                     | Compliance as on data                                                                                                                                                                                                                                                                                                                                                                                                                                                                                                                                |
|--------|-------------------------------------------------------------------------------------------------------------------------------------------------------------------------------------------------------------------------------|------------------------------------------------------------------------------------------------------------------------------------------------------------------------------------------------------------------------------------------------------------------------------------------------------------------------------------------------------------------------------------------------------------------------------------------------------------------------------------------------------------------------------------------------------|
| 451    | The project proportion shall obtain content to Establish/operate from the shalle pollution control beards for the proposed capacity of MIPA prior to commencement.                                                            | Consent to Operate has been obtained vide letter no. Formart II/CAC/UAN No. MPCB-CONSBN-0000140448 / CR / 2005000646 0t, 12,05,2023 valid upto 31,03,2024 (Copy of CTO enclosed as Annexure II)                                                                                                                                                                                                                                                                                                                                                      |
| βŪ     | Third party monitoring (by NEERI/CIMFR/IT/NITs) for air quality shall be carried out at identified locations Both ambient and the process area, to arrive at impact of the proposed expansion of regular interval of 3 years. | Work of 3th party monitoring for an quality's awarded to VMT Naggur vide. Work Award Setter no. WCL/MA/AGA/ENV/2023/167 dated 24.07,2023 for the period Oct 2023 to Sept 2024 i.e. within 3 years of grant of SC (Copy of Manitoring report enclosed).                                                                                                                                                                                                                                                                                               |
| \$40   | Top sail should be stored separately at marked area and necessary regeration shall be maintained to avoid any entrainment of dust.                                                                                            | Top sall is being stared at designated<br>Top Sall dump with an area of 23,30 Ha<br>8, 10,70 ha & height at 45 mts & 38 mts<br>resp. Grass seeding and Plantation is<br>done to avoid fugilize dust from dump                                                                                                                                                                                                                                                                                                                                        |
| [W]    | It's shall construct embarioment leaving 100 mts away from HRL of Wardha river and the same shall be taken prior approval from DGMS.                                                                                          | At present the mine working is being done more than 100 mms away from HR, at Wardha liver.  Embankment will be constructed along Wardha filter with adequate height and width to prevent mine from rise in water level during manager in Wardha River, las shown in PR/ BIA-BMP - refer enclosed "Suriaces and Guarry toyout Plan - plate VII of BIA-BMP enclosed as annexure 2]  However, at present, Embankment is constructed along the diverted Karadi Nata Langth; 6.40 kms, Height; 10 mms. Wighth at tap: 30 mms and width at bottom; 60 mms. |
| 1+)    | Transportation of coal from coal handling plant shall be through mechanized covered tracks for 3 years. No transportation by hadid after 3 years and proposed railways siding/pipe conveyor system.                           | Mechanically closed trucks are not provided by any truck maker for acel in india. However, tarpaulin povering is being ensured for all the acol transportation trucks.  There is one common railway siding in WCL Main Area.                                                                                                                                                                                                                                                                                                                         |

| (x.ii) | Continuous menitoring at accupational safety and other freath hazards, and the corrective actions need to be ensured.                                                                                                                                                                                                                     | Regular half of departmental as wall as<br>contractual worker is being done for<br>Cooupational and other health<br>hazards.                                                                                                                     |
|--------|-------------------------------------------------------------------------------------------------------------------------------------------------------------------------------------------------------------------------------------------------------------------------------------------------------------------------------------------|--------------------------------------------------------------------------------------------------------------------------------------------------------------------------------------------------------------------------------------------------|
|        |                                                                                                                                                                                                                                                                                                                                           | PME outing Year 2022 of 91 Depth. Worker and IME during Year 2022 of all new Contractual workers. PME/ 945 details and resource of medical comprisencioses as emposited 9 & 10                                                                   |
| (siv)  | The total industrial water demand (peak) in operation phase shall be met by utilizing treated mine discharge water, if require, necessary arrangement shall be made to reuse treated water from SIP&EIP to nearby IPF or coal washery for future coal washery by entering suitable agreement. No washewater threated or unfreated that be | Water demand for fire-fighting, dust suppression alloismot through the mine discharge i.e. water pumped out from underground galleries only as there is no time water sump in the mine due to seepage of water in underground galleries.         |
|        | discharged into the river or any other water body.                                                                                                                                                                                                                                                                                        | <ul> <li>F efficient is being recycled for<br/>westing of HEMM.</li> </ul>                                                                                                                                                                       |
|        |                                                                                                                                                                                                                                                                                                                                           | STF will be provided whenever the construction of actory for this mine sharted                                                                                                                                                                   |
|        | 4                                                                                                                                                                                                                                                                                                                                         | Photographs of water pollution control system endosed as annexate 11                                                                                                                                                                             |
| [wd]   | Blasting effect on patata village should<br>minimised by using latest technology and<br>quarterly health survey shall be conducted by<br>project proponent.                                                                                                                                                                               | Controlled diasting is being done to minimise the effect of bresting on Patala village, Record of blast vibration mentioring enclosed as annexure 12                                                                                             |
|        |                                                                                                                                                                                                                                                                                                                                           | Health survey in the form of Medical<br>Comp is also being done for nearby<br>Vilages. Record of Year wise medical<br>Completed as annesure 10.                                                                                                  |
|        |                                                                                                                                                                                                                                                                                                                                           | Markover, no such complaint is received from any of nearby village.                                                                                                                                                                              |
| jest)  | PP shall take permission of state public works<br>Gepartment before the proposed diversion of<br>Boad. Road shall be considered as per PWD<br>requirement and plantation of trees and<br>street light shall be provided by project<br>propohent.                                                                                          | At present there is no PMD road atverted for mine working. PMD Permission will be sought before the atversion of Patala - Majir Road. Plantation on both sides of the road will be done as per the repairmented species under Avenue Plantation. |
| posti  | STP for proposed colony shall be constructed within one year of implementation of colony                                                                                                                                                                                                                                                  | All present there is no colony in the project. STP will be provided whenever the odiony will be constructed.                                                                                                                                     |
| [acii] | Toe wall of all-least 15 mts height should be constructed along the O3 dump.                                                                                                                                                                                                                                                              | Al present the minimum of 50 miles<br>distance is kept between Of Dump<br>and adjacent Natal Assu garland arein                                                                                                                                  |