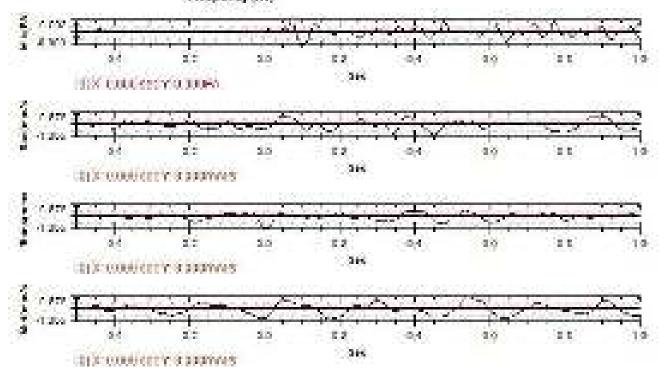

| (x.ii) | Continuous menitoring at accupational safety and other freath hazards, and the corrective actions need to be ensured.                                                                                                                                                                                                                     | Regular half of departmental as wall as<br>contractual worker is being done for<br>Cooupational and other health<br>hazards.                                                                                                                     |
|--------|-------------------------------------------------------------------------------------------------------------------------------------------------------------------------------------------------------------------------------------------------------------------------------------------------------------------------------------------|--------------------------------------------------------------------------------------------------------------------------------------------------------------------------------------------------------------------------------------------------|
|        |                                                                                                                                                                                                                                                                                                                                           | PME outing Year 2022 of 91 Depth. Worker and IME during Year 2022 of all new Contractual workers. PME/ 945 details and resource of medical comprisencioses as emposited 9 & 10                                                                   |
| (siv)  | The total industrial water demand (peak) in operation phase shall be met by utilizing treated mine discharge water, if require, necessary arrangement shall be made to reuse treated water from SIP&EIP to nearby IPF or coal washery for future coal washery by entering suitable agreement. No washewater threated or unfreated that be | Water demand for fire-fighting, dust suppression alloismot through the mine discharge i.e. water pumped out from underground galleries only as there is no time water sump in the mine due to seepage of water in underground galleries.         |
|        | discharged into the river or any other water body.                                                                                                                                                                                                                                                                                        | <ul> <li>F efficient is being recycled for<br/>westing of HEMM.</li> </ul>                                                                                                                                                                       |
|        |                                                                                                                                                                                                                                                                                                                                           | STF will be provided whenever the construction of actory for this mine sharted                                                                                                                                                                   |
|        | 4                                                                                                                                                                                                                                                                                                                                         | Photographs of water pollution control system endosed as annexate 11                                                                                                                                                                             |
| [wd]   | Blasting effect on patata village should<br>minimised by using latest technology and<br>quarterly health survey shall be conducted by<br>project proponent.                                                                                                                                                                               | Controlled diasting is being done to minimise the effect of bresting on Patala village, Record of blast vibration mentioring enclosed as annexure 12                                                                                             |
|        |                                                                                                                                                                                                                                                                                                                                           | Health survey in the form of Medical<br>Comp is also being done for nearby<br>Vilages. Record of Year wise medical<br>Completed as annesure 10.                                                                                                  |
|        |                                                                                                                                                                                                                                                                                                                                           | Markover, no such complaint is received from any of nearby village.                                                                                                                                                                              |
| jest)  | PP shall take permission of state public works<br>Gepartment before the proposed diversion of<br>Boad. Road shall be considered as per PWD<br>requirement and plantation of trees and<br>street light shall be provided by project<br>propohent.                                                                                          | At present there is no PMD road atverted for mine working. PMD Permission will be sought before the atversion of Patala - Majir Road. Plantation on both sides of the road will be done as per the repairmented species under Avenue Plantation. |
| posti  | STP for proposed colony shall be constructed within one year of implementation of colony                                                                                                                                                                                                                                                  | All present there is no colony in the project. STP will be provided whenever the odiony will be constructed.                                                                                                                                     |
| [acii] | Toe wall of all-least 15 mts height should be constructed along the O3 dump.                                                                                                                                                                                                                                                              | Al present the minimum of 50 miles<br>distance is kept between Of Dump<br>and adjacent Natal Assu garland arein                                                                                                                                  |