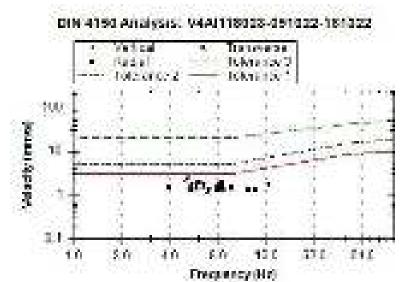

| (x.ii) | Continuous menitoring at accupational safety and other freath hazards, and the corrective actions need to be ensured.                                                                                                                                                                                                                     | Regular half of departmental as wall as<br>contractual worker is being done for<br>Cooupational and other health<br>hazards.                                                                                                                     |
|--------|-------------------------------------------------------------------------------------------------------------------------------------------------------------------------------------------------------------------------------------------------------------------------------------------------------------------------------------------|--------------------------------------------------------------------------------------------------------------------------------------------------------------------------------------------------------------------------------------------------|
|        |                                                                                                                                                                                                                                                                                                                                           | PME outing Year 2022 of 91 Depth. Worker and IME during Year 2022 of all new Contractual workers. PME/ 945 details and resource of medical comprisencioses as emposited 9 & 10                                                                   |
| (siv)  | The total industrial water demand (peak) in operation phase shall be met by utilizing treated mine discharge water, if require, necessary arrangement shall be made to reuse treated water from SIP&EIP to nearby IPF or coal washery for future coal washery by entering suitable agreement. No washewater threated or unfreated that be | Water demand for fire-fighting, dust suppression alloismot through the mine discharge i.e. water pumped out from underground galleries only as there is no time water sump in the mine due to seepage of water in underground galleries.         |
|        | discharged into the river or any other water body.                                                                                                                                                                                                                                                                                        | <ul> <li>F efficient is being recycled for<br/>westing of HEMM.</li> </ul>                                                                                                                                                                       |
|        |                                                                                                                                                                                                                                                                                                                                           | STF will be provided whenever the construction of actory for this mine sharted                                                                                                                                                                   |
|        | 4                                                                                                                                                                                                                                                                                                                                         | Photographs of water pollution control system endosed as annexate 11                                                                                                                                                                             |
| [wd]   | Blasting effect on patata village should<br>minimised by using latest technology and<br>quarterly health survey shall be conducted by<br>project proponent.                                                                                                                                                                               | Controlled diasting is being done to minimise the effect of bresting on Patala village, Record of blast vibration mentioring enclosed as annexure 12                                                                                             |
|        |                                                                                                                                                                                                                                                                                                                                           | Health survey in the form of Medical<br>Comp is also being done for nearby<br>Vilages. Record of Year wise medical<br>Completed as annesure 10.                                                                                                  |
|        |                                                                                                                                                                                                                                                                                                                                           | Markover, no such complaint is received from any of nearby village.                                                                                                                                                                              |
| jest)  | PP shall take permission of state public works<br>Gepartment before the proposed diversion of<br>Boad. Road shall be considered as per PWD<br>requirement and plantation of trees and<br>street light shall be provided by project<br>propohent.                                                                                          | At present there is no PMD road atverted for mine working. PMD Permission will be sought before the atversion of Patala - Majir Road. Plantation on both sides of the road will be done as per the repairmented species under Avenue Plantation. |
| posti  | STP for proposed colony shall be constructed within one year of implementation of colony                                                                                                                                                                                                                                                  | All present there is no colony in the project. STP will be provided whenever the odiony will be constructed.                                                                                                                                     |
| [acii] | Toe wall of all-least 15 mts height should be constructed along the O3 dump.                                                                                                                                                                                                                                                              | Al present the minimum of 50 miles<br>distance is kept between Of Dump<br>and adjacent Natal Assu garland arein                                                                                                                                  |

|        |                                                                                                                                                                                                                                        | and the wall of thropped 1.5 mits of CRI<br>material & constructed next that<br>confluence point of nota                                                                                                                                                                                                                  |
|--------|----------------------------------------------------------------------------------------------------------------------------------------------------------------------------------------------------------------------------------------|---------------------------------------------------------------------------------------------------------------------------------------------------------------------------------------------------------------------------------------------------------------------------------------------------------------------------|
|        |                                                                                                                                                                                                                                        | Too wall of 15 min height is difficult to be constructed as an one lide of dumps there are sectional Nata, However, TOE Wall Gabian Wall of adequate height will be constructed outpose OB dump along Nata, wherever recessory.                                                                                           |
| no)    | S Fog canon shall be invialed to reduce the impact of air poliution for nearby villages.                                                                                                                                               | Feg. carriers (3 nes.) of 100 min throw with 320 deg rotation are installed at all generating sources. Fag. Cannon (1 nes.) installed attraitway siding and (2 nes.) are in procurement stage at WCL HQ under controlled procurement.                                                                                     |
|        |                                                                                                                                                                                                                                        | Further to grevent nearby villages from impost of an pollution, thick green belt over an area of 34 Ha with \$5,000 not, tree soplings planted fill date and having width of 50 to 100 mins charge boundary.                                                                                                              |
| 22     | years storage pands shall be constructed of appropriate depth in healthy villages in collaboration with Gram Panchayats.                                                                                                               | As an date, requirement of water storage pand was not raised by any village.                                                                                                                                                                                                                                              |
|        |                                                                                                                                                                                                                                        | Ope to availability of waterbadies such as wordha River in South West, Shima Nato in North West direction, there is no scarcity at water in the vicinity.                                                                                                                                                                 |
|        |                                                                                                                                                                                                                                        | Waterstorage pand will be commuted if any nearby village demand for the same.                                                                                                                                                                                                                                             |
| (ioi)  | Peripheral tree plantation of local species in<br>nearby village in collaboration with Gram.<br>Panchayets. 3-tief plantation with alteral<br>50000 trees along the potata village and<br>nearby villages wherein no R &R is proposed. | 85,000 nps. trees of notive species over<br>an area of 34 Hz as green belt/ wind<br>barrier between mine and nearby<br>villages (Pataiguan nagione) sidone till<br>Cataber 2021.                                                                                                                                          |
|        | shall be done witten 3 years.                                                                                                                                                                                                          | 95,000 nos. frees planted over an area<br>on 36 Ha on Top Self dump in 2021-22,<br>2022-23 and 2023-24                                                                                                                                                                                                                    |
| (xxxI) | 3-fer Green belt along the boundary should<br>be developed on priority bosis preferably<br>within first 3 years.                                                                                                                       | 65,000 nos. Hoos of native species over<br>an area of 34 Ha as green bell/ what<br>barrier between mine and nearby<br>vilages (Pokegaron, Naplane) are<br>planted as an date on plain land. Once<br>the trees will grow up at during the<br>course of plantation. It will help in<br>developing the environment where the |