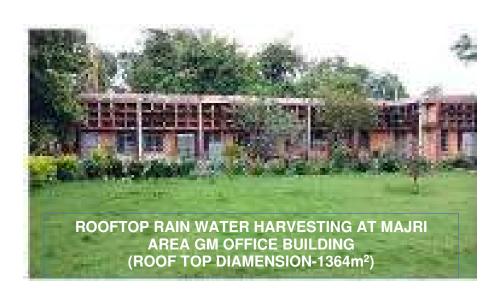

#### REVENUE

| Account head                        | 01:04:2023 to<br>30:09:2023 | Progressive      |
|-------------------------------------|-----------------------------|------------------|
| Afforestation                       | Rs 95,68 Lokhs              | 9x 272.40 Takhs  |
| Monhoring                           | Mr. 15.70 Lottis            | Rx 124.04 Lokhs  |
| MPCB IVS                            | Ni                          | Rs 1.63 Loids    |
| Starutary expenses                  | Rs. 0.88 Lakes              | Rs 219.58 Lokhs  |
| Oyhen                               |                             |                  |
| Waterpoliution control              | NE                          | Rs 79,77 Lakes   |
| Air pollution control               | NI.                         | Rt. 11.12 Lokes  |
| Rain water howesting pand           | NA.                         | Rs Z AG Laken    |
| Gariand drain                       | W                           | Rs 4.37 Loides   |
| Misc. works                         | NE                          | Ra & AS Loides   |
| CAAGMS AMC                          | ML                          | Rs. 4.99 tokes   |
| Ground Water Abstraction<br>Charges | SIL.                        | Rs. 86.10 Lookin |
|                                     |                             |                  |