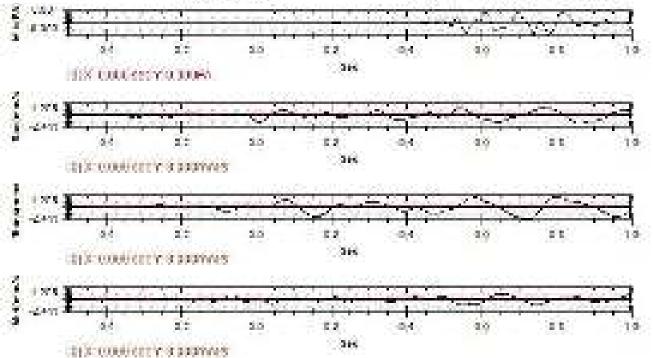

| (x.ii) | Continuous menitoring at accupational safety and other freath hazards, and the corrective actions need to be ensured.                                                                                                                                                                                                                     | Regular half of departmental as wall as<br>contractual worker is being done for<br>Cooupational and other health<br>hazards.                                                                                                                     |
|--------|-------------------------------------------------------------------------------------------------------------------------------------------------------------------------------------------------------------------------------------------------------------------------------------------------------------------------------------------|--------------------------------------------------------------------------------------------------------------------------------------------------------------------------------------------------------------------------------------------------|
|        |                                                                                                                                                                                                                                                                                                                                           | PME outing Year 2022 of 91 Depth. Worker and IME during Year 2022 of all new Contractual workers. PME/ 945 details and resource of medical comprisencioses as emposited 9 & 10                                                                   |
| (siv)  | The total industrial water demand (peak) in operation phase shall be met by utilizing treated mine discharge water, if require, necessary arrangement shall be made to reuse treated water from SIP&EIP to nearby IPF or coal washery for future coal washery by entering suitable agreement. No washewater threated or unfreated that be | Water demand for fire-fighting, dust suppression alloismot through the mine discharge i.e. water pumped out from underground galleries only as there is no time water sump in the mine due to seepage of water in underground galleries.         |
|        | discharged into the river or any other water body.                                                                                                                                                                                                                                                                                        | <ul> <li>F efficient is being recycled for<br/>westing of HEMM.</li> </ul>                                                                                                                                                                       |
|        |                                                                                                                                                                                                                                                                                                                                           | STF will be provided whenever the construction of actory for this mine sharted                                                                                                                                                                   |
|        | 4                                                                                                                                                                                                                                                                                                                                         | Photographs of water pollution control system endosed as annexate 11                                                                                                                                                                             |
| [wd]   | Blasting effect on patata village should<br>minimised by using latest technology and<br>quarterly health survey shall be conducted by<br>project proponent.                                                                                                                                                                               | Controlled diasting is being done to minimise the effect of bresting on Patala village, Record of blast vibration mentioring enclosed as annexure 12                                                                                             |
|        |                                                                                                                                                                                                                                                                                                                                           | Health survey in the form of Medical<br>Comp is also being done for nearby<br>Vilages. Record of Year wise medical<br>Completed as annesure 10.                                                                                                  |
|        |                                                                                                                                                                                                                                                                                                                                           | Markover, no such complaint is received from any of nearby village.                                                                                                                                                                              |
| jest)  | PP shall take permission of state public works<br>Gepartment before the proposed diversion of<br>Boad. Road shall be considered as per PWD<br>requirement and plantation of trees and<br>street light shall be provided by project<br>propohent.                                                                                          | At present there is no PMD road atverted for mine working. PMD Permission will be sought before the atversion of Patala - Majir Road. Plantation on both sides of the road will be done as per the repairmented species under Avenue Plantation. |
| posti  | STP for proposed colony shall be constructed within one year of implementation of colony                                                                                                                                                                                                                                                  | All present there is no colony in the project. STP will be provided whenever the odiony will be constructed.                                                                                                                                     |
| [acii] | Toe wall of all-least 15 mts height should be constructed along the O3 dump.                                                                                                                                                                                                                                                              | Al present the minimum of 50 miles<br>distance is kept between Of Dump<br>and adjacent Natal Assu garland arein                                                                                                                                  |