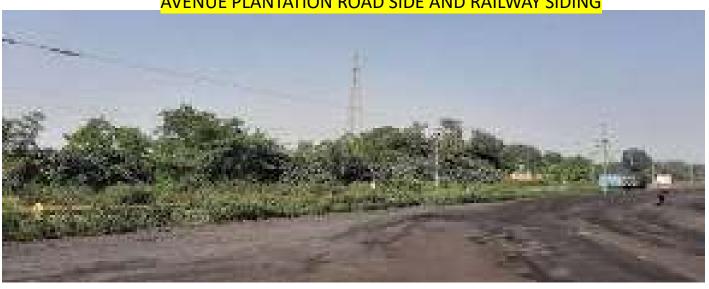

#### AFFORESTATION . .

| SLNo | Lecation                | 01,04,2023 to<br>30,09,2023 | Progressive |
|------|-------------------------|-----------------------------|-------------|
| Ta . | OR Dumps & embonisments | 40,000                      | 95,000      |
| 2    | Sacirii ed greas        | Nil                         | BU          |
| 3.   | Other areas (Plain)     | NI                          | 85,000      |
|      | fold                    | Ni                          | 1,90,000    |

Area under plantation (Progressive): - 72.00 Ha

Species planted: Jamun, Amia, Neem, Karanj, Baneda, Sinus, Petalarm, Saled Sinus, Sisson, Gulmohar, Casia REHABILITATION & RESETTLEMENT :-

| 31,460 | Pariostan                                           | Total                                 |
|--------|-----------------------------------------------------|---------------------------------------|
| 1.     | No. of land austees                                 | 576 (Agricultural Land of 576 farmers |
| 2      | No. of land oustees rehabilitated                   | -                                     |
| 3      | No. of PAPS/PAFS to be reteffed                     | -                                     |
| A.     | No. of PAPS/PARS recetted                           |                                       |
| \$.    | Area of new site (Ho)                               |                                       |
| 6      | Status of development                               |                                       |
| *      | Divid amenifies provided at new<br>resettlements to |                                       |