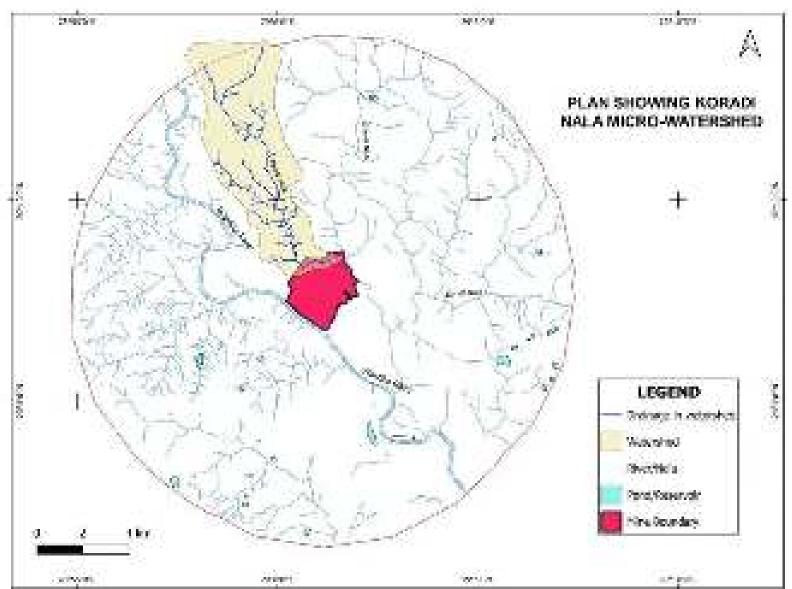

e boundary. Diverted Koradi Nala passes within the mine boundary near to the northern side of the mine. H.F.L (observed in 1994) of the Wardha River is 193.65m above MSL in the region. The HFL of Koradi nala & Shirna nadi is reported to be 192.45 m above MSL. Embankment is proposed along the quarry boundary would be 6m high above the HFL. The distance between the toe of the embankment and the Wardha River would be about (approx.) 50 m to 100 m and its distance with the Koradi nala is about 10-30 m.

Morphometric analysis of Micro-Watershed of Koradi Nala and Shirnai Nadi (part of Shirnai nadi before it joins Konda nala). Drainage plan of the buffer zone of mine (10km radius) and location of the micro-watersheds is shown below:





Figure: Basin and Sub-Basin in which the mine is located



Figure Koradi Nala Micro-Watershed



Figure Shirnai Nadi Micro-Watershed

Part of Mine lease hold area of New Majri UG to OC mine comes under the watersheds of Koradi Nala and Shirnai nadi at the downstream part of both watersheds. Only about 0.97 sq.km and 2.098 sq. km of the Koradi nala and Shirnai nadi watersheds intersects the concerned mine leasehold area respectively. However the total area of Koradi nala and Shirnai nadi watersheds is about 33.07 sq.km and 278.58 sq.km respectively. Hence mine leasehold area that lie within the Koradi Nala and Shirnai Nadi microwatershed area constitutes only 2.93% and 0.75% of the respective micro-watersheds. Basic morphometric analysis of the two micro watersheds is given below:

Table: Basic morphometric analysis of the Koradi Nala micro water