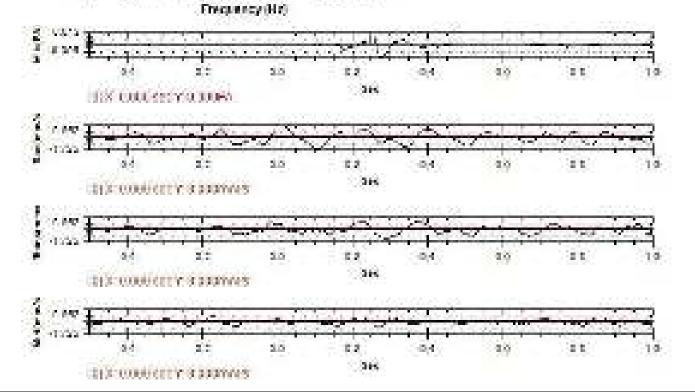

# 6C COMPUANCE REPORT 3-1 1015/25/2008-IAJ(92)

Clearance letter hip:

Octe

14 January 2021

| SPINO. | Condition                                                                                                                                                                                                                     | Compliance as on data                                                                                                                                                                                                                                                                                                                                                                                                                                                                                                                                |
|--------|-------------------------------------------------------------------------------------------------------------------------------------------------------------------------------------------------------------------------------|------------------------------------------------------------------------------------------------------------------------------------------------------------------------------------------------------------------------------------------------------------------------------------------------------------------------------------------------------------------------------------------------------------------------------------------------------------------------------------------------------------------------------------------------------|
| 451    | The project proportion shall obtain content to Establish/operate from the shalle pollution control beards for the proposed capacity of MIPA prior to commencement.                                                            | Consent to Operate has been obtained vide letter no. Formart II/CAC/UAN No. MPCB-CONSBN-0000140448 / CR / 2005000646 0t, 12,05,2023 valid upto 31,03,2024 (Copy of CTO enclosed as Annexure II)                                                                                                                                                                                                                                                                                                                                                      |
| βŪ     | Third party monitoring (by NEERI/CIMFR/IT/NITs) for air quality shall be carried out at identified locations Both ambient and the process area, to arrive at impact of the proposed expansion of regular interval of 3 years. | Work of 3th party monitoring for an quality's awarded to VMT Naggur vide. Work Award Setter no. WCL/MA/AGA/ENV/2023/167 dated 24.07,2023 for the period Oct 2023 to Sept 2024 i.e. within 3 years of grant of SC (Copy of Manitoring report enclosed).                                                                                                                                                                                                                                                                                               |
| \$40   | Top sail should be stored separately at marked area and necessary regeration shall be maintained to avoid any entrainment of dust.                                                                                            | Top sall is being stared at designated<br>Top Sall dump with an area of 23,30 Ha<br>8, 10,70 ha & height at 45 mts & 38 mts<br>resp. Grass seeding and Plantation is<br>done to avoid fugilize dust from dump                                                                                                                                                                                                                                                                                                                                        |
| [W]    | It's shall construct embarioment leaving 100 mts away from HRL of Wardha river and the same shall be taken prior approval from DGMS.                                                                                          | At present the mine working is being done more than 100 mms away from HR, at Wardha liver.  Embankment will be constructed along Wardha filter with adequate height and width to prevent mine from rise in water level during manager in Wardha River, las shown in PR/ BIA-BMP - refer enclosed "Suriaces and Guarry toyout Plan - plate VII of BIA-BMP enclosed as annexure 2]  However, at present, Embankment is constructed along the diverted Karadi Nata Langth; 6.40 kms, Height; 10 mms. Wighth at tap: 30 mms and width at bottom; 60 mms. |
| 1+)    | Transportation of coal from coal handling plant shall be through mechanized covered tracks for 3 years. No transportation by hadid after 3 years and proposed railways siding/pipe conveyor system.                           | Mechanically closed trucks are not provided by any truck maker for acel in india. However, tarpaulin povering is being ensured for all the acol transportation trucks.  There is one common railway siding in WCL Main Area.                                                                                                                                                                                                                                                                                                                         |