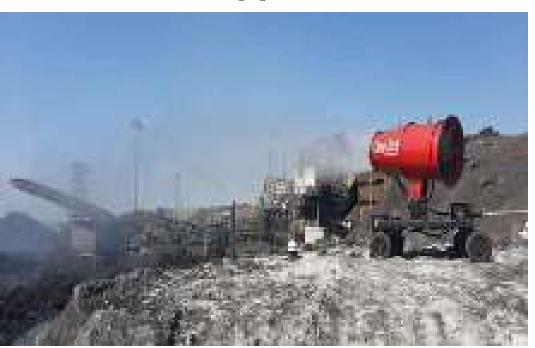

|        |                                                                                                                                                                                                                                        | and the wall of thropped 1.5 mits of CRI<br>material & constructed next that<br>confluence point of nota                                                                                                                                                                                                                  |
|--------|----------------------------------------------------------------------------------------------------------------------------------------------------------------------------------------------------------------------------------------|---------------------------------------------------------------------------------------------------------------------------------------------------------------------------------------------------------------------------------------------------------------------------------------------------------------------------|
|        |                                                                                                                                                                                                                                        | Too wall of 15 min height is difficult to be constructed as an one lide of dumps there are sectional Nata, However, TOE Wall Gabian Wall of adequate height will be constructed outpose OB dump along Nata, wherever recessory.                                                                                           |
| no)    | S Fog canon shall be invialed to reduce the impact of air poliution for nearby villages.                                                                                                                                               | Feg. carriers (3 nes.) of 100 min throw with 320 deg rotation are installed at all generating sources. Fag. Cannon (1 nes.) installed attraitway siding and (2 nes.) are in procurement stage at WCL HQ under controlled procurement.                                                                                     |
|        |                                                                                                                                                                                                                                        | Further to grevent nearby villages from impost of an pollution, thick green belt over an area of 34 Ha with \$5,000 not, tree soplings planted fill date and having width of 50 to 100 mins charge boundary.                                                                                                              |
| 22     | years storage pands shall be constructed of appropriate depth in healthy villages in collaboration with Gram Panchayats.                                                                                                               | As an date, requirement of water storage pand was not raised by any village.                                                                                                                                                                                                                                              |
|        |                                                                                                                                                                                                                                        | Ope to availability of waterbadies such as wordha River in South West, Shima Nato in North West direction, there is no scarcity at water in the vicinity.                                                                                                                                                                 |
|        |                                                                                                                                                                                                                                        | Waterstorage pand will be commuted if any nearby village demand for the same.                                                                                                                                                                                                                                             |
| (ioi)  | Peripheral tree plantation of local species in<br>nearby village in collaboration with Gram.<br>Panchayets. 3-tief plantation with alteral<br>50000 trees along the potata village and<br>nearby villages wherein no R &R is proposed. | 85,000 nps. trees of notive species over<br>an area of 34 Hz as green belt/ wind<br>barrier between mine and nearby<br>villages (Pataiguan nagione) sidone till<br>Cataber 2021.                                                                                                                                          |
|        | shall be done witten 3 years.                                                                                                                                                                                                          | 95,000 nos. frees planted over an area<br>on 36 Ha on Top Self dump in 2021-22,<br>2022-23 and 2023-24                                                                                                                                                                                                                    |
| (xxxI) | 3-fer Green belt along the boundary should<br>be developed on priority bosis preferably<br>within first 3 years.                                                                                                                       | 65,000 nos. Hoos of native species over<br>an area of 34 Ha as green bell/ what<br>barrier between mine and nearby<br>vilages (Pokegaron, Naplane) are<br>planted as an date on plain land. Once<br>the trees will grow up at during the<br>course of plantation. It will help in<br>developing the environment where the |