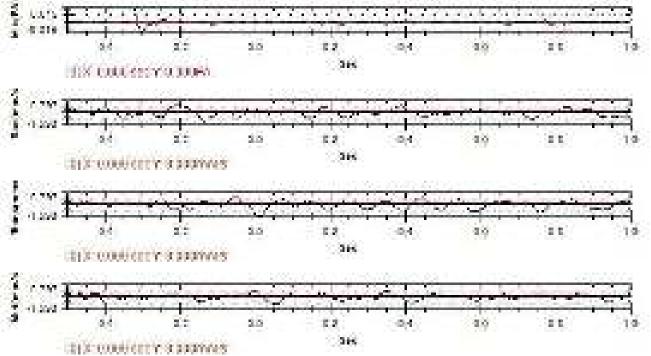

| (x.ii) | Continuous menitoring at accupational safety and other freath hazards, and the corrective actions need to be ensured.                                                                                                                                                                                                                     | Regular half of departmental as wall as<br>contractual worker is being done for<br>Cooupational and other health<br>hazards.                                                                                                                     |
|--------|-------------------------------------------------------------------------------------------------------------------------------------------------------------------------------------------------------------------------------------------------------------------------------------------------------------------------------------------|--------------------------------------------------------------------------------------------------------------------------------------------------------------------------------------------------------------------------------------------------|
|        |                                                                                                                                                                                                                                                                                                                                           | PME outing Year 2022 of 91 Depth. Worker and IME during Year 2022 of all new Contractual workers. PME/ 945 details and resource of medical comprisencioses as emposited 9 & 10                                                                   |
| (siv)  | The total industrial water demand (peak) in operation phase shall be met by utilizing treated mine discharge water, if require, necessary arrangement shall be made to reuse treated water from SIP&EIP to nearby IPF or coal washery for future coal washery by entering suitable agreement. No washewater threated or unfreated that be | Water demand for fire-fighting, dust suppression alloismot through the mine discharge i.e. water pumped out from underground galleries only as there is no time water sump in the mine due to seepage of water in underground galleries.         |
|        | discharged into the river or any other water body.                                                                                                                                                                                                                                                                                        | <ul> <li>F efficient is being recycled for<br/>westing of HEMM.</li> </ul>                                                                                                                                                                       |
|        |                                                                                                                                                                                                                                                                                                                                           | STF will be provided whenever the construction of actory for this mine sharted                                                                                                                                                                   |
|        | 4                                                                                                                                                                                                                                                                                                                                         | Photographs of water pollution control system endosed as annexate 11                                                                                                                                                                             |
| [wd]   | Blasting effect on patata village should<br>minimised by using latest technology and<br>quarterly health survey shall be conducted by<br>project proponent.                                                                                                                                                                               | Controlled diasting is being done to minimise the effect of bresting on Patala village, Record of blast vibration mentioring enclosed as annexure 12                                                                                             |
|        |                                                                                                                                                                                                                                                                                                                                           | Health survey in the form of Medical<br>Comp is also being done for nearby<br>Vilages. Record of Year wise medical<br>Completed as annesure 10.                                                                                                  |
|        |                                                                                                                                                                                                                                                                                                                                           | Markover, no such complaint is received from any of nearby village.                                                                                                                                                                              |
| jest)  | PP shall take permission of state public works<br>Gepartment before the proposed diversion of<br>Boad. Road shall be considered as per PWD<br>requirement and plantation of trees and<br>street light shall be provided by project<br>propohent.                                                                                          | At present there is no PMD road atverted for mine working. PMD Permission will be sought before the atversion of Patala - Majir Road. Plantation on both sides of the road will be done as per the repairmented species under Avenue Plantation. |
| posti  | STP for proposed colony shall be constructed within one year of implementation of colony                                                                                                                                                                                                                                                  | All present there is no colony in the project. STP will be provided whenever the odiony will be constructed.                                                                                                                                     |
| [acii] | Toe wall of all-least 15 mts height should be constructed along the O3 dump.                                                                                                                                                                                                                                                              | Al present the minimum of 50 miles<br>distance is kept between Of Dump<br>and adjacent Natal Assu garland arein                                                                                                                                  |