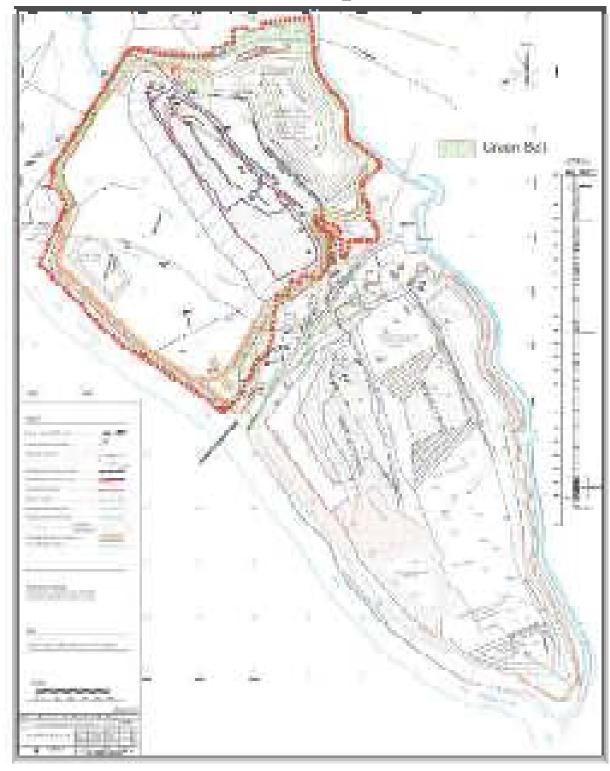

|        |                                                                                                                                                                                                                                        | and the wall of thropped 1.5 mits of CRI<br>material & constructed next that<br>confluence point of nota                                                                                                                                                                                                                  |
|--------|----------------------------------------------------------------------------------------------------------------------------------------------------------------------------------------------------------------------------------------|---------------------------------------------------------------------------------------------------------------------------------------------------------------------------------------------------------------------------------------------------------------------------------------------------------------------------|
|        |                                                                                                                                                                                                                                        | Too wall of 15 min height is difficult to be constructed as an one lide of dumps there are sectional Nata, However, TOE Wall Gabian Wall of adequate height will be constructed outpose OB dump along Nata, wherever recessory.                                                                                           |
| no)    | S Fog canon shall be invialed to reduce the impact of air poliution for nearby villages.                                                                                                                                               | Feg. carriers (3 nes.) of 100 min throw with 320 deg rotation are installed at all generating sources. Fag. Cannon (1 nes.) installed attraitway siding and (2 nes.) are in procurement stage at WCL HQ under controlled procurement.                                                                                     |
|        |                                                                                                                                                                                                                                        | Further to grevent nearby villages from impost of an pollution, thick green belt over an area of 34 Ha with \$5,000 not, tree soplings planted fill date and having width of 50 to 100 mins charge boundary.                                                                                                              |
| 22     | years storage pands shall be constructed of appropriate depth in healthy villages in collaboration with Gram Panchayats.                                                                                                               | As an date, requirement of water storage pand was not raised by any village.                                                                                                                                                                                                                                              |
|        |                                                                                                                                                                                                                                        | Ope to availability of waterbadies such as wordha River in South West, Shima Nato in North West direction, there is no scarcity at water in the vicinity.                                                                                                                                                                 |
|        |                                                                                                                                                                                                                                        | Waterstorage pand will be commuted if any nearby village demand for the same.                                                                                                                                                                                                                                             |
| (ioi)  | Peripheral tree plantation of local species in<br>nearby village in collaboration with Gram.<br>Panchayets. 3-tief plantation with alteral<br>50000 trees along the potata village and<br>nearby villages wherein no R &R is proposed. | 85,000 nps. trees of notive species over<br>an area of 34 Hz as green belt/ wind<br>barrier between mine and nearby<br>villages (Pataiguan nagione) sidone till<br>Cataber 2021.                                                                                                                                          |
|        | shall be done witten 3 years.                                                                                                                                                                                                          | 95,000 nos. frees planted over an area<br>on 36 Ha on Top Self dump in 2021-22,<br>2022-23 and 2023-24                                                                                                                                                                                                                    |
| (xxxI) | 3-fer Green belt along the boundary should<br>be developed on priority bosis preferably<br>within first 3 years.                                                                                                                       | 65,000 nos. Hoos of native species over<br>an area of 34 Ha as green bell/ what<br>barrier between mine and nearby<br>vilages (Pokegaron, Naplane) are<br>planted as an date on plain land. Once<br>the trees will grow up at during the<br>course of plantation. It will help in<br>developing the environment where the |