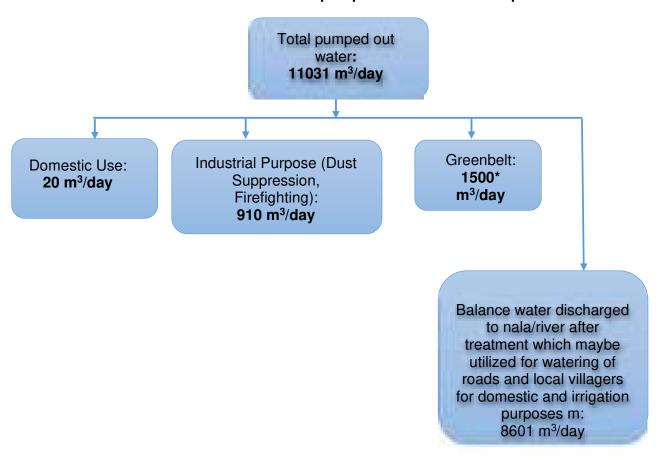

| (x.ii) | Continuous menitoring at accupational safety and other freath hazards, and the corrective actions need to be ensured.                                                                                                                                                                                                                     | Regular half of departmental as wall as<br>contractual worker is being done for<br>Cooupational and other health<br>hazards.                                                                                                                     |
|--------|-------------------------------------------------------------------------------------------------------------------------------------------------------------------------------------------------------------------------------------------------------------------------------------------------------------------------------------------|--------------------------------------------------------------------------------------------------------------------------------------------------------------------------------------------------------------------------------------------------|
|        |                                                                                                                                                                                                                                                                                                                                           | PME outing Year 2022 of 91 Depth. Worker and IME during Year 2022 of all new Contractual workers. PME/ 945 details and resource of medical comprisencioses as emposited 9 & 10                                                                   |
| (siv)  | The total industrial water demand (peak) in operation phase shall be met by utilizing treated mine discharge water, if require, necessary arrangement shall be made to reuse treated water from SIP&EIP to nearby IPF or coal washery for future coal washery by entering suitable agreement. No washewater threated or unfreated that be | Water demand for fire-fighting, dust suppression alloismot through the mine discharge i.e. water pumped out from underground galleries only as there is no time water sump in the mine due to seepage of water in underground galleries.         |
|        | discharged into the river or any other water body.                                                                                                                                                                                                                                                                                        | <ul> <li>F efficient is being recycled for<br/>westing of HEMM.</li> </ul>                                                                                                                                                                       |
|        |                                                                                                                                                                                                                                                                                                                                           | STF will be provided whenever the construction of actory for this mine sharted                                                                                                                                                                   |
|        | 4                                                                                                                                                                                                                                                                                                                                         | Photographs of water pollution control system endosed as annexate 11                                                                                                                                                                             |
| [wd]   | Blasting effect on patata village should<br>minimised by using latest technology and<br>quarterly health survey shall be conducted by<br>project proponent.                                                                                                                                                                               | Controlled diasting is being done to minimise the effect of bresting on Patala village, Record of blast vibration mentioring enclosed as annexure 12                                                                                             |
|        |                                                                                                                                                                                                                                                                                                                                           | Health survey in the form of Medical<br>Comp is also being done for nearby<br>Vilages. Record of Year wise medical<br>Completed as annesure 10.                                                                                                  |
|        |                                                                                                                                                                                                                                                                                                                                           | Markover, no such complaint is received from any of nearby village.                                                                                                                                                                              |
| jest)  | PP shall take permission of state public works<br>Gepartment before the proposed diversion of<br>Boad. Road shall be considered as per PWD<br>requirement and plantation of trees and<br>street light shall be provided by project<br>propohent.                                                                                          | At present there is no PMD road atverted for mine working. PMD Permission will be sought before the atversion of Patala - Majir Road. Plantation on both sides of the road will be done as per the repairmented species under Avenue Plantation. |
| posti  | STP for proposed colony shall be constructed within one year of implementation of colony                                                                                                                                                                                                                                                  | All present there is no colony in the project. STP will be provided whenever the odiony will be constructed.                                                                                                                                     |
| [acii] | Toe wall of all-least 15 mts height should be constructed along the O3 dump.                                                                                                                                                                                                                                                              | Al present the minimum of 50 miles<br>distance is kept between Of Dump<br>and adjacent Natal Assu garland arein                                                                                                                                  |