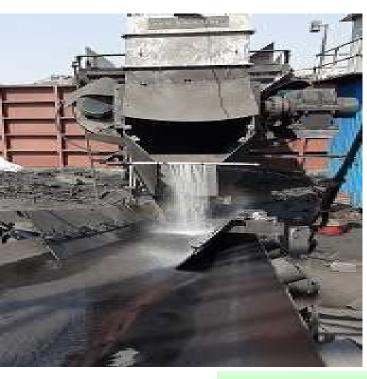

|            |                                                                                                                                                                                                                                                                                                                                                                                                                           | pockfilled it<br>Wine guarr           | n adjacent Nev<br>ri                                                                       | w Majn NA CAC                                |
|------------|---------------------------------------------------------------------------------------------------------------------------------------------------------------------------------------------------------------------------------------------------------------------------------------------------------------------------------------------------------------------------------------------------------------------------|---------------------------------------|--------------------------------------------------------------------------------------------|----------------------------------------------|
|            |                                                                                                                                                                                                                                                                                                                                                                                                                           | having 4<br>with 55,000<br>having are | the sorteribly 1<br>real of 23,50 k<br>I has, and Too<br>a of 10,70 kg k<br>coping of miss | la is planted<br>Soli cump 2<br>planted with |
|            |                                                                                                                                                                                                                                                                                                                                                                                                                           | Hamaki" ii                            | seeding of s<br>also being spired Oil Duma                                                 |                                              |
|            |                                                                                                                                                                                                                                                                                                                                                                                                                           | Photograp<br>onnexico 2               | ha of plantation                                                                           | n employed as                                |
| 50         | To control the production of dust at source, the graties and in pit bell conveyors shall be provided with mist type sprinkers. Permanent water ippinides shall be installed instead to                                                                                                                                                                                                                                    |                                       | where one be<br>ozdes for dust :                                                           |                                              |
|            | water sprinking by water lankers on the hauf road.                                                                                                                                                                                                                                                                                                                                                                        | Also, fixed<br>applicable             | sprinklers are<br>yards                                                                    | provided of                                  |
|            |                                                                                                                                                                                                                                                                                                                                                                                                                           | are Instal                            | on (3 nos.) of 1<br>led on Mot<br>point of SHP                                             | 00 mts throw<br>site arushers.               |
|            |                                                                                                                                                                                                                                                                                                                                                                                                                           | copacity of                           | bile Water Inc<br>and I no. 15 K.<br>oyed on houl                                          | capacity are                                 |
|            |                                                                                                                                                                                                                                                                                                                                                                                                                           |                                       | ns of Ar po<br>cosed as arms                                                               |                                              |
| <b>14%</b> | Mitigating measures shall be underloken to<br>control dust and other fugitive emissions at                                                                                                                                                                                                                                                                                                                                | 30 nos. fixo<br>transporta            | ed sprinklers pro<br>fan road                                                              | reided at apa                                |
|            | along the roads by providing sufficient fixed type water sprinklers. Adequate detective measures shall be undertaken to control dust prizzions, which would include mechanized sweeping, water sprinking/mist sproying unlead roads and loading sites, long range misting/loading amangement, wind banks wat and vertical greenery system, green bett, dust suppression amangement at loading and uniqualing points, etc. | 12 mgs. feet<br>stocky ara.           | ad gorinders pro                                                                           | occorto bebie                                |
|            |                                                                                                                                                                                                                                                                                                                                                                                                                           |                                       | g comes of 1<br>agratation                                                                 | 60 mins throw                                |
|            |                                                                                                                                                                                                                                                                                                                                                                                                                           | Mist saray                            | arangement                                                                                 | in all mobile                                |
|            |                                                                                                                                                                                                                                                                                                                                                                                                                           | than 80 % one greet                   | os, frees plant<br>survival rate a<br>in belt belvis<br>s Palasgaan vil                    | s wind barrie<br>on mine and                 |
|            |                                                                                                                                                                                                                                                                                                                                                                                                                           | EY                                    | Nos.                                                                                       | Area (Ha)                                    |
|            |                                                                                                                                                                                                                                                                                                                                                                                                                           | 2016-17                               | 20,000 Nos                                                                                 | 5 Ha                                         |
|            |                                                                                                                                                                                                                                                                                                                                                                                                                           | 2018-17                               | 15,000 Nos                                                                                 | 6 Ha                                         |
|            |                                                                                                                                                                                                                                                                                                                                                                                                                           | 2019-20                               | 15,000 Nos                                                                                 | 6 Ha                                         |
|            |                                                                                                                                                                                                                                                                                                                                                                                                                           | 2021-22                               | 50,000 Nos.                                                                                | 20 Ho                                        |
|            |                                                                                                                                                                                                                                                                                                                                                                                                                           | 2022-23                               | 40,000 Nos.                                                                                | 16Hg                                         |
|            |                                                                                                                                                                                                                                                                                                                                                                                                                           | 2023-24                               | 40,000 Nets.                                                                               | 16 Hg                                        |