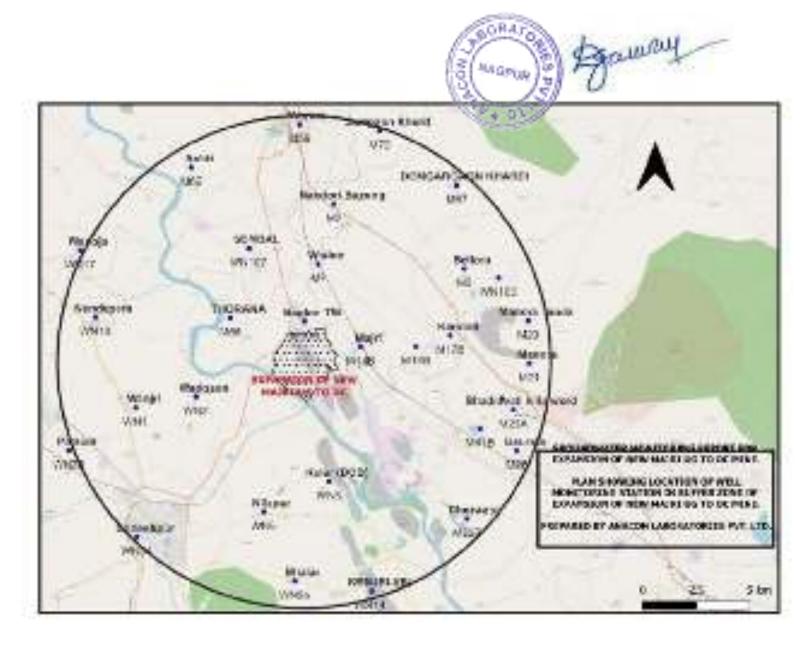

banks of Wardha and Wainganga Rivers and consists of clay, silt with lenticular bodies of sand and gravel. Ground water generally occurs under phreatic conditions down to the depth of 10-15 m. The area in the north eastern part of the district near Brahmapuri along the western bank of Wainganga River and having a spread of about 100 sq. km. forms the most potential alluvial area. The Allluvium in this part is occurs down to 30-35 m and the basement is reported to be formed by Granitic Gneisses. The dugwells yield up to 50 m3 /day when favourably located, whereas shallow tubewells yield varies from 5 to 15 lps.



# EXPANSION OF NEW MAJRI UG TO OC MINE, MAJRI AREA WESTERN COALFIELDS LTD.

PERIOD- DEC 2022 (POST-MONSOON), JAN-FEB -2023 (WINTER), MAY-2023 (PRE-MONSOON) & AUG-23 (MONSOON)





FIGURE-I: GROUND WATER MONITORING STATION (OBSERVATION WELLS IN AND AROUND OF EXPANSION OF NEW MAJRI UG TO OC MINE)

Table: I Ground Water Level Monitoring Data of Dugwells/Piezometers in Buffer Zone of Expansion of New Mairi UG to OC mine, Majri area, WCL

| Sr. | Well | Name of    | Well location      | Latitude  | Longitude  | R.L. in | Well | Well | Height  | Dep | th to W |     | el (m | Utility / | Formatio |
|-----|------|------------|--------------------|-----------|------------|---------|------|------|---------|-----|---------|-----|-------|-----------|----------|
| N   | No.  | village    |                    |           |            | m       | dia  | dept | of      |     |         | gl) | T     | Owner     | n        |
| о.  |      |            |                    |