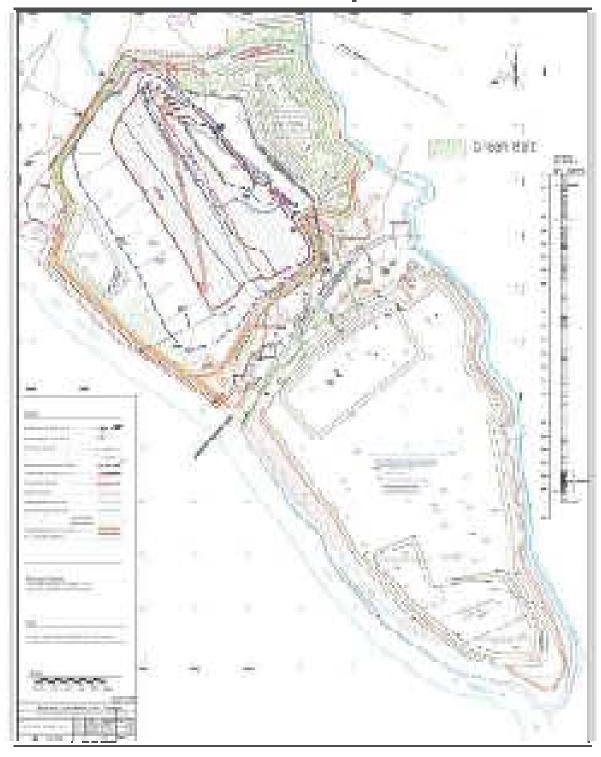

### STATUS OF LAND ACQUISMON:

| Type of land                        | Required as per EMP<br>(Ha) | Actual acquired (Ha) as an 30,09,2023                     |
|-------------------------------------|-----------------------------|-----------------------------------------------------------|
| Forest                              | .NI                         | NI.                                                       |
| Agriculture                         | 680.51                      | 631.01                                                    |
| Other                               | 25.77                       | 24.50 (Govt, kind)<br>24.50 (inherited from New Majri UG) |
| Total                               | 706.29                      | 680.01                                                    |
| Land given to NHAL (for<br>highway) | 1000                        | (-) 1.13 (Agriculture Land)                               |
| Net Total                           |                             | 678.88                                                    |

#### STATUS OF LEGAL COMPLIANCES:

| ٨ | Consent under Water<br>(Prevention & Control of<br>Poliution) Act      | Consent to Operate pronted by MRCB vide letter.<br>Fermat1.0/CAC/UAN No. MRCB-CONSSNT-000014044<br>CR / 2305000344 Ut. 1205.2020 valid up to 31.00-2224,                                                                                                                                                          |  |  |  |
|---|------------------------------------------------------------------------|-------------------------------------------------------------------------------------------------------------------------------------------------------------------------------------------------------------------------------------------------------------------------------------------------------------------|--|--|--|
| 9 | Consent under Water<br>(Prevention & Carried of<br>Poliurion) Cest Act |                                                                                                                                                                                                                                                                                                                   |  |  |  |
| G | Environment (Protection)<br>Act                                        | Env. Cloarance obtained for 3.0 MTY vide retter no. J-<br>11015/25/2006-IA.JI[M] Cl.01.01.2021                                                                                                                                                                                                                    |  |  |  |
| 0 | Forest (Conservation)<br>Act                                           | Tabaldor, Shadrawa'i has informed vide letter no. EV /A K /Prostu 1/2016/11/2 dated 15.11.2016. The sold forest land of 3.68 Ha bearing survey no. 14.19 & 2016 not forest land as per clarification given by RFC Shadrawat and as such same b under reserve depostment Let II is Government Land (Grazing Land). |  |  |  |