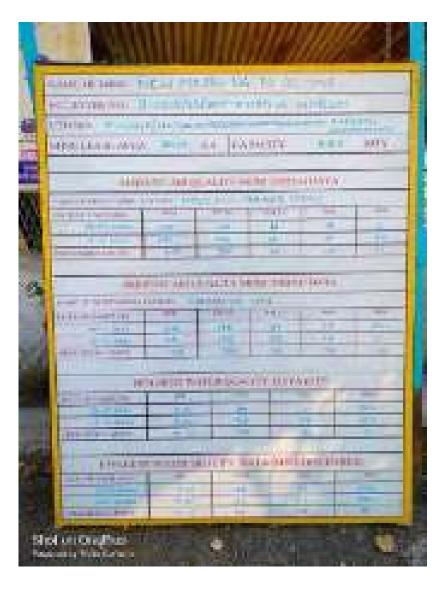

#### AIR POLIUTION CONTROL:-

- No. of ambient air monitoring stations. Four
- b. Name of the location:—
  - 1. NMOC Substation
  - 2. Kuchna Colony
  - 3. Polara Wagazine
  - A. Manager Office, New MgR UG to OC.
- C. Ambient of quality status for the parameters (Average 95% time weighted valued):

| SUNO | Location                          | SPWA                                | REW | 502         | NOx |
|------|-----------------------------------|-------------------------------------|-----|-------------|-----|
| - II | NMOC Substation                   |                                     |     | ring report |     |
| 21   | Kuchno Colony                     | for the period from April to Septem |     | September   |     |
| 3(   | Patala Magazine                   | 2023.                               |     |             |     |
| 41   | Manager Office, New Main LC to CC |                                     |     |             |     |

#### WATER POLLUTION CONTROL:

- a. No. of stations and heavency of monitoring: Mining activities stated from 30.10.2015 & there is no mine water discharge as of now, hence the water pollution monitoring reports will be provided once mine water discharge encountered for the mine.
- b. Description of locations -
- Average concentration of major pollutants prescribed by State Pollution Control Board (fig. in mg/ if except pH) ±

| SUNG. | Location             | рH | BOD | COD                    | DO | 155 | COVG. |
|-------|----------------------|----|-----|------------------------|----|-----|-------|
| 14    | Mine water duchange. |    |     | Monitorio<br>d from Ap |    |     |       |

#### NOISE POLLUTION CONTROL:

- No. of noise monitoring stations > fivo.
- Description of location and d5 At values-

| St. No | Location                    | Day Night                                                |
|--------|-----------------------------|----------------------------------------------------------|
|        | For House, New Majri-III UG | The CMPDIL Monitoring report is                          |
| 2      | Colony                      | enclased for the period from April to<br>September 2020. |