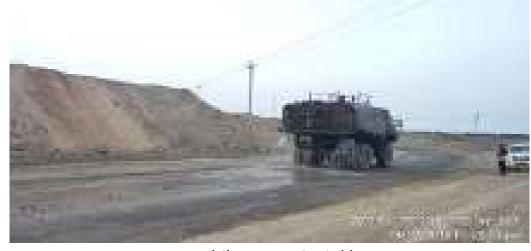

|            |                                                                                                                                                                                                                                                                                                                                                                                                                           | pockfilled it<br>Wine guarr           | n adjacent Nev<br>ri                                                                       | w Majn NA CAC                                |
|------------|---------------------------------------------------------------------------------------------------------------------------------------------------------------------------------------------------------------------------------------------------------------------------------------------------------------------------------------------------------------------------------------------------------------------------|---------------------------------------|--------------------------------------------------------------------------------------------|----------------------------------------------|
|            |                                                                                                                                                                                                                                                                                                                                                                                                                           | having 4<br>with 55,000<br>having are | the sorteribly 1<br>real of 23,50 k<br>I has, and Too<br>a of 10,70 kg k<br>coping of miss | la is planted<br>Soli cump 2<br>planted with |
|            |                                                                                                                                                                                                                                                                                                                                                                                                                           | Hamaki" ii                            | seeding of s<br>also being spired Oil Duma                                                 |                                              |
|            |                                                                                                                                                                                                                                                                                                                                                                                                                           | Photograp<br>onnexico 2               | ha of plantation                                                                           | n employed as                                |
| 50         | To control the production of dust at source, the graties and in pit bell conveyors shall be provided with mist type sprinkers. Permanent water ippinides shall be installed instead to                                                                                                                                                                                                                                    |                                       | where one be<br>ozdes for dust :                                                           |                                              |
|            | water sprinking by water lankers on the hauf road.                                                                                                                                                                                                                                                                                                                                                                        | Also, fixed<br>applicable             | sprinklers are<br>yards                                                                    | provided of                                  |
|            |                                                                                                                                                                                                                                                                                                                                                                                                                           | are Instal                            | on (3 nos.) of 1<br>led on Mot<br>point of SHP                                             | 00 mts throw<br>site arushers.               |
|            |                                                                                                                                                                                                                                                                                                                                                                                                                           | copacity of                           | bile Water Inc<br>and I no. 15 K.<br>oyed on houl                                          | capacity are                                 |
|            |                                                                                                                                                                                                                                                                                                                                                                                                                           |                                       | ns of Ar po<br>cosed as arms                                                               |                                              |
| <b>14%</b> | Mitigating measures shall be underloken to<br>control dust and other fugitive emissions at                                                                                                                                                                                                                                                                                                                                | 30 nos. fixo<br>transporta            | ed sprinklers pro<br>fan road                                                              | reided at apa                                |
|            | along the roads by providing sufficient fixed type water sprinklers. Adequate detective measures shall be undertaken to control dust prizzions, which would include mechanized sweeping, water sprinking/mist sproying unlead roads and loading sites, long range misting/loading amangement, wind banks wat and vertical greenery system, green bett, dust suppression amangement at loading and uniqualing points, etc. | 12 mgs. feet<br>stocky ara.           | ad gorinders pro                                                                           | occorto bebie                                |
|            |                                                                                                                                                                                                                                                                                                                                                                                                                           |                                       | g comes of 1<br>agratation                                                                 | 60 mins throw                                |
|            |                                                                                                                                                                                                                                                                                                                                                                                                                           | Mist saray                            | arangement                                                                                 | in all mobile                                |
|            |                                                                                                                                                                                                                                                                                                                                                                                                                           | than 80 % one greet                   | os, frees plant<br>survival rate a<br>in belt belvis<br>s Palasgaan vil                    | s wind barrie<br>on mine and                 |
|            |                                                                                                                                                                                                                                                                                                                                                                                                                           | EY                                    | Nos.                                                                                       | Area (Ha)                                    |
|            |                                                                                                                                                                                                                                                                                                                                                                                                                           | 2016-17                               | 20,000 Nos                                                                                 | 5 Ha                                         |
|            |                                                                                                                                                                                                                                                                                                                                                                                                                           | 2018-17                               | 15,000 Nos                                                                                 | 6 Ha                                         |
|            |                                                                                                                                                                                                                                                                                                                                                                                                                           | 2019-20                               | 15,000 Nos                                                                                 | 6 Ha                                         |
|            |                                                                                                                                                                                                                                                                                                                                                                                                                           | 2021-22                               | 50,000 Nos.                                                                                | 20 Ho                                        |
|            |                                                                                                                                                                                                                                                                                                                                                                                                                           | 2022-23                               | 40,000 Nos.                                                                                | 16Hg                                         |
|            |                                                                                                                                                                                                                                                                                                                                                                                                                           | 2023-24                               | 40,000 Nets.                                                                               | 16 Hg                                        |