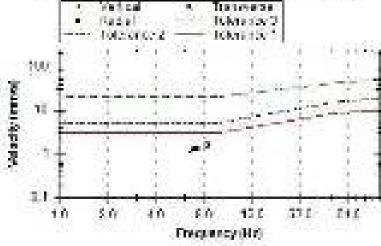

| 7.1     |
| Time (ms)   | 26                         | 657        | 322     |
| PPA (g)     | 0.01                       | 0.01       | 0.01    |
| PPD (mm)    | 0.02965                    | 0.03071    | 0.02914 |
| PVS (mm/s)  | 1.632 @ 29.3ms             |            |         |
| PSPL (PA)   | 0.12 (75.412 dB) @ 506.8ms |            |         |
| PSPL Freq   | 512.0Hz                    |            |         |
| Sensor Test | Passed                     | Passed     | Passed  |



DIN 4150 AABIYSIS. V4AI118003-050222-184702.



#### **System Configuration**

Serial Number: V4AI118023

Calibration Date: December 21, 2021

Model: VMS-4000 Geo Trigger: 1.27 (mm/s) Mic Trigger: Disabled Manual Trigger: Disabled Record Time: 1 seconds(s)

SeisWare Version Used For Download: 02.03.0000





#### **Peak Measurements**

Fax: (603)-363-4249

EventName: V4AI118023-090222-164656

Recording Time: 16:46:56 Recording Date: 09-02-22

Project: NMUG to OC Mine, Majri Area, WCL

Location: OB HOE Face.

Operator: Blasting Officer, NMUG to OC Mine Total Hole: - 55, Burden X Spacing: - 3.5 X 4.5

Blast to Sensor Distance (m): 100m Distance from Patala Village :- 1430m Maximum Weight per Delay (Kg): 42.00 Kg

Hole Length :- 5.5m

|             | Vertical                  | Transverse | Radial  |
|-------------|---------------------------|------------|---------|
| PPV (mm/s)  | 1.670                     | 1.838      | 1.188   |
| Freq (Hz)   | 7.3                       | 9.8        | 8.0     |
| Time (ms)   | 510                       | 430        | 72      |
| PPA (g)     | 0.01