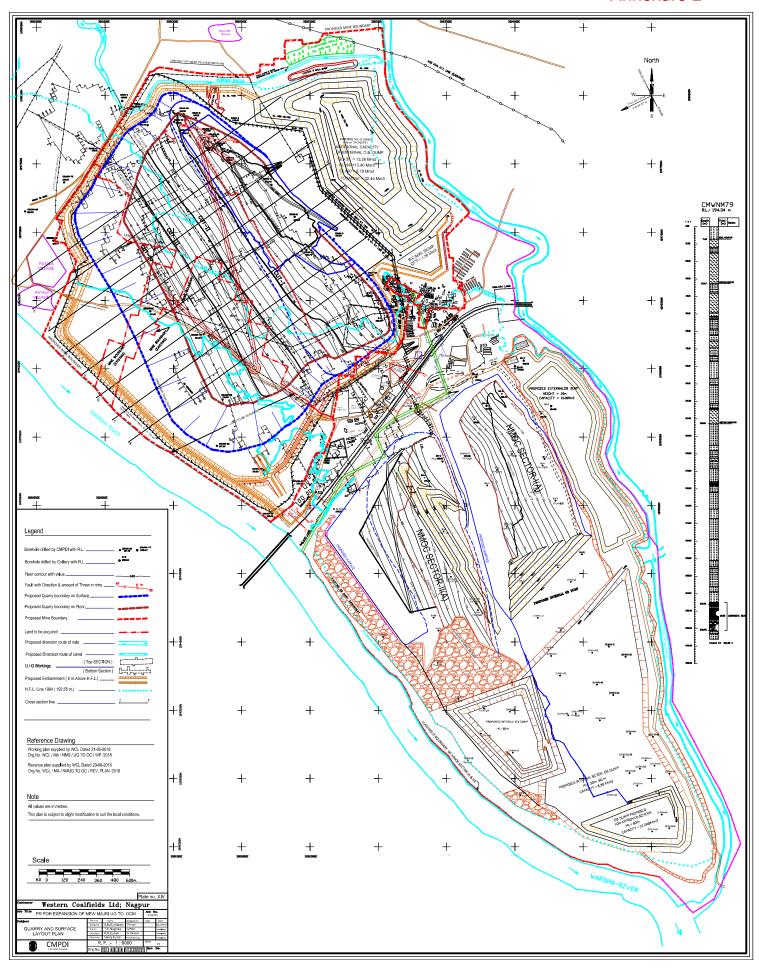

# 6C COMPUANCE REPORT 3-1 1015/25/2008-IAJ(92)

Clearance letter hip:

Octe

14 January 2021

| SPINO. | Condition                                                                                                                                                                                                                     | Compliance as on data                                                                                                                                                                                                                                                                                                                                                                                                                                                                                                                                |
|--------|-------------------------------------------------------------------------------------------------------------------------------------------------------------------------------------------------------------------------------|------------------------------------------------------------------------------------------------------------------------------------------------------------------------------------------------------------------------------------------------------------------------------------------------------------------------------------------------------------------------------------------------------------------------------------------------------------------------------------------------------------------------------------------------------|
| 451    | The project proportion shall obtain content to Establish/operate from the shalle pollution control beards for the proposed capacity of MIPA prior to commencement.                                                            | Consent to Operate has been obtained vide letter no. Formart II/CAC/UAN No. MPCB-CONSBN-0000140448 / CR / 2005000646 0t, 12,05,2023 valid upto 31,03,2024 (Copy of CTO enclosed as Annexure II)                                                                                                                                                                                                                                                                                                                                                      |
| βŪ     | Third party monitoring (by NEERI/CIMFR/IT/NITs) for air quality shall be carried out at identified locations Both ambient and the process area, to arrive at impact of the proposed expansion of regular interval of 3 years. | Work of 3th party monitoring for an quality's awarded to VMT Naggur vide. Work Award Setter no. WCL/MA/AGA/ENV/2023/167 dated 24.07,2023 for the period Oct 2023 to Sept 2024 i.e. within 3 years of grant of SC (Copy of Manitoring report enclosed).                                                                                                                                                                                                                                                                                               |
| \$40   | Top sail should be stored separately at marked area and necessary regeration shall be maintained to avoid any entrainment of dust.                                                                                            | Top sall is being stared at designated<br>Top Sall dump with an area of 23,30 Ha<br>8, 10,70 ha & height at 45 mts & 38 mts<br>resp. Grass seeding and Plantation is<br>done to avoid fugilize dust from dump                                                                                                                                                                                                                                                                                                                                        |
| [W]    | It's shall construct embarioment leaving 100 mts away from HRL of Wardha river and the same shall be taken prior approval from DGMS.                                                                                          | At present the mine working is being done more than 100 mms away from HR, at Wardha liver.  Embankment will be constructed along Wardha filter with adequate height and width to prevent mine from rise in water level during manager in Wardha River, las shown in PR/ BIA-BMP - refer enclosed "Suriaces and Guarry toyout Plan - plate VII of BIA-BMP enclosed as annexure 2]  However, at present, Embankment is constructed along the diverted Karadi Nata Langth; 6.40 kms, Height; 10 mms. Wighth at tap: 30 mms and width at bottom; 60 mms. |
| 1+)    | Transportation of coal from coal handling plant shall be through mechanized covered tracks for 3 years. No transportation by hadid after 3 years and proposed railways siding/pipe conveyor system.                           | Mechanically closed trucks are not provided by any truck maker for acel in india. However, tarpaulin povering is being ensured for all the acol transportation trucks.  There is one common railway siding in WCL Main Area.                                                                                                                                                                                                                                                                                                                         |