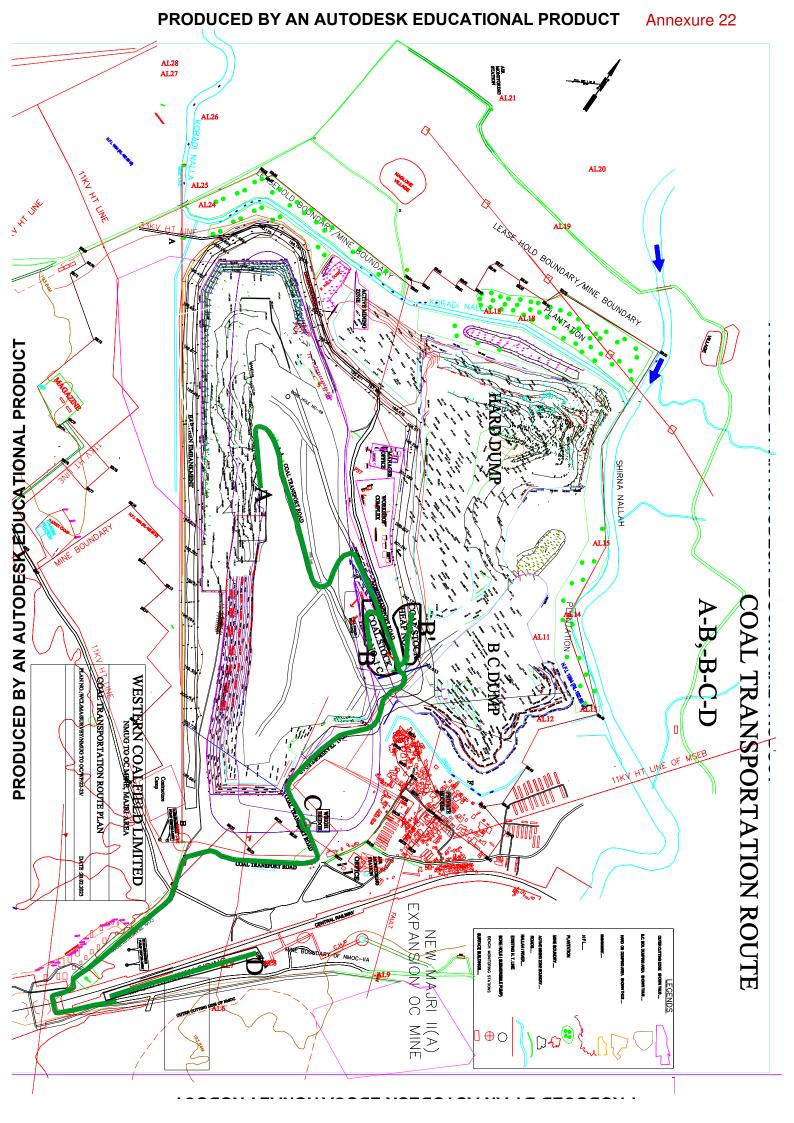

# 6C COMPUANCE REPORT 3-1 1015/25/2008-IAJ(92)

Clearance letter hip:

Octe

14 January 2021

| SPINO. | Condition                                                                                                                                                                                                                     | Compliance as on data                                                                                                                                                                                                                                                                                                                                                                                                                                                                                                                                |
|--------|-------------------------------------------------------------------------------------------------------------------------------------------------------------------------------------------------------------------------------|------------------------------------------------------------------------------------------------------------------------------------------------------------------------------------------------------------------------------------------------------------------------------------------------------------------------------------------------------------------------------------------------------------------------------------------------------------------------------------------------------------------------------------------------------|
| 451    | The project proportion shall obtain content to Establish/operate from the shalle pollution control beards for the proposed capacity of MIPA prior to commencement.                                                            | Consent to Operate has been obtained vide letter no. Formart II/CAC/UAN No. MPCB-CONSBN-0000140448 / CR / 2005000646 0t, 12,05,2023 valid upto 31,03,2024 (Copy of CTO enclosed as Annexure II)                                                                                                                                                                                                                                                                                                                                                      |
| βŪ     | Third party monitoring (by NEERI/CIMFR/IT/NITs) for air quality shall be carried out at identified locations Both ambient and the process area, to arrive at impact of the proposed expansion of regular interval of 3 years. | Work of 3th party monitoring for an quality's awarded to VMT Naggur vide. Work Award Setter no. WCL/MA/AGA/ENV/2023/167 dated 24.07,2023 for the period Oct 2023 to Sept 2024 i.e. within 3 years of grant of SC (Copy of Manitoring report enclosed).                                                                                                                                                                                                                                                                                               |
| \$40   | Top sail should be stored separately at marked area and necessary regeration shall be maintained to avoid any entrainment of dust.                                                                                            | Top sall is being stared at designated<br>Top Sall dump with an area of 23,30 Ha<br>8, 10,70 ha & height at 45 mts & 38 mts<br>resp. Grass seeding and Plantation is<br>done to avoid fugilize dust from dump                                                                                                                                                                                                                                                                                                                                        |
| [W]    | It's shall construct embarioment leaving 100 mts away from HRL of Wardha river and the same shall be taken prior approval from DGMS.                                                                                          | At present the mine working is being done more than 100 mms away from HR, at Wardha liver.  Embankment will be constructed along Wardha filter with adequate height and width to prevent mine from rise in water level during manager in Wardha River, las shown in PR/ BIA-BMP - refer enclosed "Suriaces and Guarry toyout Plan - plate VII of BIA-BMP enclosed as annexure 2]  However, at present, Embankment is constructed along the diverted Karadi Nata Langth; 6.40 kms, Height; 10 mms. Wighth at tap: 30 mms and width at bottom; 60 mms. |
| 1+)    | Transportation of coal from coal handling plant shall be through mechanized covered tracks for 3 years. No transportation by hadid after 3 years and proposed railways siding/pipe conveyor system.                           | Mechanically closed trucks are not provided by any truck maker for acel in india. However, tarpaulin povering is being ensured for all the acol transportation trucks.  There is one common railway siding in WCL Main Area.                                                                                                                                                                                                                                                                                                                         |